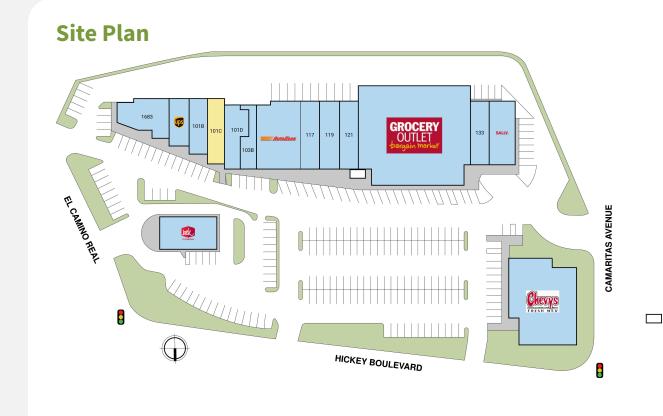

# Market Aerial Coming Soon

| Suite | Tenant                 | GLA (SF) |
|-------|------------------------|----------|
| 101C  | AVAILABLE              | 1,778    |
| 125   | GROCERY OUTLET         | 16,000   |
| 141   | CHEVY'S FRESH MEX      | 6,500    |
| 111   | AUTOZONE               | 6,480    |
| 137   | SALLY BEAUTY SUPPLY    | 3,200    |
| 1695  | JACK IN THE BOX        | 2,560    |
| 1683  | EL ZOCALO 2            | 2,524    |
| 101D  | MOUNTAIN MIKE'S PIZZA  | 2,010    |
| 133   | CUTIE NAILS            | 1,600    |
| 121   | HKR II RESTAURANT      | 1,600    |
| 119   | OPTOMETRIST            | 1,600    |
| 117   | COCO3 TEA AND DESSERTS | 1,600    |
| 101B  | BEAUTY BOUND           | 1,500    |
| 101A  | THE UPS STORE          | 1,300    |
| 103B  | WINSTON LIQUORS        | 1,200    |
|       |                        |          |