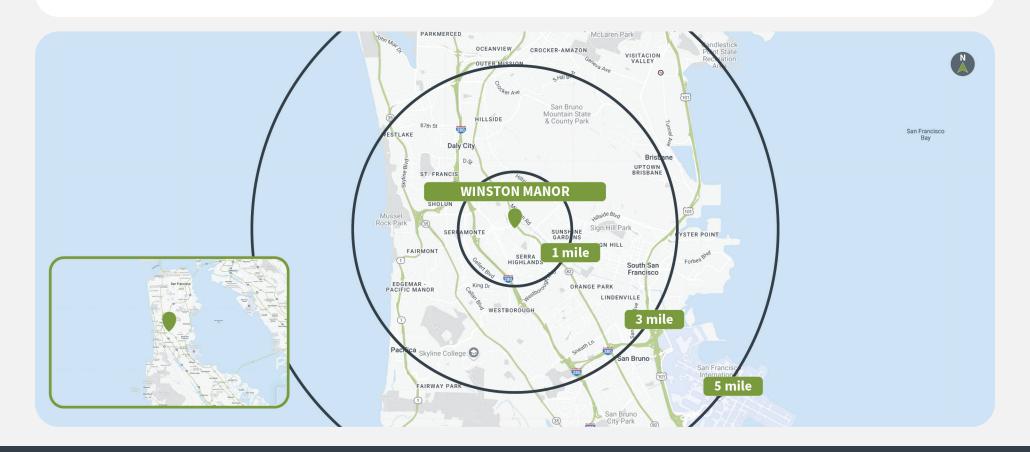

# **Demographics**

|         | Population | <b>Daytime Population</b> | Households | Avg. HH Income | Med. HH Income |
|---------|------------|---------------------------|------------|----------------|----------------|
| 1 MILE  | 20,208     | 22,001                    | 7,194      | \$155,208      | \$127,749      |
| 3 MILES | 203,726    | 169,931                   | 65,584     | \$154,349      | \$126,603      |
| 5 MILES | 419,961    | 472,679                   | 135,200    | \$165,528      | \$126,883      |