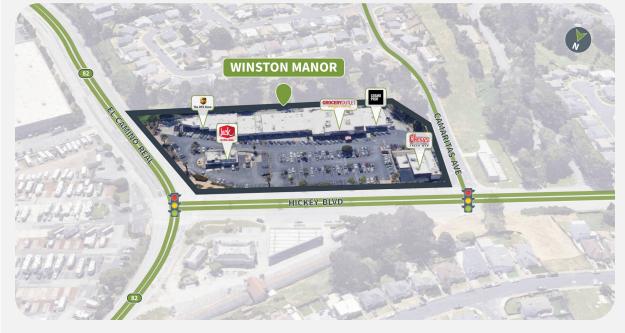

# **WINSTON MANOR**

113-141 HICKEY BLVD | SAN FRANCISCO, CA 94080

### **Overview**

- Features Grocery Outlet, a popular discount grocery store, attracting a steady flow of budget-conscious shoppers.
- Located just off I-280, providing easy access for both customers and employees.
- Located in a growing area with nearby residential developments, offering a steady customer base for businesses.

# Market Aerial Coming Soon

| Suite | Tenant                 | GLA (SF) |
|-------|------------------------|----------|
| 101C  | AVAILABLE              | 1,778    |
| 125   | GROCERY OUTLET         | 16,000   |
| 141   | CHEVY'S FRESH MEX      | 6,500    |
| 111   | AUTOZONE               | 6,480    |
| 137   | SALLY BEAUTY SUPPLY    | 3,200    |
| 1695  | JACK IN THE BOX        | 2,560    |
| 1683  | EL ZOCALO 2            | 2,524    |
| 101D  | MOUNTAIN MIKE'S PIZZA  | 2,010    |
| 133   | CUTIE NAILS            | 1,600    |
| 121   | HKR II RESTAURANT      | 1,600    |
| 119   | OPTOMETRIST            | 1,600    |
| 117   | COCO3 TEA AND DESSERTS | 1,600    |
| 101B  | BEAUTY BOUND           | 1,500    |
| 101A  | THE UPS STORE          | 1,300    |
| 103B  | WINSTON LIQUORS        | 1,200    |
|       |                        |          |