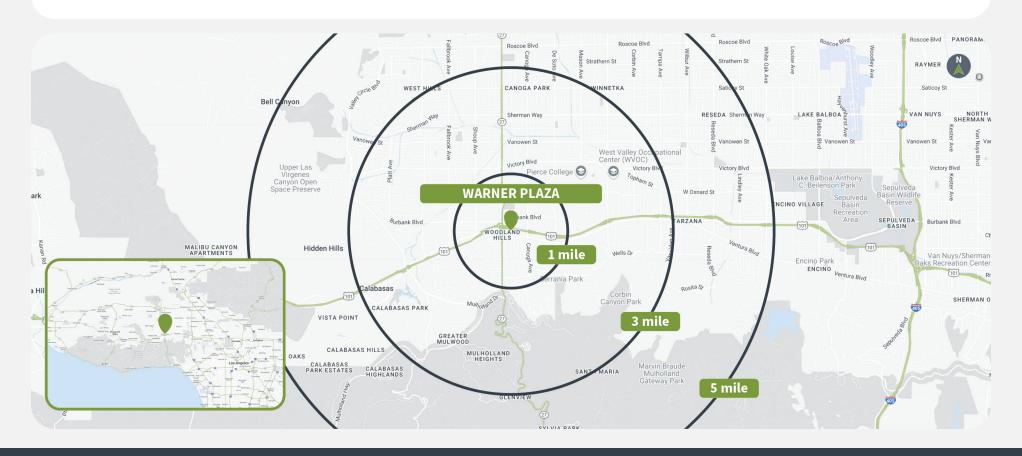

### **Overview**

- Situated on Ventura Blvd, a major thoroughfare connecting Woodland Hills to Calabasas and Malibu, ensuring high visibility and accessibility.
- Has visibility from the 101 Freeway, facilitating convenient access for both customers and employees.
- Near an established business district with a mix of retail, office, and residential properties, contributing to a stable customer base.
- Located on the intersection of Ventura Blvd and Topanga Canyon Blvd, one of the top trafficked intersections in the San Fernando Valley.

# **Demographics**

|         | Population | <b>Daytime Population</b> | Households | Avg. HH Income | Med. HH Income |
|---------|------------|---------------------------|------------|----------------|----------------|
| 1 MILE  | 22,351     | 37,659                    | 9,549      | \$146,595      | \$117,052      |
| 3 MILES | 147,079    | 196,555                   | 55,060     | \$140,293      | \$110,755      |
| 5 MILES | 364,236    | 379,810                   | 129,802    | \$135,380      | \$105,147      |