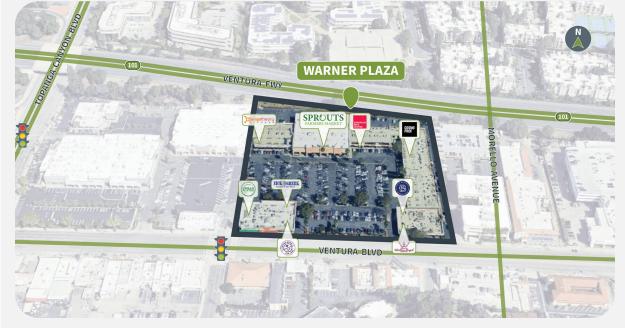

### **Overview**

- Situated on Ventura Blvd, a major thoroughfare connecting Woodland Hills to Calabasas and Malibu, ensuring high visibility and accessibility.
- Has visibility from the 101 Freeway, facilitating convenient access for both customers and employees.
- Near an established business district with a mix of retail, office, and residential properties, contributing to a stable customer base.
- Located on the intersection of Ventura Blvd and Topanga Canyon Blvd, one of the top trafficked intersections in the San Fernando Valley.

## **Tenant Mix**