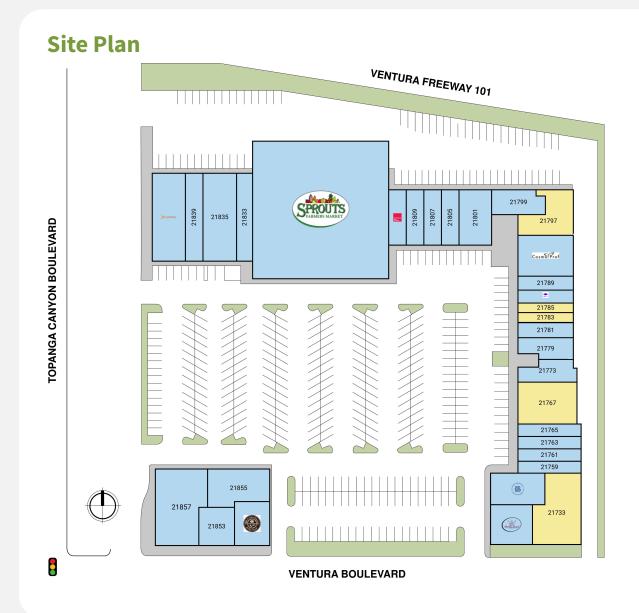

## **Tenant Mix**

# Market Aerial Coming Soon

| Suite | Tenant                         | GLA (SF) |
|-------|--------------------------------|----------|
| 21767 | AVAILABLE                      | 2,950    |
| 21733 | AVAILABLE                      | 2,800    |
| 21797 | AVAILABLE                      | 2,200    |
| 21783 | AVAILABLE                      | 1,800    |
| 21785 | AVAILABLE                      |          |
| 21821 | SPROUTS FARMERS MARKET         | 25,600   |
| 21857 | URBAN PLATES                   | 4,317    |
| 21835 | CARBON HEALTH MEDICAL GROUP    | 4,019    |
| 21841 | ORANGETHEORY FITNESS           | 4,000    |
| 21791 | COSMOPROF                      | 2,900    |
| 21855 | NICK THE GREEK                 | 2,700    |
| 21753 | PARIS BAGUETTE                 | 2,600    |
| 21801 | CRAZY TOKYO SUSHI              | 2,400    |
| 21749 | WESTERN BAGEL                  | 2,400    |
| 21839 | TOPANGA DENTAL                 | 2,000    |
| 21833 | SAIGON BROTHERS PACIFIC NOODLE | 2,000    |
| 21849 | COFFEE BEAN & TEA LEAF         | 1,800    |
| 21799 | ANANTRA THAI                   | 1,800    |
| 21853 | CORNER GRILLE                  | 1,700    |
| 21773 | SAM'S CIGARETTES               | 1,452    |
| 21779 | PILATES PLUS                   | 1,400    |
| 21811 | EUROPEAN WAX CENTER            | 1,200    |
| 21809 | BEBALANCED                     | 1,200    |
| 21807 | REMOVERY                       | 1,200    |
| 21805 | VIP NAILS                      | 1,200    |
| 21765 | POKITOMIK                      | 1,050    |
| 21763 | BOSS BROWS LA                  | 1,050    |
| 21761 | HYDRATION ROOM                 | 1,050    |
| 21759 | THE GODDESS OF FLAME           | 1,050    |
| 21789 | VEGAN BURGER                   | 900      |
| 21787 | HEAR USA                       | 900      |
| 21781 | Postal Annex                   | 900      |
| 264   | ROIC                           | 176      |