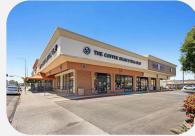

## **Property Details**

Owned GLA Availability
110,918 SF 5 Suites | 9,750 SF

### **Overview**

- Situated on Ventura Blvd, a major thoroughfare connecting Woodland Hills to Calabasas and Malibu, ensuring high visibility and accessibility.
- Has visibility from the 101 Freeway, facilitating convenient access for both customers and employees.
- Near an established business district with a mix of retail, office, and residential properties, contributing to a stable customer base.
- Located on the intersection of Ventura Blvd and Topanga Canyon Blvd, one of the top trafficked intersections in the San Fernando Valley.

## **Tenant Mix**





















# **Demographics**

|         | Population | <b>Daytime Population</b> | Households | Avg. HH Income | Med. HH Income |
|---------|------------|---------------------------|------------|----------------|----------------|
| 1 MILE  | 22,351     | 37,659                    | 9,549      | \$146,595      | \$117,052      |
| 3 MILES | 147,079    | 196,555                   | 55,060     | \$140,293      | \$110,755      |
| 5 MILES | 364,236    | 379,810                   | 129,802    | \$135,380      | \$105,147      |



**Market Aerial** 

# Market Aerial Coming Soon



| Suite | Tenant                         | GLA (SF) |
|-------|--------------------------------|----------|
| 21767 | AVAILABLE                      | 2,950    |
| 21733 | AVAILABLE                      | 2,800    |
| 21797