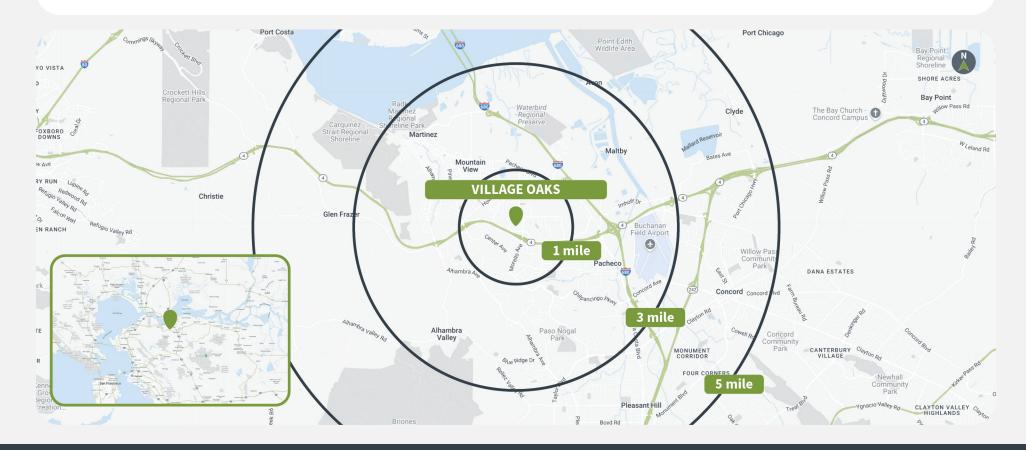

### Demographics

|         | Population | <b>Daytime Population</b> | Households | Avg. HH Income | Med. HH Income |
|---------|------------|---------------------------|------------|----------------|----------------|
| 1 MILE  | 15,600     | 13,900                    | 5,900      | \$163,100      | \$133,300      |
| 3 MILES | 61,500     | 103,600                   | 24,100     | \$149,100      | \$125,600      |
| 5 MILES | 154,200    | 197,900                   | 59,100     | \$138,500      | \$114,700      |