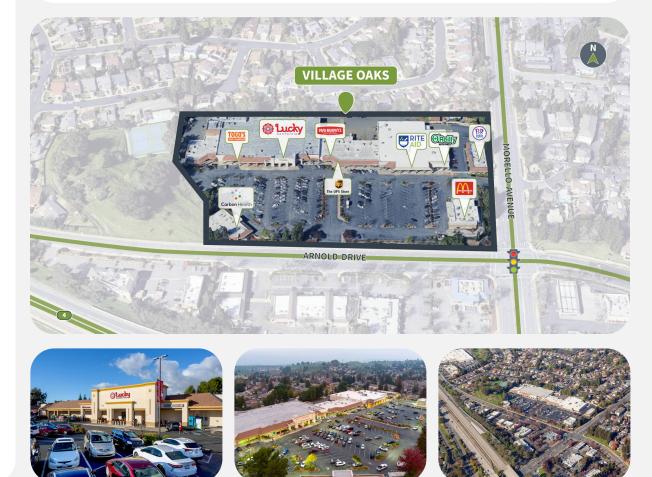

# VILLAGE OAKS

1145 ARNOLD DRIVE | MARTINEZ, CA 94553

#### **Overview**

- Anchored by a strong performing Lucky Supermarket and Rite Aid Pharmacy.
- Located in a dense and affluent East Bay submarket.
- Direct access to Highway 4 via the Morello Interchange, facilitating convenient access for customers and employees.

### **Tenant Mix**

### Perform Properties

FORMERLY SHOPCORE PROPERTIES | ROIC

| Suite | Tenant                      | GLA (SF) |
|-------|-----------------------------|----------|
| 1175C | AVAILABLE                   | 1,520    |
| 1175B | AVAILABLE                   | 600      |
| 1145  | LUCKY SUPERMARKETS          | 47,074   |
| 1185  | MCDONALD'S                  | 4,092    |
| 1125B | CARBON HEALTH MEDICAL GROUP | 3,768    |
| 1135A | TAQUERIA LIMON              | 2,980    |
| 1155E | GAMES OF MARTINEZ           | 2,800    |
| 1155D | BAMBOO GARDEN               | 2,776    |
| 1155C | THE UPS STORE               | 1,856    |
| 1155A | MATHNASIUM                  | 1,672    |
| 1155H | HANABI SUSHI                | 1,660    |
| 1135B | AFTERGLOW TAN               | 1,521    |
| 1125A | DISCOUNT LIQUORS            | 1,508    |
| 1135C | TOGOS                       | 1,460    |
| 1155B | PAPA MURPHY'S               | 1,368    |
| 1175D | VALLEY JEWELERS             | 1,200    |
| 1155G | LAVISH NAILS AND SPA        | 1,140    |
| 1175A | BASKIN ROBBINS              | 880      |