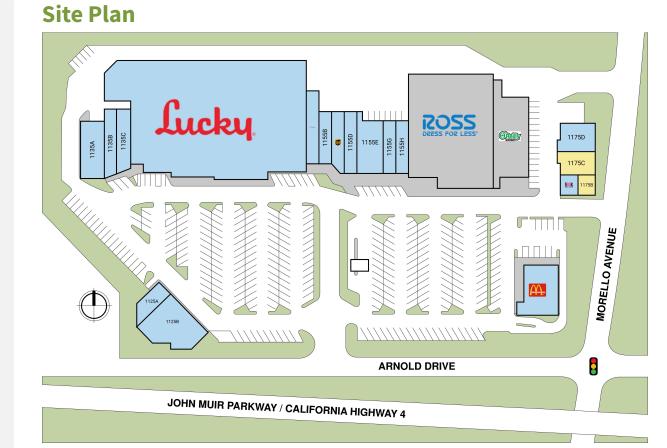

### **Property Details**

| Owned GLA | Availability |          |
|-----------|--------------|----------|
| 79,875 SF | 2 Suites     | 2,120 SF |

### Perform Properties

FORMERLY SHOPCORE PROPERTIES | ROIC

| Suite | Tenant                      | GLA (SF) |
|-------|-----------------------------|----------|
| 1175C | AVAILABLE                   | 1,520    |
| 1175B | AVAILABLE                   | 600      |
| 1145  | LUCKY SUPERMARKETS          | 47,074   |
| 1185  | MCDONALD'S                  | 4,092    |
| 1125B | CARBON HEALTH MEDICAL GROUP | 3,768    |
| 1135A | TAQUERIA LIMON              | 2,980    |
| 1155E | GAMES OF MARTINEZ           | 2,800    |
| 1155D | BAMBOO GARDEN               | 2,776    |
| 1155C | THE UPS STORE               | 1,856    |
| 1155A | MATHNASIUM                  | 1,672    |
| 1155H | HANABI SUSHI                | 1,660    |
| 1135B | AFTERGLOW TAN               | 1,521    |
| 1125A | DISCOUNT LIQUORS            | 1,508    |
| 1135C | TOGOS                       | 1,460    |
| 1155B | PAPA MURPHY'S               | 1,368    |
| 1175D | VALLEY JEWELERS             | 1,200    |
| 1155G | LAVISH NAILS AND SPA        | 1,140    |
| 1175A | BASKIN ROBBINS              | 880      |