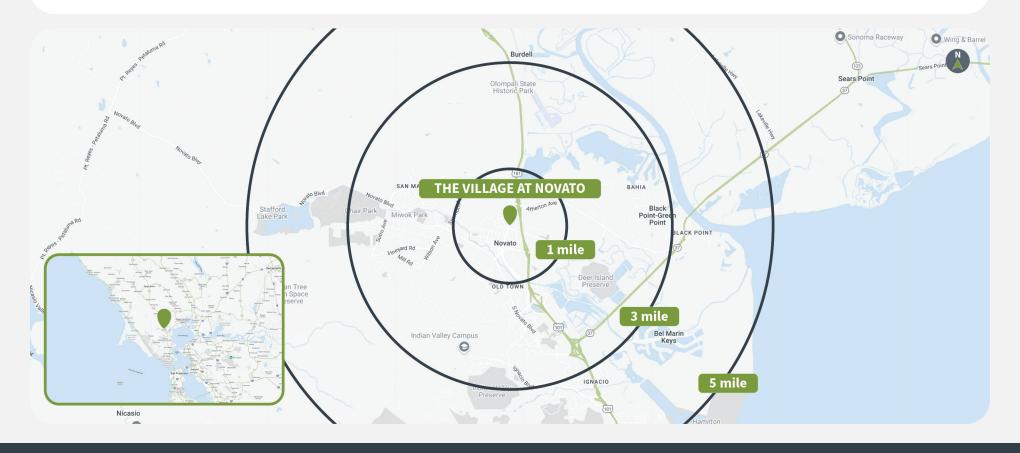

# **Demographics**

|         | Population | <b>Daytime Population</b> | Households | Avg. HH Income | Med. HH Income |
|---------|------------|---------------------------|------------|----------------|----------------|
| 1 MILE  | 10,813     | 10,297                    | 4,217      | \$124,030      | \$84,110       |
| 3 MILES | 42,716     | 37,155                    | 16,325     | \$161,018      | \$124,214      |
| 5 MILES | 60,413     | 57,114                    | 23,401     | \$161,950      | \$121,491      |