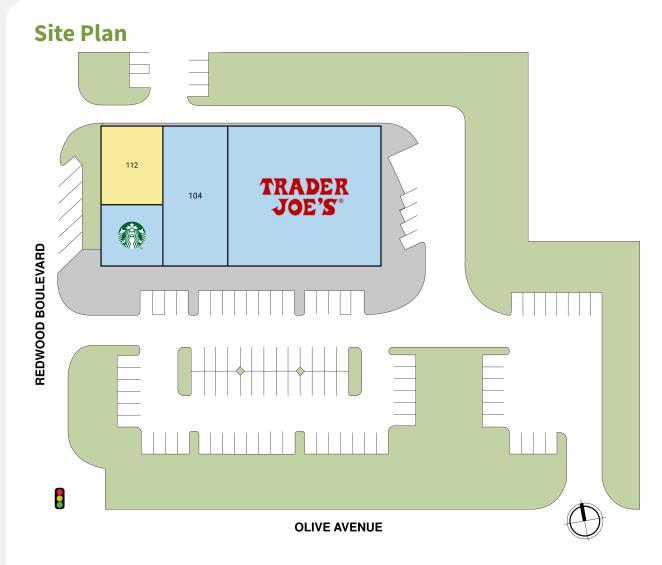

## **Property Details**

Owned GLA Availability
20,081 SF 1 Suite | 1,930 SF

# Market Aerial Coming Soon

7514 REDWOOD BLVD | NOVATO, CA 94945

Perform Properties
FORMERLY SHOPCORE PROPERTIES | ROIC

| Suite | Tenant            | GLA (SF) |
|-------|-------------------|----------|
| 112   | AVAILABLE         | 1,930    |
| 100   | TRADER JOE'S      | 12,113   |
| 104   | HOLD FAST PILATES | 4,354    |
| 108   | STARBUCKS         | 1,684    |