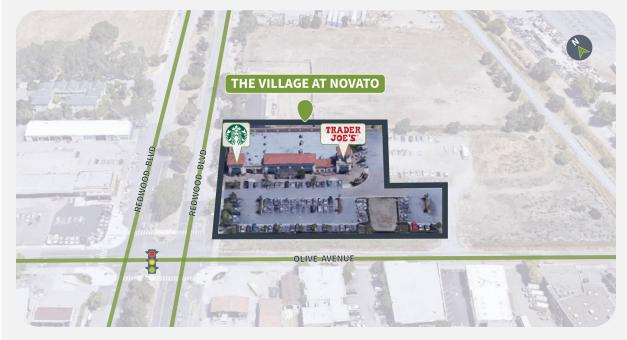

7514 REDWOOD BLVD | NOVATO, CA 94945

### **Overview**

- The center is anchored by Trader Joe's, a popular grocery store known for its unique products and strong customer loyalty.
- In close proximity to schools such as San Marin High School and Novato High School, attracting students and families to the area.
- Near parks like Novato Oaks Park and Mount Burdell Open Space Preserve, offering recreational opportunities that draw visitors to the area.

# Market Aerial Coming Soon

7514 REDWOOD BLVD | NOVATO, CA 94945

Perform Properties
FORMERLY SHOPCORE PROPERTIES | ROIC

| Suite | Tenant            | GLA (SF) |
|-------|-------------------|----------|
| 112   | AVAILABLE         | 1,930    |
| 100   | TRADER JOE'S      | 12,113   |
| 104   | HOLD FAST PILATES | 4,354    |
| 108   | STARBUCKS         | 1,684    |