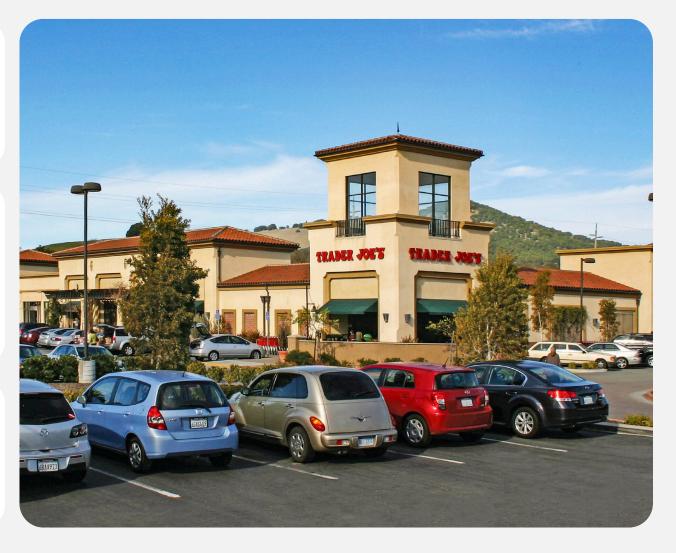

7514 REDWOOD BLVD | NOVATO, CA 94945

### **Overview**

- The center is anchored by Trader Joe's, a popular grocery store known for its unique products and strong customer loyalty.
- In close proximity to schools such as San Marin High School and Novato High School, attracting students and families to the area.
- Near parks like Novato Oaks Park and Mount Burdell Open Space Preserve, offering recreational opportunities that draw visitors to the area.

# Market Aerial Coming Soon

7514 REDWOOD BLVD | NOVATO, CA 94945

Perform Properties
FORMERLY SHOPCORE PROPERTIES | ROIC

| Suite | Tenant            | GLA (SF) |
|-------|-------------------|----------|
| 112   | AVAILABLE         | 1,930    |
| 100   | TRADER JOE'S      | 12,113   |
| 104   | HOLD FAST PILATES | 4,354    |
| 108   | STARBUCKS         | 1,684    |