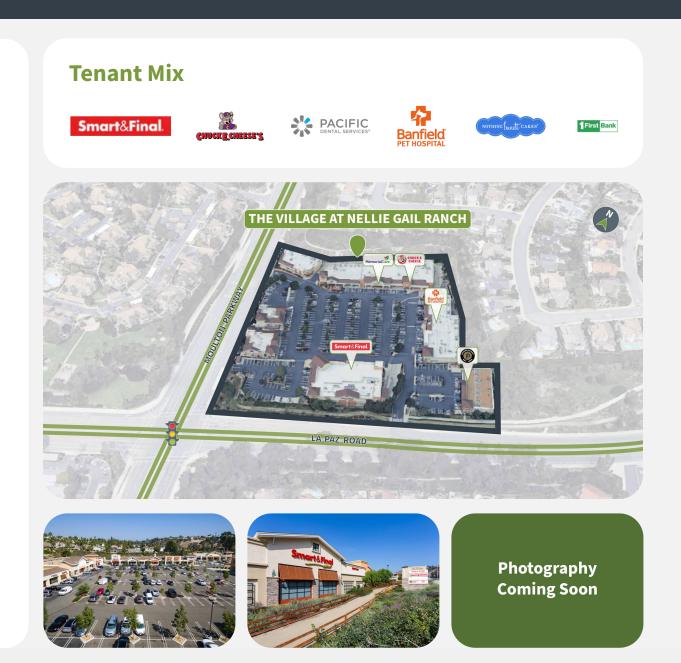

#### **Overview**

- Easily accessible via Moulton Parkway and near major freeways, facilitating convenient access for customers and employees.
- Anchored by Smart & Final Extra, providing a steady stream of shoppers seeking daily essentials.
- Situated in the highly populated Nellie Gail Ranch neighborhood, offering a stable and high-income customer base.

### Perform Properties

FORMERLY SHOPCORE PROPERTIES | ROIC

| Suite  | Tenant                         | GLA (SF) |
|--------|--------------------------------|----------|
| 34A    | AVAILABLE                      | 3,113    |
| 62-A   | AVAILABLE                      | 2,326    |
| 60     | SMART & FINAL                  | 21,229   |
| 38-H   | CHUCK E. CHEESE                | 12,200   |
| 38-EFG | MEMORIAL CARE                  | 9,400    |
| 52-E   | URBAN HOT YOGA                 | 3,730    |
| PADC   | PACIFIC DENTAL SERVICES        | 3,300    |
| 38-A   | FRANCO'S FAMOUS MEXICAN        | 3,275    |
| 48-M   | PHO SAIGON GEM                 | 3,200    |
| 48-G   | BANFIELD PET HOSPITAL          | 2,800    |
| 62-B   | FIRST BANK                     | 2,620    |
| 38-C   | THE W SALON                    | 2,450    |
| 34-C   | LITTLE HEROES OF ORANGE COUNTY | 2,086    |
| 34-E   | NOTHING BUNDT CAKES            | 2,030    |
| 52-A   | COASTAL ELEGANCE MEDICAL AESTH | 1,967    |
| 48-D   | RYSK JIU JITSU                 | 1,920    |
| 48-J   | BIRD DOG COFFEE                | 1,688    |
| 48-L   | GLITCH GAME SHACK              | 1,600    |
| 48-K   | DELIGHT MASSAGE & FACIAL       | 1,600    |
| 52-C   | V'S BARBERSHOP                 | 1,257    |
| 52-D   | EXPERIMAC                      | 1,250    |
| 48-F   | GROOM AT THE TOP               | 1,120    |
| 48-C   | ZEN NAILS & SPA                | 960      |
| 48-B   | STONE EXPO                     | 960      |
| 48-A   | HOUSE OF BLINDS                | 960      |