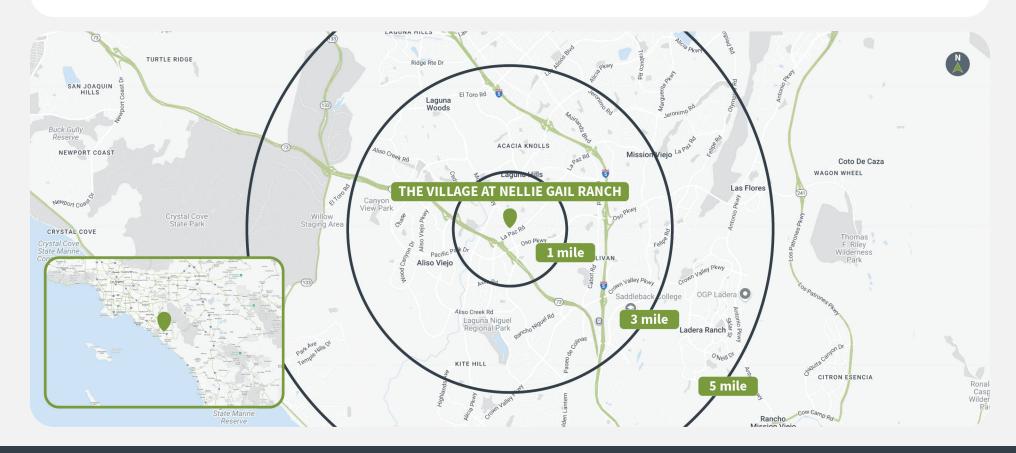

26532-62 MOULTON PARKWAY | LAGUNA HILLS, CA 92653

Demographics

|         | Population | <b>Daytime Population</b> | Households | Avg. HH Income | Med. HH Income |
|---------|------------|---------------------------|------------|----------------|----------------|
| 1 MILE  | 15,273     | 13,787                    | 6,024      | \$136,070      | \$103,535      |
| 3 MILES | 152,293    | 182,775                   | 59,375     | \$150,180      | \$122,491      |
| 5 MILES | 316,552    | 363,040                   | 119,620    | \$165,484      | \$130,868      |