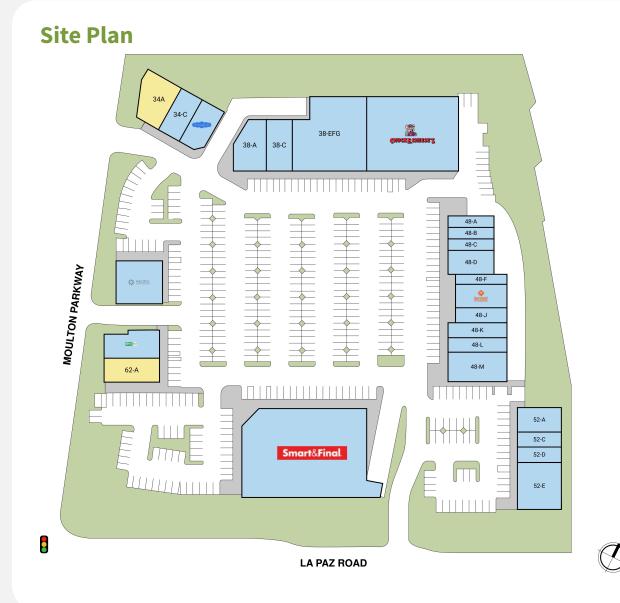

### Perform Properties

FORMERLY SHOPCORE PROPERTIES | ROIC

| Suite  | Tenant                         | GLA (SF) |
|--------|--------------------------------|----------|
| 34A    | AVAILABLE                      | 3,113    |
| 62-A   | AVAILABLE                      | 2,326    |
| 60     | SMART & FINAL                  | 21,229   |
| 38-H   | CHUCK E. CHEESE                | 12,200   |
| 38-EFG | MEMORIAL CARE                  | 9,400    |
| 52-E   | URBAN HOT YOGA                 | 3,730    |
| PADC   | PACIFIC DENTAL SERVICES        | 3,300    |
| 38-A   | FRANCO'S FAMOUS MEXICAN        | 3,275    |
| 48-M   | PHO SAIGON GEM                 | 3,200    |
| 48-G   | BANFIELD PET HOSPITAL          | 2,800    |
| 62-B   | FIRST BANK                     | 2,620    |
| 38-C   | THE W SALON                    | 2,450    |
| 34-C   | LITTLE HEROES OF ORANGE COUNTY | 2,086    |
| 34-E   | NOTHING BUNDT CAKES            | 2,030    |
| 52-A   | COASTAL ELEGANCE MEDICAL AESTH | 1,967    |
| 48-D   | RYSK JIU JITSU                 | 1,920    |
| 48-J   | BIRD DOG COFFEE                | 1,688    |
| 48-L   | GLITCH GAME SHACK              | 1,600    |
| 48-K   | DELIGHT MASSAGE & FACIAL       | 1,600    |
| 52-C   | V'S BARBERSHOP                 | 1,257    |
| 52-D   | EXPERIMAC                      | 1,250    |
| 48-F   | GROOM AT THE TOP               | 1,120    |
| 48-C   | ZEN NAILS & SPA                | 960      |
| 48-B   | STONE EXPO                     | 960      |
| 48-A   | HOUSE OF BLINDS                | 960      |