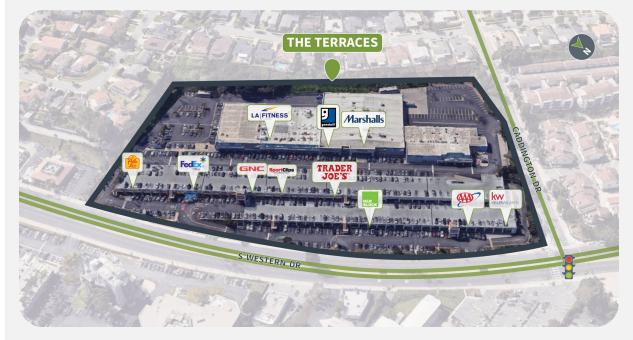

#### **Overview**

- Trader Joe's, Marshalls, and LA Fitness serve as the primary anchors, drawing consistent foot traffic and enhancing the center's appeal.
- Located in Rancho Palos Verdes, one of the South Bay's most desirable and affluent communities, with strong household income and consumer spending.
- Within close proximity to Palos Verdes Peninsula High School, Rudecinda Sepulveda Dodson Middle School, and several private academies—bringing consistent weekday activity from families and students.

#### **Tenant Mix**

#### Perform Properties FORMERLY SHOPCORE PROPERTIES | ROIC

| Suite  | Tenant                         | GLA (SF) |
|--------|--------------------------------|----------|
| 101    | AVAILABLE                      | 2,985    |
| 107    | AVAILABLE                      | 2,017    |
| 209    | AVAILABLE                      | 1,940    |
| 213    | AVAILABLE                      | 1,604    |
| 117    | AVAILABLE                      | 1,540    |
| 123    | AVAILABLE                      | 1,196    |
| UNL    | AVAILABLE                      | 296      |
| 315    | LA FITNESS                     | 36,150   |
| B3 327 | MARSHALLS                      | 30,000   |
| B3 333 | TERRACE CINEMAS                | 18,320   |
| B3 321 | GOODWILL                       | 10,000   |
| 243    | TRADER JOE'S                   | 9,297    |
| 231    | CENTINELA FEED & PET SUPPLIES  | 8,933    |
| 139    | KELLER WILLIAMS                | 6,610    |
| 137    | AAA                            | 6,472    |
| 109    | KELLER WILLIAMS                | 4,017    |
| 129    | AMERICA'S BEST CONTACTS        | 3,796    |
| 207    | FEDEX OFFICE & PRINT SERVICES  | 3,451    |
| 135    | RPV DENTAL GROUP               | 2,839    |
| 103    | COAST PHYSICAL THERAPY         | 2,673    |
| 201    | EL POLLO LOCO                  | 2,400    |
| 225    | DIVINE ELYSIAN WELLNESS        | 2,340    |
| 119    | NATIONAL TAE KWON DO CENTER    | 2,335    |
| 113    | MASSAGE SPA                    | 2,225    |
| 125    | H&R BLOCK                      | 2,053    |
| 219    | CAPTAIN'S JEWELRY TREASURE     | 1,330    |
| 205    | ALL ABOUT POKE                 | 1,330    |
| 217    | MATHNASIUM                     | 1,260    |
| 229    | STRETCH ZONE                   | 1,196    |
| 227    | SPORTCLIPS HAIRCUTS            | 1,187    |
| 221    | GNC                            | 1,170    |
| 115    | DELIA'S CLEANERS & ALTERATIONS | 800      |
| 215    | FANCY NAILS                    | 690      |
| 203    | GOMA EYEBROW THREADING         | 487      |