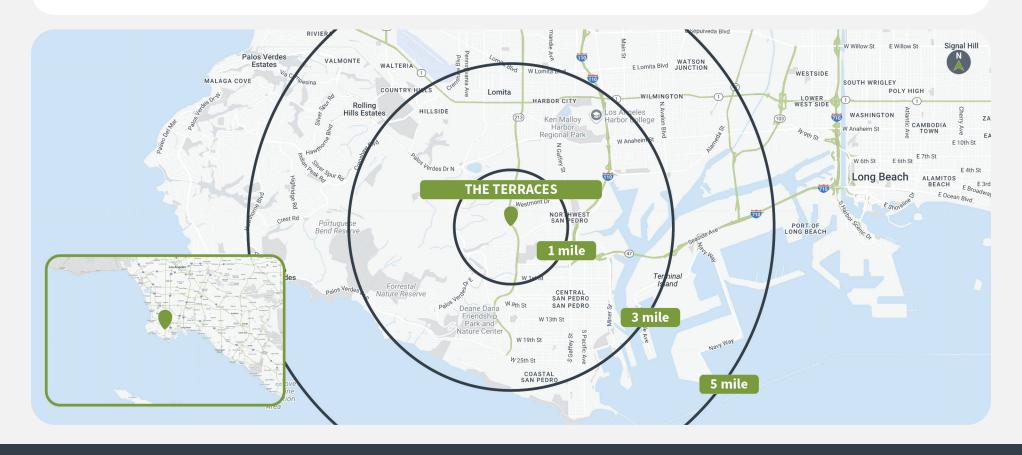

### **Demographics**

|         | Population | <b>Daytime Population</b> | Households | Avg. HH Income | Med. HH Income |
|---------|------------|---------------------------|------------|----------------|----------------|
| 1 MILE  | 19,354     | 15,370                    | 7,499      | \$160,124      | \$135,203      |
| 3 MILES | 149,475    | 136,769                   | 54,243     | \$126,482      | \$96,351       |
| 5 MILES | 317,806    | 313,415                   | 111,440    | \$132,010      | \$100,317      |