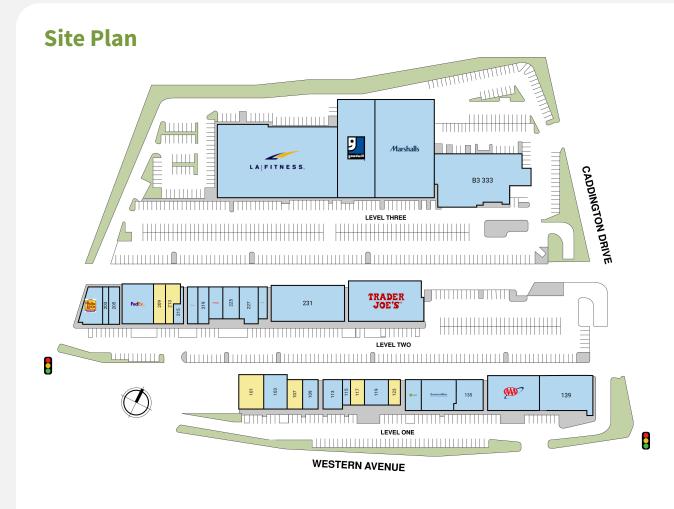

#### Perform Properties FORMERLY SHOPCORE PROPERTIES | ROIC

| Suite  | Tenant                         | GLA (SF) |
|--------|--------------------------------|----------|
| 101    | AVAILABLE                      | 2,985    |
| 107    | AVAILABLE                      | 2,017    |
| 209    | AVAILABLE                      | 1,940    |
| 213    | AVAILABLE                      | 1,604    |
| 117    | AVAILABLE                      | 1,540    |
| 123    | AVAILABLE                      | 1,196    |
| UNL    | AVAILABLE                      | 296      |
| 315    | LA FITNESS                     | 36,150   |
| B3 327 | MARSHALLS                      | 30,000   |
| B3 333 | TERRACE CINEMAS                | 18,320   |
| B3 321 | GOODWILL                       | 10,000   |
| 243    | TRADER JOE'S                   | 9,297    |
| 231    | CENTINELA FEED & PET SUPPLIES  | 8,933    |
| 139    | KELLER WILLIAMS                | 6,610    |
| 137    | AAA                            | 6,472    |
| 109    | KELLER WILLIAMS                | 4,017    |
| 129    | AMERICA'S BEST CONTACTS        | 3,796    |
| 207    | FEDEX OFFICE & PRINT SERVICES  | 3,451    |
| 135    | RPV DENTAL GROUP               | 2,839    |
| 103    | COAST PHYSICAL THERAPY         | 2,673    |
| 201    | EL POLLO LOCO                  | 2,400    |
| 225    | DIVINE ELYSIAN WELLNESS        | 2,340    |
| 119    | NATIONAL TAE KWON DO CENTER    | 2,335    |
| 113    | MASSAGE SPA                    | 2,225    |
| 125    | H&R BLOCK                      | 2,053    |
| 219    | CAPTAIN'S JEWELRY TREASURE     | 1,330    |
| 205    | ALL ABOUT POKE                 | 1,330    |
| 217    | MATHNASIUM                     | 1,260    |
| 229    | STRETCH ZONE                   | 1,196    |
| 227    | SPORTCLIPS HAIRCUTS            | 1,187    |
| 221    | GNC                            | 1,170    |
| 115    | DELIA'S CLEANERS & ALTERATIONS | 800      |
| 215    | FANCY NAILS                    | 690      |
| 203    | GOMA EYEBROW THREADING         | 487      |