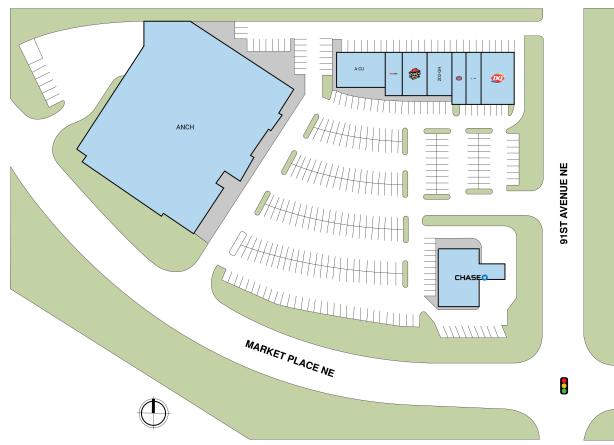

#### Site Plan

| Suite  | Tenant                    | GLA (SF) |
|--------|---------------------------|----------|
| ANCH   | HAGGEN STORE              | 53,500   |
| PAD    | CHASE BANK                | 5,180    |
| A-CU   | FAMILY DENTISTRY          | 3,600    |
| 202-KL | DAIRY QUEEN               | 3,250    |
| 202-GH | JOHN L. SCOTT REAL ESTATE | 2,415    |
| 202-EF | PIZZA HUT                 | 2,400    |
| 202-JI | AT&T                      | 1,293    |
| 202-MN | JERSEY MIKE'S SUBS        | 1,292    |
| D-CU   | SPORT CLIPS               | 1.200    |