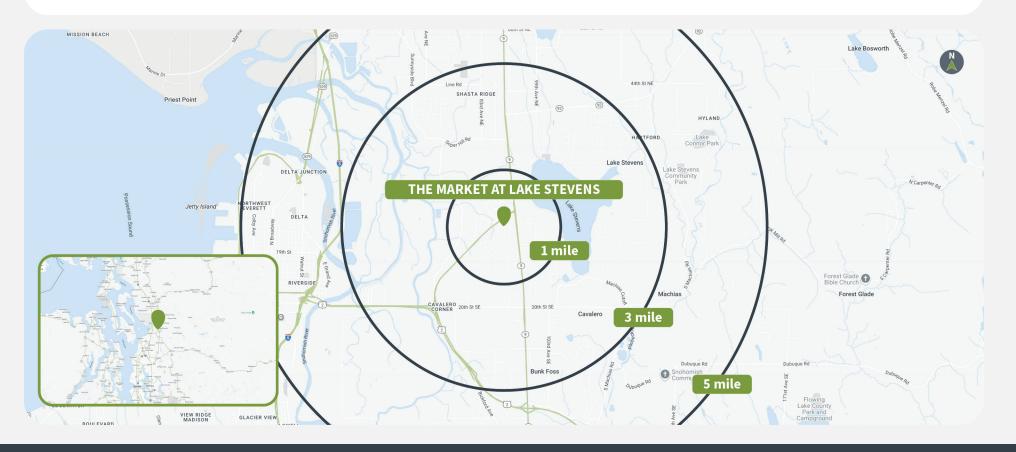

## Demographics

|         | Population | <b>Daytime Population</b> | Households | Avg. HH Income | Med. HH Income |
|---------|------------|---------------------------|------------|----------------|----------------|
| 1 MILE  | 12,492     | 8,132                     | 4,405      | \$132,294      | \$114,203      |
| 3 MILES | 53,646     | 37,283                    | 18,035     | \$134,775      | \$118,124      |
| 5 MILES | 123,584    | 125,556                   | 44,960     | \$119,080      | \$103,206      |