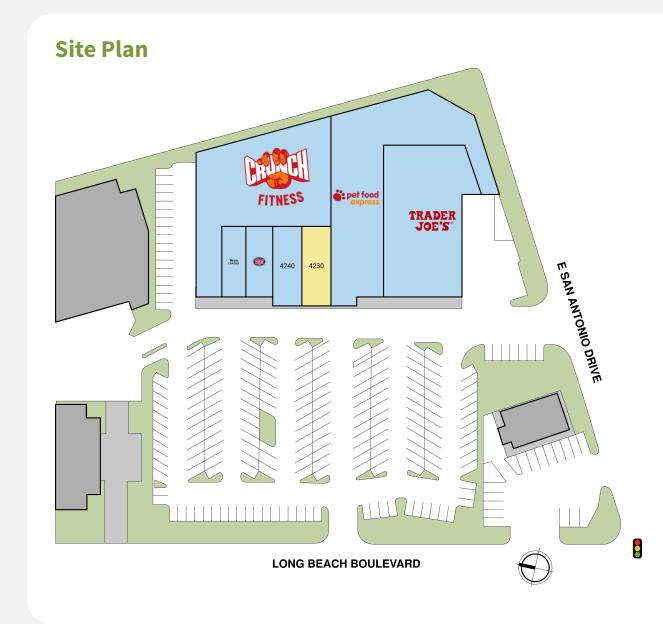

### **Property Details**

Owned GLA Availability
51,858 SF 1 Suite | 2,693 SF

# Market Aerial Coming Soon

| Suite | Tenant             | GLA (SF) |
|-------|--------------------|----------|
| 4230  | AVAILABLE          | 2,693    |
| 4220  | PET FOOD EXPRESS   | 15,467   |
| 4280  | CRUNCH FITNESS     | 14,746   |
| 4210  | TRADER JOE'S       | 13,209   |
| 4240  | BLUE BURRO         | 2,504    |
| 4270  | SEE'S CANDIES      | 1,811    |
| 4260  | JERSEY MIKE'S SUBS | 1,428    |