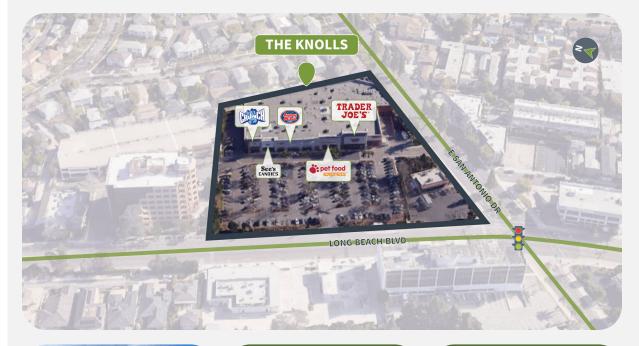

4250 LONG BEACH BLVD | LONG BEACH, CA 90807

#### **Overview**

- Highly visible spot on Long Beach Blvd, a major traffic corridor connecting key areas in the city.
- Trader Joe's is the key anchor tenant, driving consistent foot traffic with its loyal customer base and diverse product offerings.
- The property is located near several residential communities, providing access to a steady stream of local customers.
- Near Bixby Park and other local attractions, adding to the area's overall foot traffic and making it an attractive location for businesses.