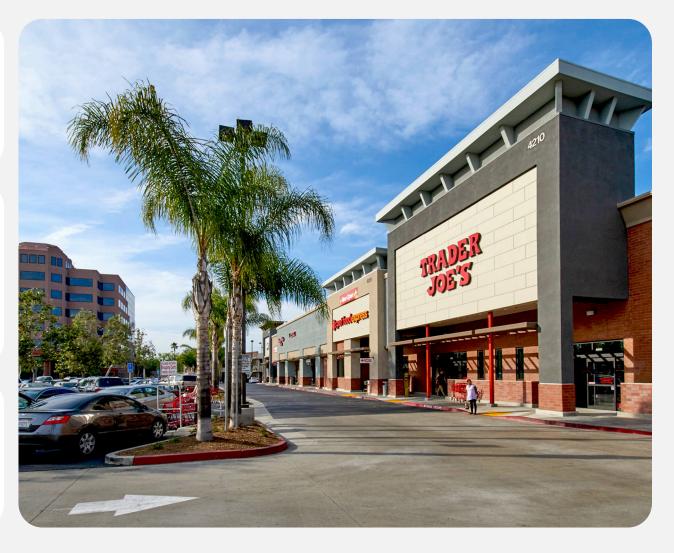

#### **Overview**

- Highly visible spot on Long Beach Blvd, a major traffic corridor connecting key areas in the city.
- Trader Joe's is the key anchor tenant, driving consistent foot traffic with its loyal customer base and diverse product offerings.
- The property is located near several residential communities, providing access to a steady stream of local customers.
- Near Bixby Park and other local attractions, adding to the area's overall foot traffic and making it an attractive location for businesses.

# Market Aerial Coming Soon

| Suite | Tenant             | GLA (SF) |
|-------|--------------------|----------|
| 4230  | AVAILABLE          | 2,693    |
| 4220  | PET FOOD EXPRESS   | 15,467   |
| 4280  | CRUNCH FITNESS     | 14,746   |
| 4210  | TRADER JOE'S       | 13,209   |
| 4240  | BLUE BURRO         | 2,504    |
| 4270  | SEE'S CANDIES      | 1,811    |
| 4260  | JERSEY MIKE'S SUBS | 1,428    |