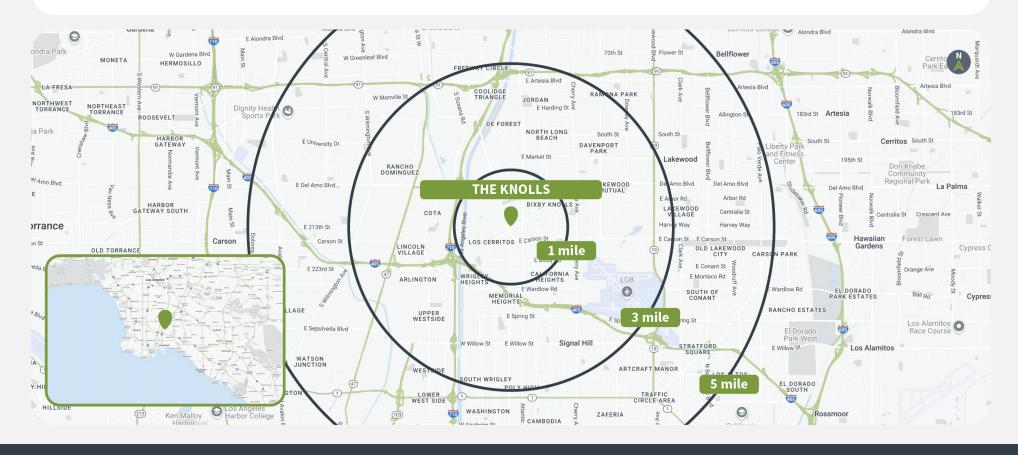

# **Demographics**

|         | Population | <b>Daytime Population</b> | Households | Avg. HH Income | Med. HH Income |
|---------|------------|---------------------------|------------|----------------|----------------|
| 1 MILE  | 23,192     | 24,191                    | 8,787      | \$122,847      | \$93,979       |
| 3 MILES | 208,348    | 207,792                   | 65,509     | \$103,072      | \$85,389       |
| 5 MILES | 680,511    | 709,760                   | 221,412    | \$102,997      | \$85,810       |