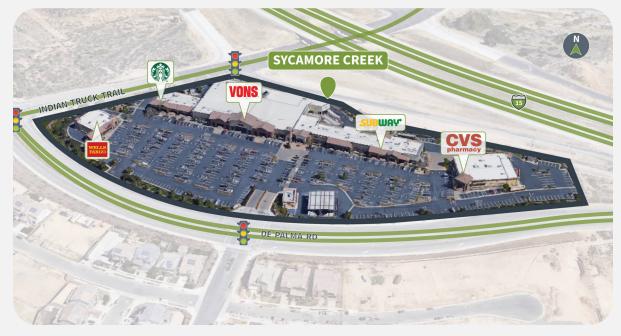

### **Tenant Mix**

11762-11950 DE PALMA RD | CORONA, CA 92883

# Market Aerial Coming Soon

| Suite  | Tenant                         | GLA (SF) |
|--------|--------------------------------|----------|
| 2-H    | AVAILABLE                      | 1,317    |
| Anchor | VONS                           | 48,119   |
| 2-A    | SYCAMORE CREEK ANIMAL HOSPITAL | 3,500    |
| 2-M    | XPADAS BAR AND GRILL           | 2,997    |
| 2-J    | CHAMPION VICTORY TAEKWONDO     | 1,663    |
| 1-E    | SYCAMORE CLEANERS              | 1,500    |
| 1-B    | PIZZA HUT                      | 1,500    |
| 2-E    | SYCAMORE CREEK DENTAL          | 1,491    |
| 1A     | STARBUCKS                      | 1,450    |
| 2-C    | FANTASTIC SAMS                 | 1,335    |
| 2-L    | SUBWAY                         | 1,320    |
| 2-K    | EL SOL MEXICAN FOOD            | 1,320    |
| 2-G    | YOU INSPIRE ME ZUMBA           | 1,303    |
| 2-D    | AURA SMOKE SHOP                | 1,300    |
| 1-C    | THE POSTAL HUB & MORE          | 1,100    |
| 1-D    | TRUE TOUCH NAILS & SPA         | 1,050    |
| 2-F    | PREMIUM CARE CLINIC            | 1,000    |
| 2-F-2  | COLD STONE CREAMERY            | 922      |
| FR     | COMMON SPACE                   | 11       |