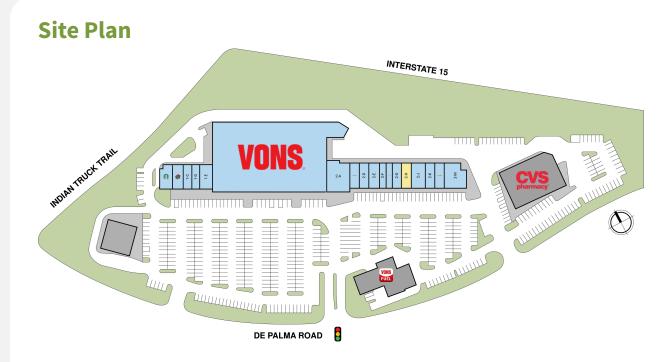

### **Tenant Mix**

11762-11950 DE PALMA RD | CORONA, CA 92883

# Market Aerial Coming Soon

| Suite  | Tenant                         | GLA (SF) |
|--------|--------------------------------|----------|
| 2-H    | AVAILABLE                      | 1,317    |
| Anchor | VONS                           | 48,119   |
| 2-A    | SYCAMORE CREEK ANIMAL HOSPITAL | 3,500    |
| 2-M    | XPADAS BAR AND GRILL           | 2,997    |
| 2-J    | CHAMPION VICTORY TAEKWONDO     | 1,663    |
| 1-E    | SYCAMORE CLEANERS              | 1,500    |
| 1-B    | PIZZA HUT                      | 1,500    |
| 2-E    | SYCAMORE CREEK DENTAL          | 1,491    |
| 1A     | STARBUCKS                      | 1,450    |
| 2-C    | FANTASTIC SAMS                 | 1,335    |
| 2-L    | SUBWAY                         | 1,320    |
| 2-K    | EL SOL MEXICAN FOOD            | 1,320    |
| 2-G    | YOU INSPIRE ME ZUMBA           | 1,303    |
| 2-D    | AURA SMOKE SHOP                | 1,300    |
| 1-C    | THE POSTAL HUB & MORE          | 1,100    |
| 1-D    | TRUE TOUCH NAILS & SPA         | 1,050    |
| 2-F    | PREMIUM CARE CLINIC            | 1,000    |
| 2-F-2  | COLD STONE CREAMERY            | 922      |
| FR     | COMMON SPACE                   | 11       |