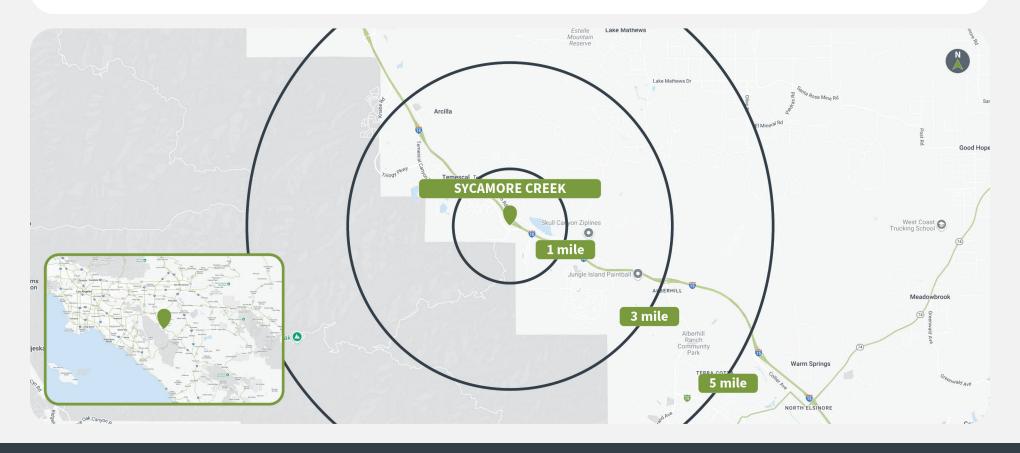

# **Demographics**

|         | Population | <b>Daytime Population</b> | Households | Avg. HH Income | Med. HH Income |
|---------|------------|---------------------------|------------|----------------|----------------|
| 1 MILE  | 2,200      | 869                       | 566        | \$169,100      | \$165,200      |
| 3 MILES | 16,599     | 11,147                    | 5,187      | \$136,643      | \$127,017      |
| 5 MILES | 41,091     | 31,053                    | 13,341     | \$132,112      | \$118,166      |