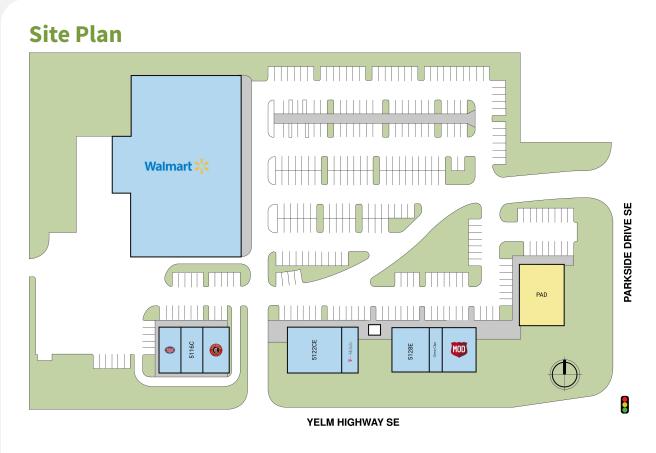

### **Tenant Mix**

**T** · · Mobile

5110 YELM HIGHWAY SE | LACEY, WA 98503

# Market Aerial Coming Soon

5110 YELM HIGHWAY SE | LACEY, WA 98503

| Suite  | Tenant                 | GLA (SF) |
|--------|------------------------|----------|
| PAD    | AVAILABLE              | 6,000    |
| 300    | AVAILABLE              | 1,742    |
| 100    | AVAILABLE              | 1,511    |
| 200    | AVAILABLE              | 1,424    |
| 5110   | WALMART                | 41,179   |
| 5122CE | LACEY MODERN DENTISTRY | 4,200    |
| 5128E  | MULTICARE HEALTH       | 3,780    |
| 5128A  | MOD PIZZA              | 2,400    |
| 5116A  | CHIPOTLE               | 2,289    |
| 5116C  | POSH NAILS BAR         | 1,895    |
| 5122A  | T-MOBILE               | 1,830    |
| 5116E  | JERSEY MIKE'S SUBS     | 1,750    |
| 400    | BUFFALO WILD WINGS     | 1,202    |
| 5128C  | GREAT CLIPS            | 1 020    |