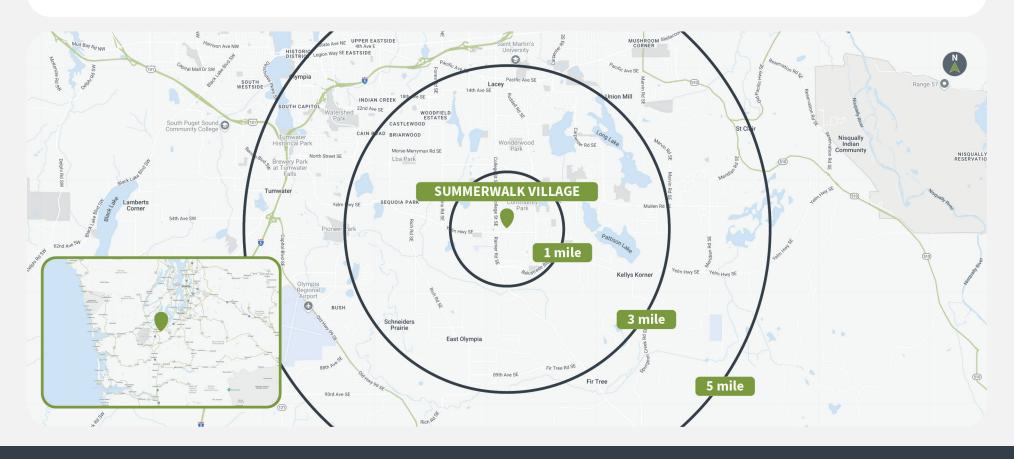

# **Demographics**

|         | Population | <b>Daytime Population</b> | Households | Avg. HH Income | Med. HH Income |
|---------|------------|---------------------------|------------|----------------|----------------|
| 1 MILE  | 16,399     | 11,935                    | 6,337      | \$97,996       | \$87,267       |
| 3 MILES | 64,483     | 47,146                    | 25,013     | \$105,649      | \$91,646       |
| 5 MILES | 132,443    | 150,221                   | 52,876     | \$102,124      | \$88,046       |