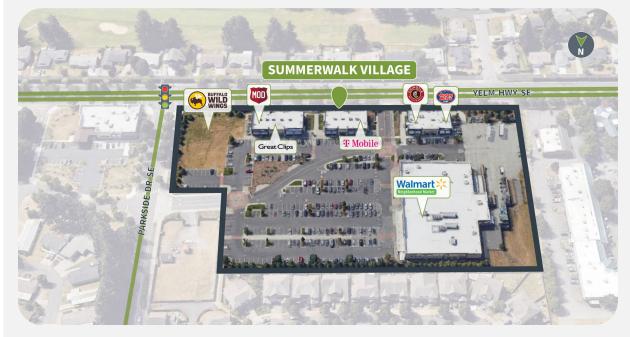

### **Property Details**

**Owned GLA** 

**Availability** 

4 Suites | 10,677 SF

### **Overview**

60,343 SF

- Anchored by Walmart Neighborhood Market, attracting a steady stream of shoppers to the center.
- Located along Yelm Highway SE, a major arterial road in Lacey, ensuring high visibility and accessibility for your business.
- Lacey is experiencing growth, with new developments and an increasing population, providing a robust customer base for businesses.

### **Tenant Mix**

**T** · · Mobile

5110 YELM HIGHWAY SE | LACEY, WA 98503

# Market Aerial Coming Soon

5110 YELM HIGHWAY SE | LACEY, WA 98503

| Suite  | Tenant                 | GLA (SF) |
|--------|------------------------|----------|
| PAD    | AVAILABLE              | 6,000    |
| 300    | AVAILABLE              | 1,742    |
| 100    | AVAILABLE              | 1,511    |
| 200    | AVAILABLE              | 1,424    |
| 5110   | WALMART                | 41,179   |
| 5122CE | LACEY MODERN DENTISTRY | 4,200    |
| 5128E  | MULTICARE HEALTH       | 3,780    |
| 5128A  | MOD PIZZA              | 2,400    |
| 5116A  | CHIPOTLE               | 2,289    |
| 5116C  | POSH NAILS BAR         | 1,895    |
| 5122A  | T-MOBILE               | 1,830    |
| 5116E  | JERSEY MIKE'S SUBS     | 1,750    |
| 400    | BUFFALO WILD WINGS     | 1,202    |
| 5128C  | GREAT CLIPS            | 1 020    |