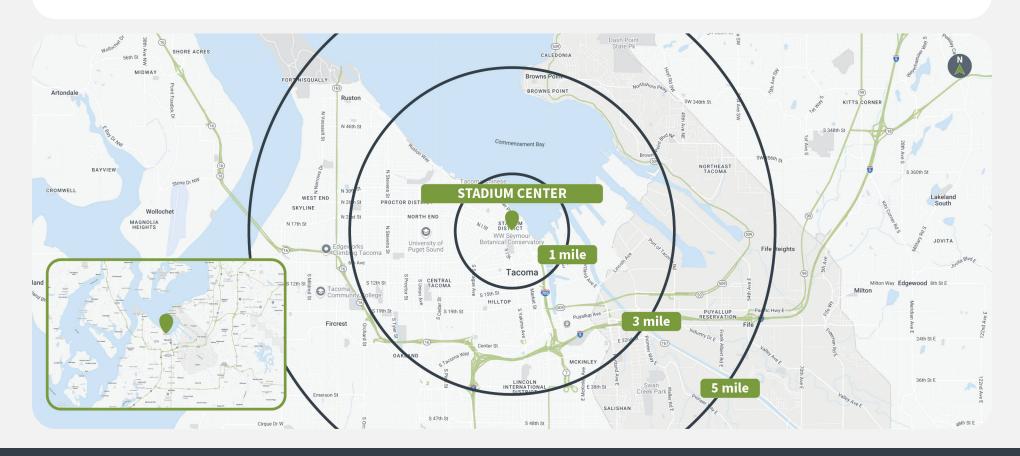

# **Demographics**

|         | Population | <b>Daytime Population</b> | Households | Avg. HH Income | Med. HH Income |
|---------|------------|---------------------------|------------|----------------|----------------|
| 1 MILE  | 19,460     | 71,489                    | 10,123     | \$90,318       | \$71,622       |
| 3 MILES | 86,467     | 178,743                   | 37,356     | \$107,583      | \$89,785       |
| 5 MILES | 243,605    | 316,668                   | 97,362     | \$108,448      | \$90,384       |

**Market Aerial** 