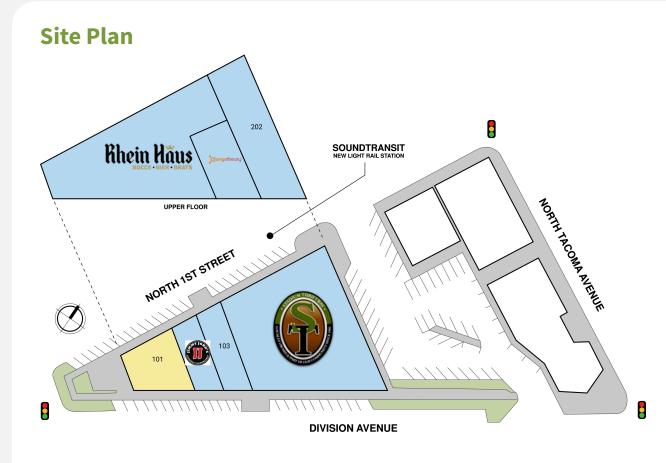

### **Property Details**

Owned GLA Availability
48,888 SF 1 Suite | 1,700 SF

# Market Aerial Coming Soon

| Suite | Tenant               | GLA (SF) |
|-------|----------------------|----------|
| 101   | AVAILABLE            | 1,700    |
| 618   | STADIUM THIRFTWAY    | 21,645   |
| 210   | RHEIN HAUS           | 14,022   |
| 202   | MUD BAY              | 6,000    |
| 203   | ORANGETHEORY FITNESS | 2,675    |
| 102   | JIMMY JOHNS          | 1,606    |
| 103   | COOKIE DOUGH BLISS   | 1,240    |