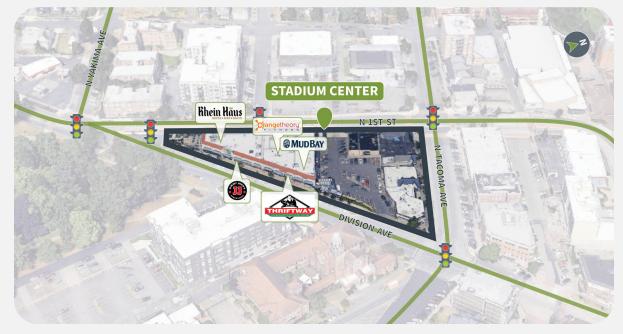

### **Property Details**

Owned GLA Availability
48,888 SF 1 Suite | 1,700 SF

#### **Overview**

- Located in the heart of Tacoma's
   Stadium District, this property offers a
   blend of historic architecture and
   modern amenities, attracting both locals
   and visitors.
- Surrounded by cultural landmarks such as the Stadium High School and Wright Park, providing a vibrant atmosphere that draws consistent foot traffic.
- The presence of various retail and dining options in the vicinity creates a dynamic environment, encouraging longer visits and increased foot traffic.
- The five-mile demographics supporting the property are strong with a population of 255,031 and an average household income of \$91,855.

# Market Aerial Coming Soon

| Suite | Tenant               | GLA (SF) |
|-------|----------------------|----------|
| 101   | AVAILABLE            | 1,700    |
| 618   | STADIUM THIRFTWAY    | 21,645   |
| 210   | RHEIN HAUS           | 14,022   |
| 202   | MUD BAY              | 6,000    |
| 203   | ORANGETHEORY FITNESS | 2,675    |
| 102   | JIMMY JOHNS          | 1,606    |
| 103   | COOKIE DOUGH BLISS   | 1,240    |