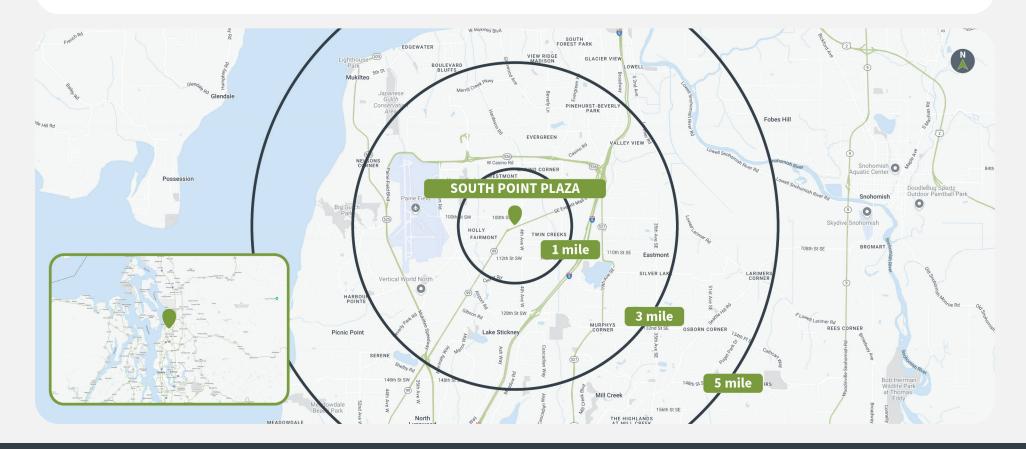

### Demographics

|         | Population | <b>Daytime Population</b> | Households | Avg. HH Income | Med. HH Income |
|---------|------------|---------------------------|------------|----------------|----------------|
| 1 MILE  | 23,200     | 30,700                    | 8,900      | \$92,100       | \$76,700       |
| 3 MILES | 137,500    | 153,400                   | 51,900     | \$110,700      | \$91,400       |
| 5 MILES | 276,500    | 254,100                   | 104,000    | \$129,200      | \$109,100      |