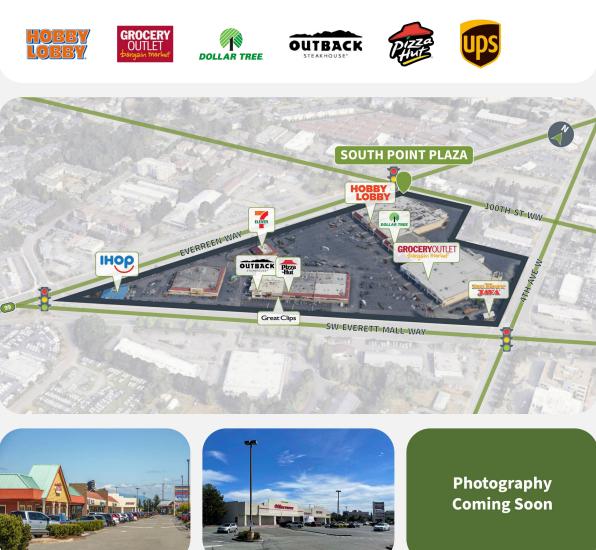

#### **Overview**

- Anchored by Grocery Outlet, Rite Aid, and Hobby Lobby.
- Located in a rapidly developing area with a growing population, providing a substantial customer base.
- Situated on a major retail corridor, offering high visibility and accessibility to a diverse customer base.

### **Tenant Mix**

10121 EVERGREEN WAY | EVERETT, WA 98204