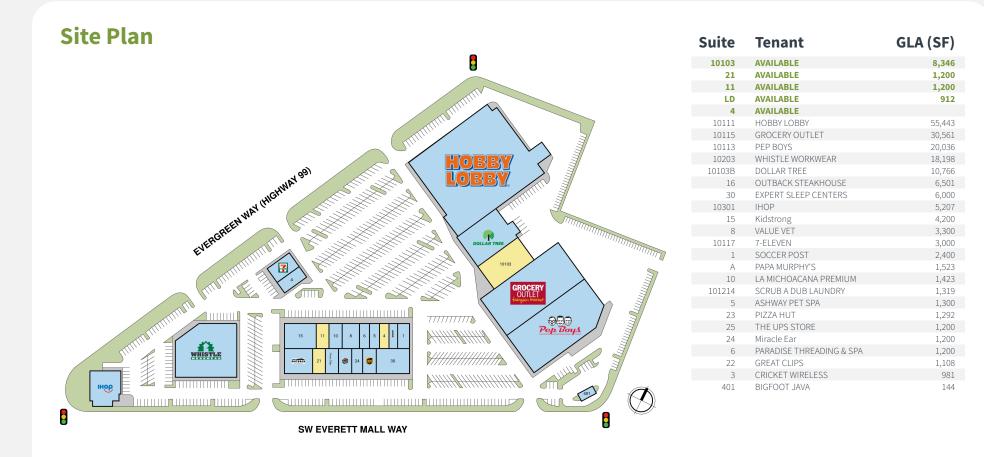

### **Property Details**

| Owned GLA  | Availability         |  |  |
|------------|----------------------|--|--|
| 189,960 SF | 5 Suites   11,658 SF |  |  |