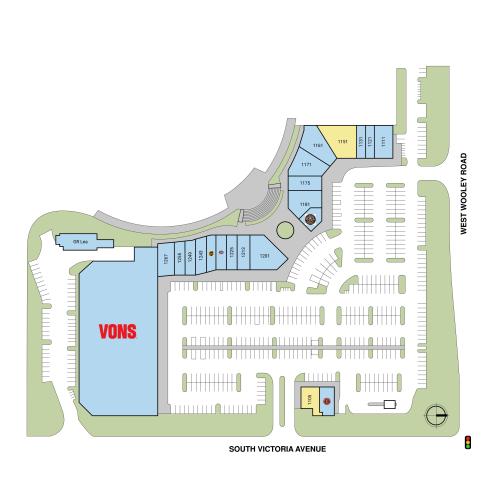

#### Site Plan

| Suite  | Tenant                 | GLA (SF) |
|--------|------------------------|----------|
| 1151   | AVAILABLE              | 4,157    |
| 1105   | AVAILABLE              | 2,518    |
| ANCHOR | VONS                   | 51,624   |
| GR Lea | DR HORTON              | 5,000    |
| 1201   | SEABRIDGE BOOTCAMP     | 4,250    |
| 1181   | FISHERMEN'S CATCH      | 3,238    |
| 1161   | SKY SALON              | 3,000    |
| 1171   | ANABA SUSHI            | 2,500    |
| 1111   | GYROMANIA              | 2,350    |
| 1101   | CHIPOTLE               | 2,200    |
| 1267   | ESPIRITU JIU JITSU     | 2,100    |
| 1213   | SURA USA               | 1,752    |
| 1191   | COFFEE BEAN & TEA LEAF | 1,500    |
| 1255   | VICTORIA NAILS         | 1,360    |
| 1249   | QUEENA'S HAIR CUTS     | 1,360    |
| 1243   | ASIAN SPA              | 1,360    |
| 1225   | BLENDERS IN THE GRASS  | 1,340    |
| 1231   | JERSEY MIKE'S SUBS     | 1,335    |
| 1175   | SEABRIDGE CLEANERS     | 1,333    |
| 1131   | SEABRIDGE DENTAL GROUP | 1,320    |
| 1237   | THE UPS STORE          | 1,224    |
| 1121   | BUTTERCUPS COOL TREATS | 1,027    |
| 1165   | ANABA SUSHI - OFFICE   | 500      |