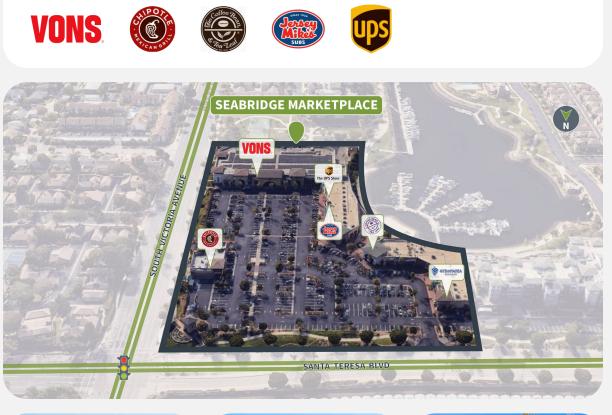

1111-1267 S VICTORIA AVE | OXNARD, CA 93035

#### **Overview**

- High Foot Traffic driven by the presence of Vons, a leading grocery retailer, ensuring a steady stream of potential customers.
- Luxury Living in close proximity, providing a built-in customer base seeking quality retail and dining experiences.?
- Strategically located on the marina, offering convenient access for boat owners and maritime visitors.