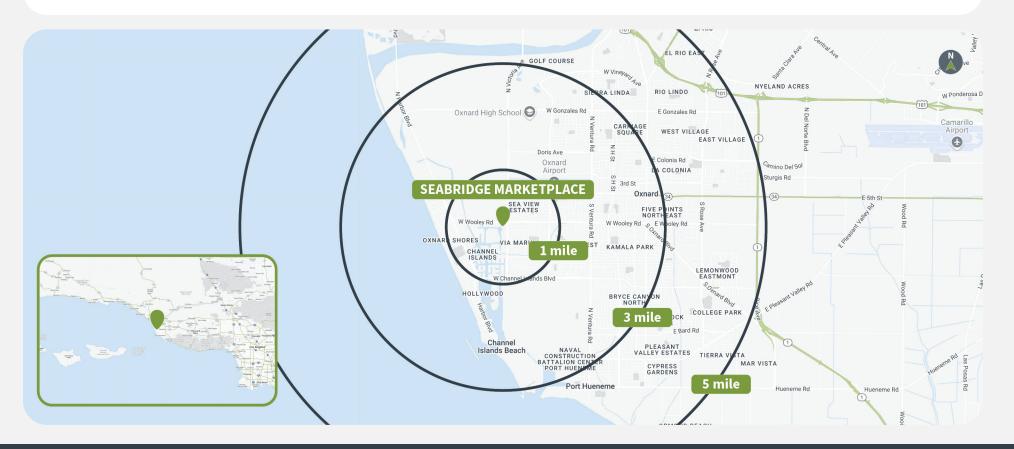

### Demographics

|         | Population | <b>Daytime Population</b> | Households | Avg. HH Income | Med. HH Income |
|---------|------------|---------------------------|------------|----------------|----------------|
| 1 MILE  | 17,816     | 11,951                    | 6,713      | \$133,080      | \$107,138      |
| 3 MILES | 106,241    | 85,116                    | 31,364     | \$107,711      | \$91,364       |
| 5 MILES | 219,058    | 208,411                   | 60,955     | \$105,330      | \$90,375       |