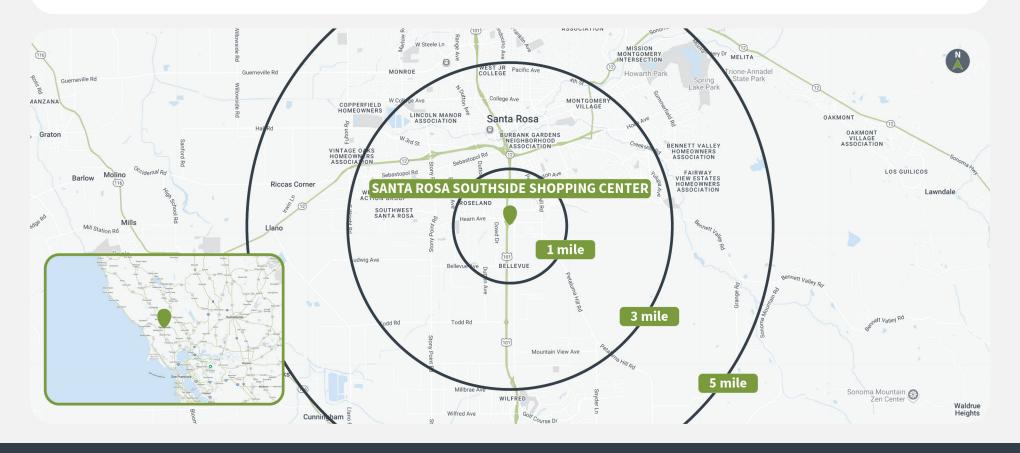

# **Demographics**

|         | Population | <b>Daytime Population</b> | Households | Avg. HH Income | Med. HH Income |
|---------|------------|---------------------------|------------|----------------|----------------|
| 1 MILE  | 17,938     | 11,858                    | 5,529      | \$87,529       | \$72,697       |
| 3 MILES | 95,153     | 89,161                    | 33,186     | \$105,051      | \$83,778       |
| 5 MILES | 202,787    | 227,836                   | 74,677     | \$118,770      | \$96,824       |