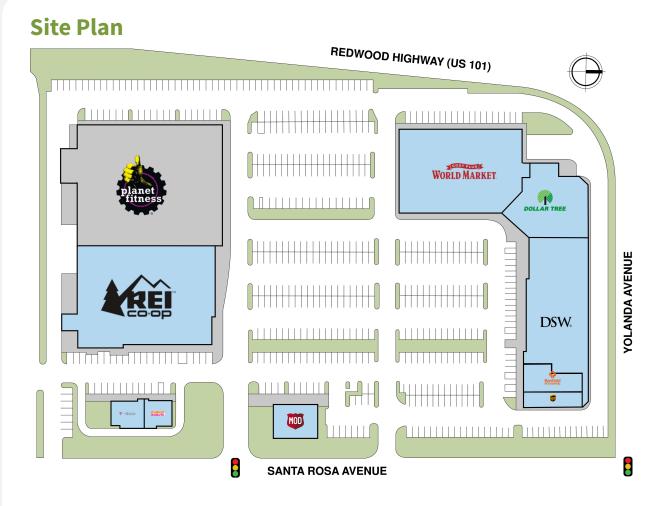

# **Market Aerial Coming Soon**

Perform Properties FORMERLY SHOPCORE PROPERTIES | ROIC

CENTER

2661-2735 SANTA ROSA AVENUE | SANTA ROSA, CA 95407

| Suite | Tenant                 | GLA (SF) |
|-------|------------------------|----------|
| 2715  | REI                    | 28,684   |
| 2685  | COST PLUS WORLD MARKET | 22,597   |
| 2661  | DSW SHOE WAREHOUSE     | 15,770   |
| 2675  | DOLLAR TREE            | 10,308   |
| 2663  | BANFIELD PET HOSPITAL  | 3,667    |
| PAD   | MOD PIZZA              | 3,000    |
| 2739  | DUNKIN DONUTS          | 1,700    |
| 2739A | T-MOBILE               | 1,480    |
| 2665  | THE UPS STORE          | 1,400    |