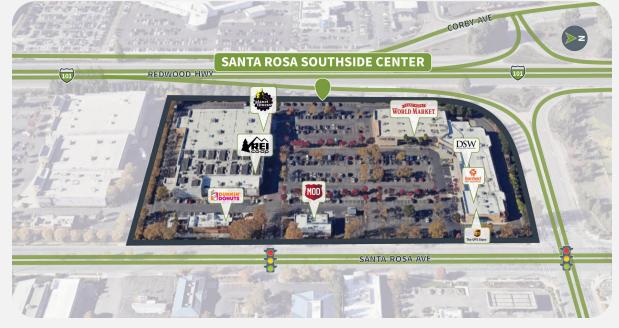

Perform Properties FORMERLY SHOPCORE PROPERTIES | ROIC

CENTER

2661-2735 SANTA ROSA AVENUE | SANTA ROSA, CA 95407

#### **Overview**

- Anchored by destination retailers like REI and World Market.
- Located along Santa Rosa Avenue, a major north-south corridor in Sonoma County, offering high visibility and accessibility to a diverse customer base.
- Easy access off Highway 101 means this center captures locals and passersby alike in one of Sonoma County's most active shopping zones.

# **Market Aerial Coming Soon**

Perform Properties FORMERLY SHOPCORE PROPERTIES | ROIC

CENTER

2661-2735 SANTA ROSA AVENUE | SANTA ROSA, CA 95407

| Suite | Tenant                 | GLA (SF) |
|-------|------------------------|----------|
| 2715  | REI                    | 28,684   |
| 2685  | COST PLUS WORLD MARKET | 22,597   |
| 2661  | DSW SHOE WAREHOUSE     | 15,770   |
| 2675  | DOLLAR TREE            | 10,308   |
| 2663  | BANFIELD PET HOSPITAL  | 3,667    |
| PAD   | MOD PIZZA              | 3,000    |
| 2739  | DUNKIN DONUTS          | 1,700    |
| 2739A | T-MOBILE               | 1,480    |
| 2665  | THE UPS STORE          | 1,400    |