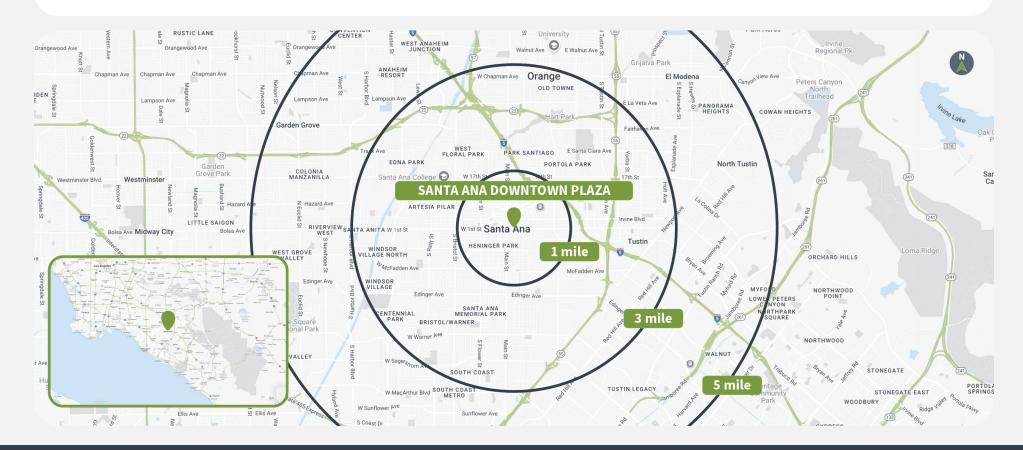

### Demographics

|         | Population | <b>Daytime Population</b> | Households | Avg. HH Income | Med. HH Income |
|---------|------------|---------------------------|------------|----------------|----------------|
| 1 MILE  | 59,981     | 58,167                    | 13,985     | \$88,073       | \$70,306       |
| 3 MILES | 310,106    | 386,748                   | 79,039     | \$109,761      | \$91,874       |
| 5 MILES | 660,548    | 864,593                   | 190,149    | \$122,372      | \$101,773      |