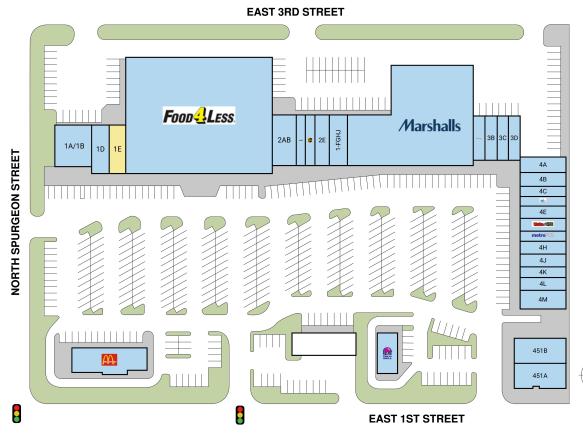

#### Site Plan

| Suite  | Tenant                           | GLA (SF) |
|--------|----------------------------------|----------|
| 1E     | AVAILABLE                        | 1,750    |
| 3      | FOOD 4 LESS                      | 37,972   |
| 4      | MARSHALLS                        | 21,634   |
| PAD1   | MCDONALD'S                       | 4,800    |
| 2AB    | SUPER KIDS DENTAL                | 3,000    |
| 1A/1B  | JUGOS ACAPULCO                   | 3,000    |
| 451A   | LA MICHOACANA PREMIUM            | 2,700    |
| 451B   | LOADED CAFE                      | 2,531    |
| PAD2   | TACO BELL                        | 2,528    |
| 1-FGHJ | GIRL SCOUTS OF AMERICA           | 1,969    |
| 1D     | FARMACIA SANTA ANA               | 1,750    |
| 4M     | NANO INSURANCE                   | 1,467    |
| 4F     | WABA GRILL                       | 1,300    |
| 4E     | TOTAL BY VERIZON                 | 1,300    |
| 4B     | EYEDEAL OPTOMETRY                | 1,300    |
| 4A     | DR. ROLANDO O. GONZALEZ DDS      | 1,300    |
| 3D     | DON ROBERTO JEWELERS             | 1,300    |
| ЗA     | LITTLE CAESAR'S                  | 1,300    |
| 4L     | NAILS PLUS                       | 1,200    |
| 4J     | WATERIA                          | 1,170    |
| 4H     | SIERRA SPORTS                    | 1,170    |
| 2E     | 1% CHECK CASHING                 | 1,125    |
| 2D     | THE UPS STORE                    | 1,125    |
| 2C     | CRICKET WIRELESS                 | 1,125    |
| 4K     | OASIS NUTRITION                  | 975      |
| 4G     | METRO PCS                        | 975      |
| 4D     | LIBERTY TAX SERVICE              | 975      |
| 4C     | DEVI'S EYEBROW THREADING & BEA   | 975      |
| 3C     | PRODUCTOS MEXICANOS<br>NATURALES | 910      |
| 3B     | GOLDEN GATE CHINESE FOOD         | 910      |