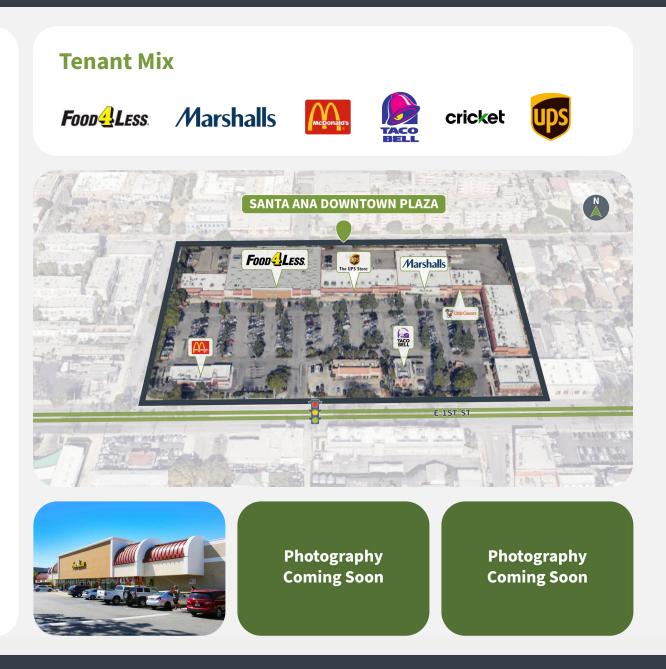

#### **Overview**

- Situated in the heart of Santa Ana's vibrant downtown, offering excellent visibility and foot traffic.
- Easily accessible via major highways and public transit, facilitating convenient access for customers and employees.
- Home to Food 4 Less (Kroger) and Marshalls, attracting a steady flow of shoppers and enhancing the center's retail mix.

#### Site Plan

| Suite  | Tenant                           | GLA (SF) |
|--------|----------------------------------|----------|
| 1E     | AVAILABLE                        | 1,750    |
| 3      | FOOD 4 LESS                      | 37,972   |
| 4      | MARSHALLS                        | 21,634   |
| PAD1   | MCDONALD'S                       | 4,800    |
| 2AB    | SUPER KIDS DENTAL                | 3,000    |
| 1A/1B  | JUGOS ACAPULCO                   | 3,000    |
| 451A   | LA MICHOACANA PREMIUM            | 2,700    |
| 451B   | LOADED CAFE                      | 2,531    |
| PAD2   | TACO BELL                        | 2,528    |
| 1-FGHJ | GIRL SCOUTS OF AMERICA           | 1,969    |
| 1D     | FARMACIA SANTA ANA               | 1,750    |
| 4M     | NANO INSURANCE                   | 1,467    |
| 4F     | WABA GRILL                       | 1,300    |
| 4E     | TOTAL BY VERIZON                 | 1,300    |
| 4B     | EYEDEAL OPTOMETRY                | 1,300    |
| 4A     | DR. ROLANDO O. GONZALEZ DDS      | 1,300    |
| 3D     | DON ROBERTO JEWELERS             | 1,300    |
| ЗA     | LITTLE CAESAR'S                  | 1,300    |
| 4L     | NAILS PLUS                       | 1,200    |
| 4J     | WATERIA                          | 1,170    |
| 4H     | SIERRA SPORTS                    | 1,170    |
| 2E     | 1% CHECK CASHING                 | 1,125    |
| 2D     | THE UPS STORE                    | 1,125    |
| 2C     | CRICKET WIRELESS                 | 1,125    |
| 4K     | OASIS NUTRITION                  | 975      |
| 4G     | METRO PCS                        | 975      |
| 4D     | LIBERTY TAX SERVICE              | 975      |
| 4C     | DEVI'S EYEBROW THREADING & BEA   | 975      |
| 3C     | PRODUCTOS MEXICANOS<br>NATURALES | 910      |
| 3B     | GOLDEN GATE CHINESE FOOD         | 910      |