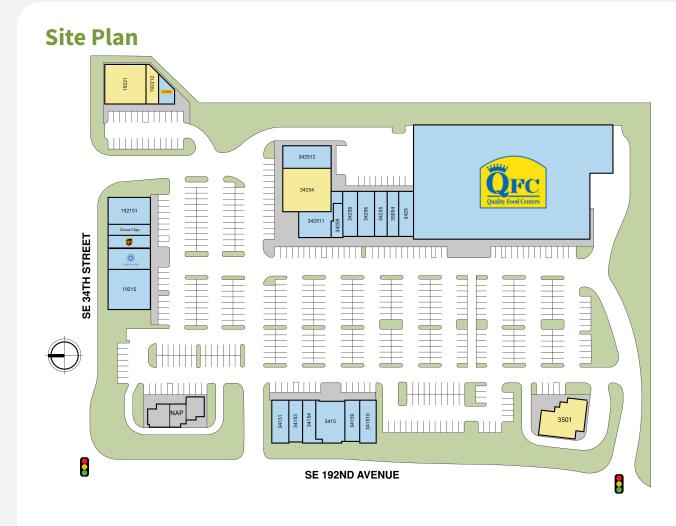

# Market Aerial Coming Soon

3505 SE 192ND AVENUE | VANCOUVER, WA 98683

Perform Properties

FORMERLY SHOPCORE PROPERTIES | ROIC

| Suite  | Tenant                        | GLA (SF) |
|--------|-------------------------------|----------|
| 34254  | AVAILABLE                     | 4,852    |
| 19221  | AVAILABLE                     | 3,776    |
| 192212 | AVAILABLE                     | 1,032    |
| 3501   | AVAILABLE                     |          |
| 3505   | QFC                           | 50,226   |
| 3401   | COMMON SPACE                  | 5,779    |
| 19215  | ROOTS RESTAURANT & BAR        | 3,886    |
| 3415   | HAND & STONE MASSAGE & FACIAL | 2,800    |
| 192151 | FUJIYA RAMEN                  | 2,703    |
| 342512 | DR. BAKER                     | 2,677    |
| 342511 | WAGAYA SUSHI                  | 2,451    |
| 192158 | CLUB PILATES                  | 2,124    |
| 34256  | GOHEALTH                      | 1,834    |
| 341510 | MAPEL BOUTIQUE                | 1,755    |
| 34151  | 88 FRIED CHICKEN              | 1,696    |
| 3425   | ANGEL NAILS                   | 1,617    |
| 34258  | ALL NATURAL PET SUPPLY        | 1,587    |
| 34255  | GRAPES 'N HOPS                | 1,422    |
| 34159  | GRACE SALON                   | 1,400    |
| 34153  | DOT COM VAPOR                 | 1,373    |
| 192156 | THE UPS STORE                 | 1,299    |
| 34154  | PAPA MURPHY'S                 | 1,291    |
| 35054  | JOY TERIYAKI                  | 1,222    |
| 192153 | GREAT CLIPS                   | 1,065    |
| 34259  | MERIDIAN THERAPEUTICS         | 875      |
| 192210 | EDWARD D JONES                | 811      |