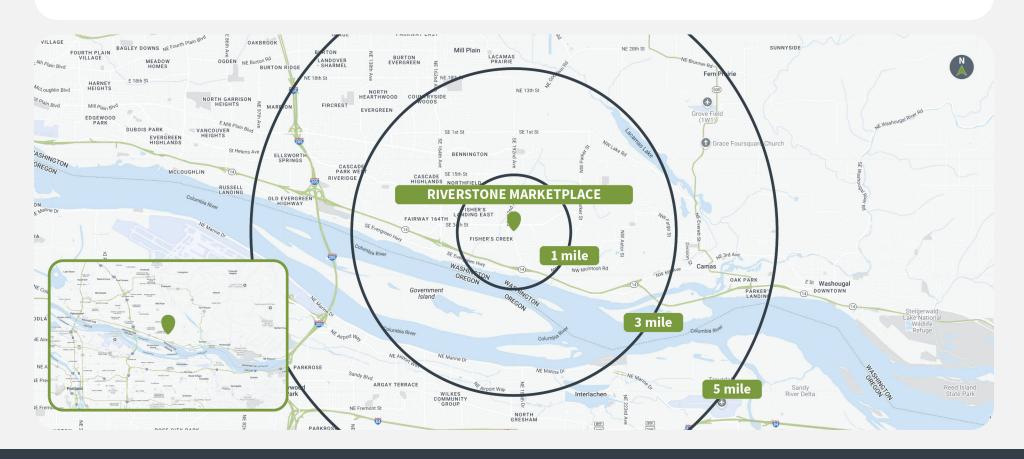

# **Demographics**

|         | Population | <b>Daytime Population</b> | Households | Avg. HH Income | Med. HH Income |
|---------|------------|---------------------------|------------|----------------|----------------|
| 1 MILE  | 8,845      | 8,575                     | 3,270      | \$137,783      | \$116,139      |
| 3 MILES | 65,586     | 66,080                    | 25,034     | \$130,461      | \$104,537      |
| 5 MILES | 187,180    | 181,416                   | 70,469     | \$111,881      | \$90,914       |