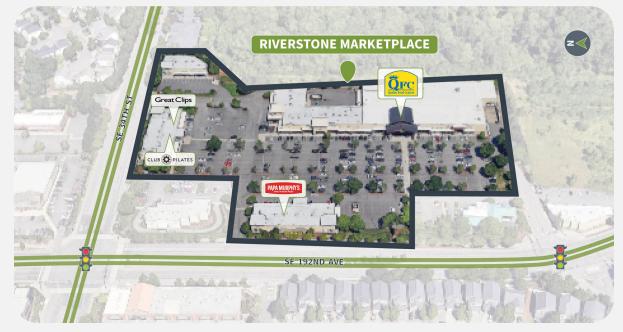

### **Overview**

- Anchored by high-traffic QFC grocery store, driving consistent daily foot traffic and acting as a strong retail magnet for complementary tenants.
- Situated in the rapidly developing
   Fisher's Landing neighborhood, offering proximity to over 446 planned housing units, enhancing foot traffic and customer base.
- Situated in a neighborhood known for its community spirit, with residents actively participating in local events and maintaining well-kept surroundings.

## **Tenant Mix**

Great Clips

**Photography Coming Soon** 

3505 SE 192ND AVENUE | VANCOUVER, WA 98683