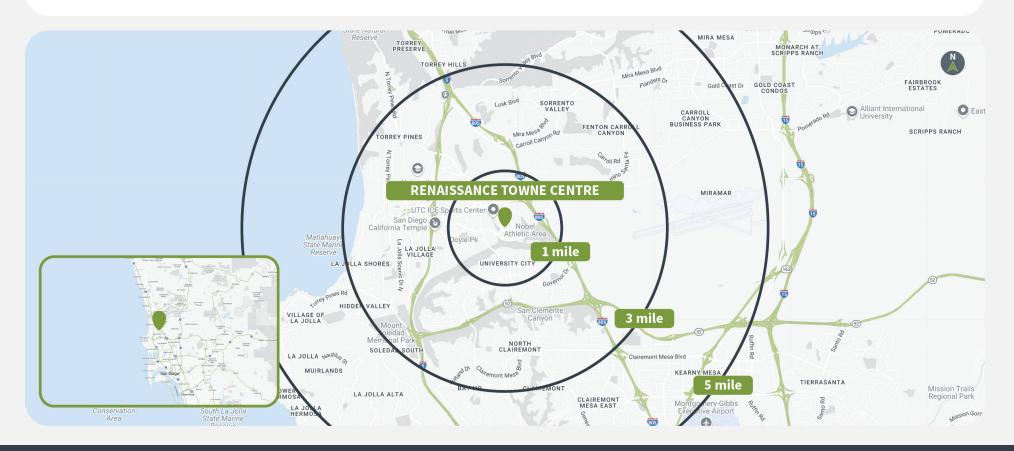

### Demographics

|         | Population | <b>Daytime Population</b> | Households | Avg. HH Income | Med. HH Income |
|---------|------------|---------------------------|------------|----------------|----------------|
| 1 MILE  | 26,822     | 27,759                    | 12,068     | \$123,332      | \$102,065      |
| 3 MILES | 97,757     | 282,869                   | 36,273     | \$137,492      | \$111,381      |
| 5 MILES | 232,335    | 464,404                   | 89,127     | \$156,955      | \$122,371      |