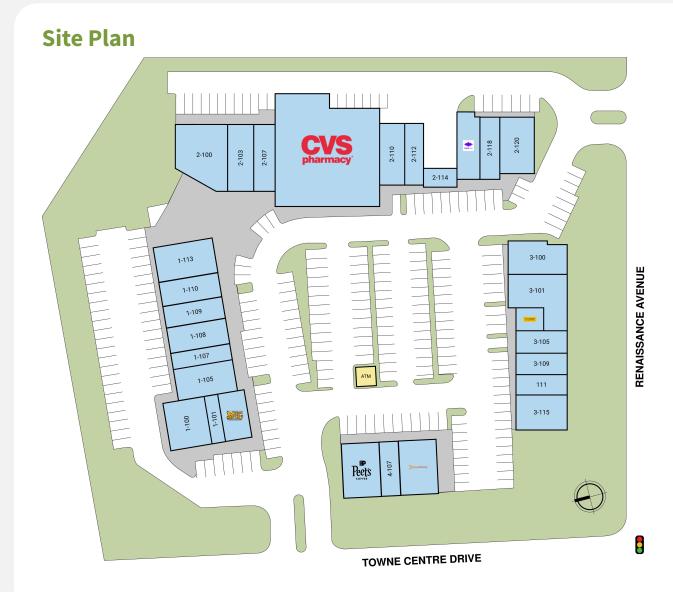

### **Property Details**

**Owned GLA** 52,866 SF

Availability 1 Suite | 0 SF

### Perform Properties

FORMERLY SHOPCORE PROPERTIES | ROIC

| Suite | Tenant                            | GLA (SF) |
|-------|-----------------------------------|----------|
| ATM   | AVAILABLE                         |          |
| 2-108 | CVS                               | 10,215   |
| 2-100 | GOLDBERG DENTAL                   | 2,496    |
| 2-120 | NORTH COAST CLEANERS              | 2,190    |
| 1-115 | STAR ANISE THAI CUISINE           | 2,112    |
| 4-106 | ORANGETHEORY FITNESS              | 2,041    |
| 3-101 | JJ CHICKEN                        | 1,994    |
| 1-100 | JOYEE'S NOODLE HOUSE              | 1,992    |
| 1-113 | SUPER CHINA BUFFET                | 1,970    |
| 2-103 | AMARDEEN MEDITERRANEAN<br>RESTAUR | 1,850    |
| 4-108 | PEET'S COFFEE & TEA               | 1,835    |
| 1-105 | 100% CHIROPRACTIC                 | 1,811    |
| 3-100 | URBN SUSHI                        | 1,800    |
| 3-115 | TASTE OF THE HIMALAYAS            | 1,590    |
| 2-110 | TOWNE CENTRE ANIMAL HOSPITAL      | 1,550    |
| 1-108 | LASERAWAY                         | 1,500    |
| 2-107 | BE FIT PILATES                    | 1,435    |
| 1-103 | WHICH WICH SUPERIOR<br>SANDWICHES | 1,400    |
| 111   | HYDRATION ROOM                    | 1,374    |
| 1-110 | NATURE FORWARD BISTRO             | 1,260    |
| 2-118 | RADIANCE NAILS SALON              | 1,220    |
| 1-109 | CHICAGO FIRE GRILL                | 1,166    |
| 3-105 | Postal Annex                      | 1,100    |
| 3-109 | VIET NOM                          | 1,000    |
| 1-107 | VITALITY BOWLS                    | 968      |
| 2-112 | EVERYTABLE                        | 958      |
| 4-107 | DING TEA                          | 952      |
| 2-116 | HEAR USA                          | 917      |
| 1-101 | BOKER KITCHEN                     | 600      |
| 3-103 | EDWARD D JONES                    | 595      |
| 2-114 | COMPUTERIZED COBBLER              | 495      |
|       |                                   |          |