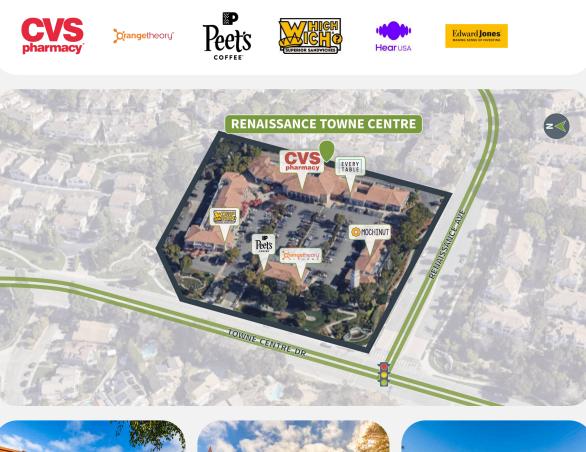

8895-8935 TOWNE CENTRE DR | SAN DIEGO, CA 92122

#### **Overview**

- Benefit from strong daytime population and weekday foot traffic from surrounding office parks and research facilities.
- Minutes from luxury apartment communities and high-value singlefamily neighborhoods in La Jolla and UTC.
- Immediate access to I-805 and SR-52, with quick links to La Jolla, Sorrento Valley, and Downtown San Diego.