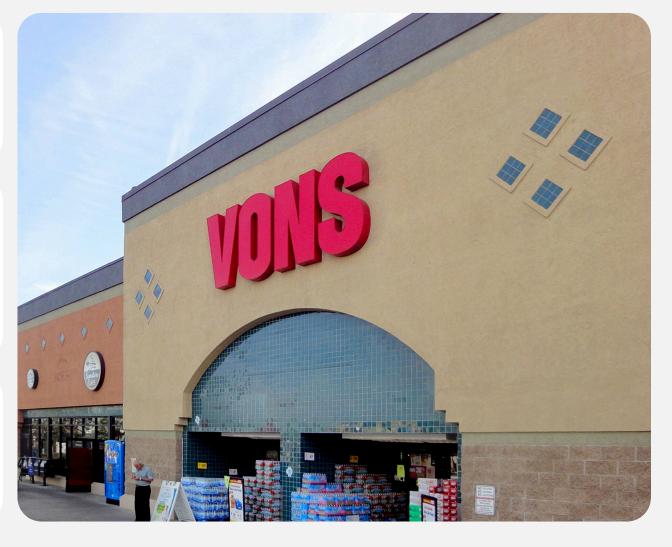

### Overview

- · Anchored by Vons Supermarket and Petco.
- Has prominent visibility of the 405.
- Just a short drive to the beach, Redondo Pier, and major South Bay attractions—appealing to both locals and tourists.
- Positioned between Pacific Coast Highway and Interstate 405, providing seamless regional connectivity.

# Perform Properties FORMERLY SHOPCORE PROPERTIES | ROIC

| Suite  | Tenant                   | GLA (SF) |
|--------|--------------------------|----------|
| 2700-9 | AVAILABLE                | 2,043    |
| 4001-1 | VONS                     | 62,109   |
| 4001-2 | SALVATION ARMY           | 19,251   |
| 3901-6 | PETCO                    | 12,676   |
| 4051-5 | FLAME BROILER            | 2,100    |
| 2700-5 | DENTAL SPOT              | 2,051    |
| 3901-7 | 369 RAMEN                | 1,398    |
| 4051-1 | PHO HUE OI               | 1,314    |
| 2700-1 | BEST NAILS               | 1,264    |
| 4051-2 | WING ZONE                | 1,248    |
| 3901-1 | MASHAWI GRILL            | 1,007    |
| 102B   | JOE'S 24/7 POSTAL CENTER | 951      |
| 2700-3 | MAUI TERIYAKI            | 934      |
| 4051-3 | ACAI REPUBLIC            | 836      |
| 4051-4 | BASKIN ROBBINS           | 827      |