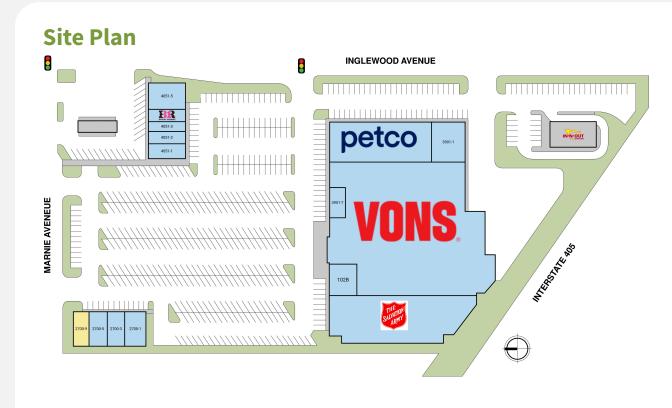

# Perform Properties FORMERLY SHOPCORE PROPERTIES | ROIC

| Suite  | Tenant                   | GLA (SF) |
|--------|--------------------------|----------|
| 2700-9 | AVAILABLE                | 2,043    |
| 4001-1 | VONS                     | 62,109   |
| 4001-2 | SALVATION ARMY           | 19,251   |
| 3901-6 | PETCO                    | 12,676   |
| 4051-5 | FLAME BROILER            | 2,100    |
| 2700-5 | DENTAL SPOT              | 2,051    |
| 3901-7 | 369 RAMEN                | 1,398    |
| 4051-1 | PHO HUE OI               | 1,314    |
| 2700-1 | BEST NAILS               | 1,264    |
| 4051-2 | WING ZONE                | 1,248    |
| 3901-1 | MASHAWI GRILL            | 1,007    |
| 102B   | JOE'S 24/7 POSTAL CENTER | 951      |
| 2700-3 | MAUI TERIYAKI            | 934      |
| 4051-3 | ACAI REPUBLIC            | 836      |
| 4051-4 | BASKIN ROBBINS           | 827      |