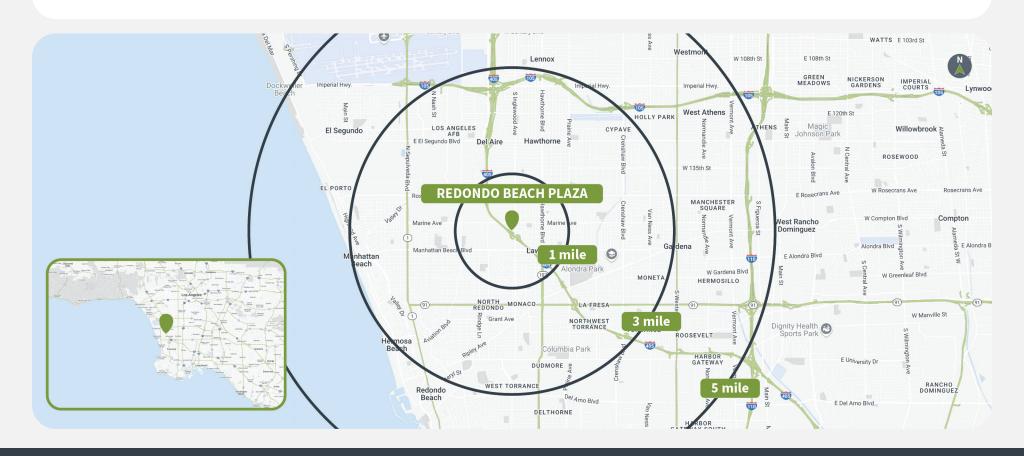

## **Demographics**

|         | Population | <b>Daytime Population</b> | Households | Avg. HH Income | Med. HH Income |
|---------|------------|---------------------------|------------|----------------|----------------|
| 1 MILE  | 32,104     | 35,050                    | 10,551     | \$122,559      | \$106,822      |
| 3 MILES | 289,163    | 332,089                   | 102,444    | \$155,811      | \$117,688      |
| 5 MILES | 581,794    | 752,271                   | 208,480    | \$136,742      | \$105,276      |