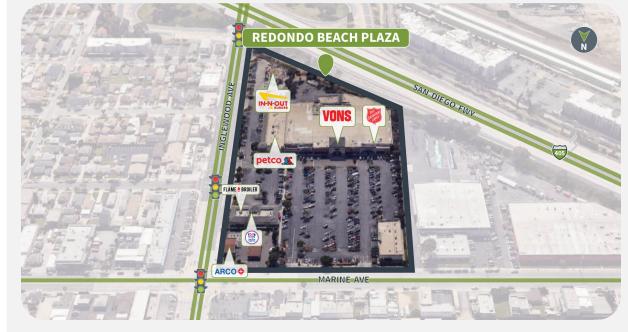

4001 INGLEWOOD AVE | REDONDO BEACH, CA 90278

### Overview

- · Anchored by Vons Supermarket and Petco.
- Has prominent visibility of the 405.
- Just a short drive to the beach, Redondo Pier, and major South Bay attractions—appealing to both locals and tourists.
- Positioned between Pacific Coast Highway and Interstate 405, providing seamless regional connectivity.