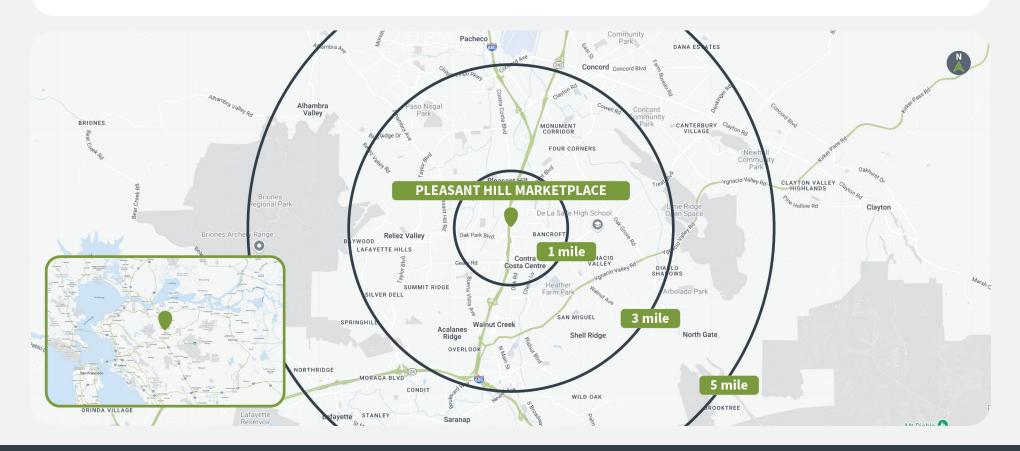

### Demographics

|         | Population | <b>Daytime Population</b> | Households | Avg. HH Income | Med. HH Income |
|---------|------------|---------------------------|------------|----------------|----------------|
| 1 MILE  | 22,735     | 23,752                    | 10,247     | \$146,828      | \$120,966      |
| 3 MILES | 143,576    | 194,171                   | 57,694     | \$158,467      | \$127,831      |
| 5 MILES | 275,111    | 326,254                   | 109,223    | \$168,697      | \$130,308      |