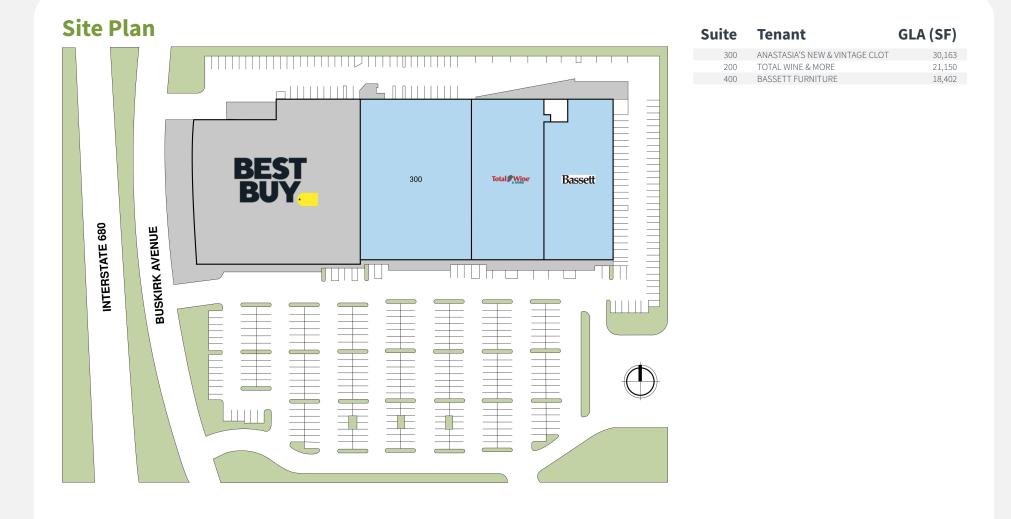

### **Property Details**

| Owned GLA | Availability    |  |  |
|-----------|-----------------|--|--|
| 69,715 SF | 0 Suites   0 SF |  |  |

#### **Overview**

- Anchored by Total Wine & More and Bassett Furniture.
- Strategically located just off I-680, offering exceptional visibility and regional reach within the East Bay.
- Daily traffic driven by destination retailers, weekday commuters, and nearby residential neighborhoods.