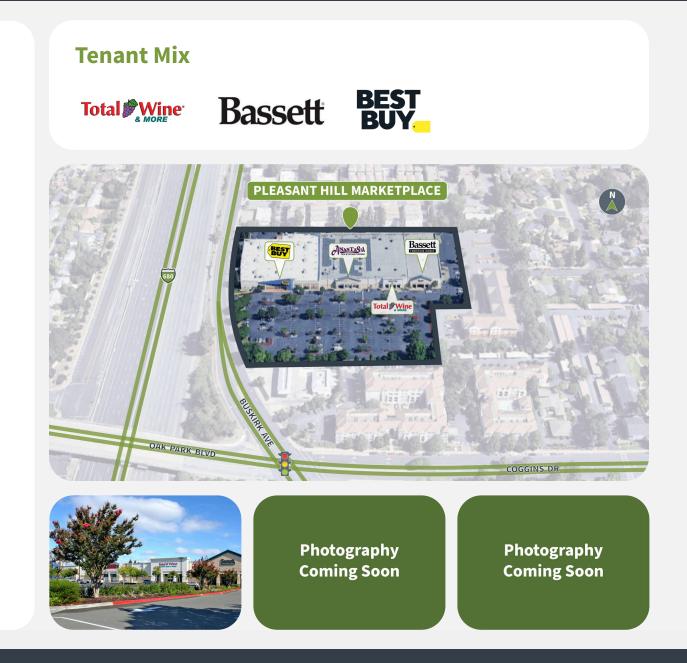

#### **Overview**

- Anchored by Total Wine & More and Bassett Furniture.
- Strategically located just off I-680, offering exceptional visibility and regional reach within the East Bay.
- Daily traffic driven by destination retailers, weekday commuters, and nearby residential neighborhoods.