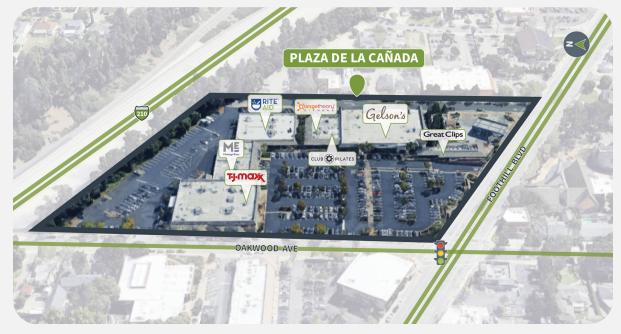

### **Overview**

- Anchored by Gelson's and TJ Maxx, alongside a mix of retail and restaurant spaces.
- Just moments from I-210, making regional connectivity effortless.
- Surrounded by top-rated schools, residential neighborhoods, and a loyal customer base that supports local business.

### **Tenant Mix**

635-663 FOOTHILL BLVD | LA CANADA FLINTRIDGE, CA 91011

# **PLAZA DE LA CANADA**

635-663 FOOTHILL BLVD | LA CANADA FLINTRIDGE, CA 91011

| Suite | Tenant                 | GLA (SF) |
|-------|------------------------|----------|
| 663   | TJ MAXX                | 40,117   |
| 635   | GELSONS                | 24,750   |
| 647   | RITE AID               | 12,000   |
| 659   | MASSAGE ENVY           | 4,500    |
| 631   | LOS GRINGOS LOCOS      | 4,500    |
| 645   | GRACIE BARRA JIU JITSU | 2,730    |
| 657   | DRYBAR                 | 2,250    |
| 637   | CLUB PILATES           | 2,079    |
| 639   | ORANGETHEORY FITNESS   | 2,047    |
| 653A  | EUROPEAN WAX CENTER    | 1,650    |
| 653   | H2O NAIL SPA           | 1,650    |
| 649   | MATHNASIUM             | 1,300    |
| 633   | GREAT CLIPS            | 852      |