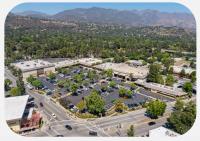

# **PLAZA DE LA CANADA**

635-663 FOOTHILL BLVD | LA CANADA FLINTRIDGE, CA 91011



## **Property Details**

Owned GLA Availability 100,425 SF 0 Suites | 0 SF

### **Overview**

- Anchored by Gelson's and TJ Maxx, alongside a mix of retail and restaurant spaces.
- Just moments from I-210, making regional connectivity effortless.
- Surrounded by top-rated schools, residential neighborhoods, and a loyal customer base that supports local business.

### **Tenant Mix**





















635-663 FOOTHILL BLVD | LA CANADA FLINTRIDGE, CA 91011

# **Demographics**

|         | Population | <b>Daytime Population</b> | Households | Avg. HH Income | Med. HH Income |
|---------|------------|---------------------------|------------|----------------|----------------|
| 1 MILE  | 11,641     | 12,804                    | 3,871      | \$332,393      | \$193,920      |
| 3 MILES | 77,889     | 84,700                    | 27,361     | \$199,664      | \$141,252      |
| 5 MILES | 269,516    | 292,780                   | 101,733    | \$163,520      | \$119,785      |



**Market Aerial** 

# Market Aerial Coming Soon

# **PLAZA DE LA CANADA**

635-663 FOOTHILL BLVD | LA CANADA FLINTRIDGE, CA 91011



| Suite | Tenant                 | GLA (SF) |
|-------|------------------------|------