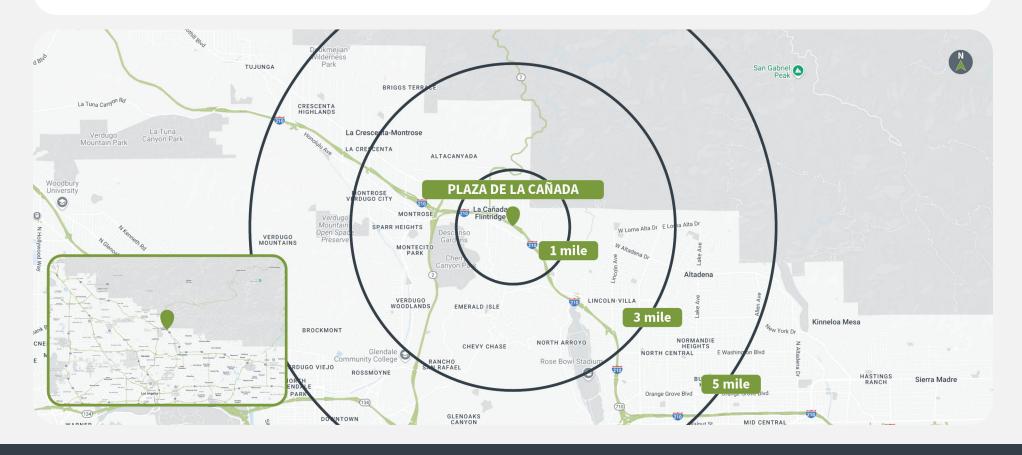

# **Demographics**

|         | Population | <b>Daytime Population</b> | Households | Avg. HH Income | Med. HH Income |
|---------|------------|---------------------------|------------|----------------|----------------|
| 1 MILE  | 11,641     | 12,804                    | 3,871      | \$332,393      | \$193,920      |
| 3 MILES | 77,889     | 84,700                    | 27,361     | \$199,664      | \$141,252      |
| 5 MILES | 269,516    | 292,780                   | 101,733    | \$163,520      | \$119,785      |