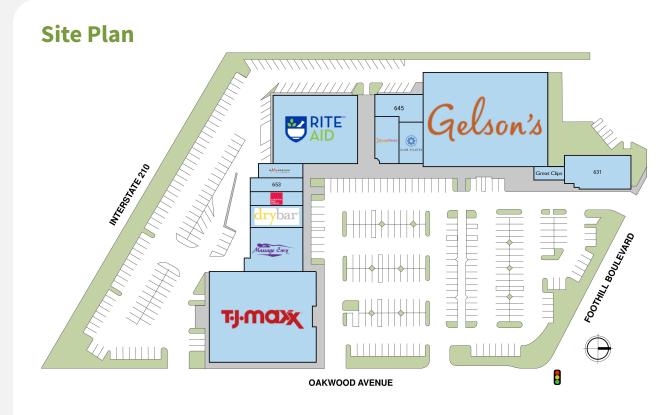

# **PLAZA DE LA CANADA**

635-663 FOOTHILL BLVD | LA CANADA FLINTRIDGE, CA 91011

| Suite | Tenant                 | GLA (SF) |
|-------|------------------------|----------|
| 663   | TJ MAXX                | 40,117   |
| 635   | GELSONS                | 24,750   |
| 647   | RITE AID               | 12,000   |
| 659   | MASSAGE ENVY           | 4,500    |
| 631   | LOS GRINGOS LOCOS      | 4,500    |
| 645   | GRACIE BARRA JIU JITSU | 2,730    |
| 657   | DRYBAR                 | 2,250    |
| 637   | CLUB PILATES           | 2,079    |
| 639   | ORANGETHEORY FITNESS   | 2,047    |
| 653A  | EUROPEAN WAX CENTER    | 1,650    |
| 653   | H2O NAIL SPA           | 1,650    |
| 649   | MATHNASIUM             | 1,300    |
| 633   | GREAT CLIPS            | 852      |