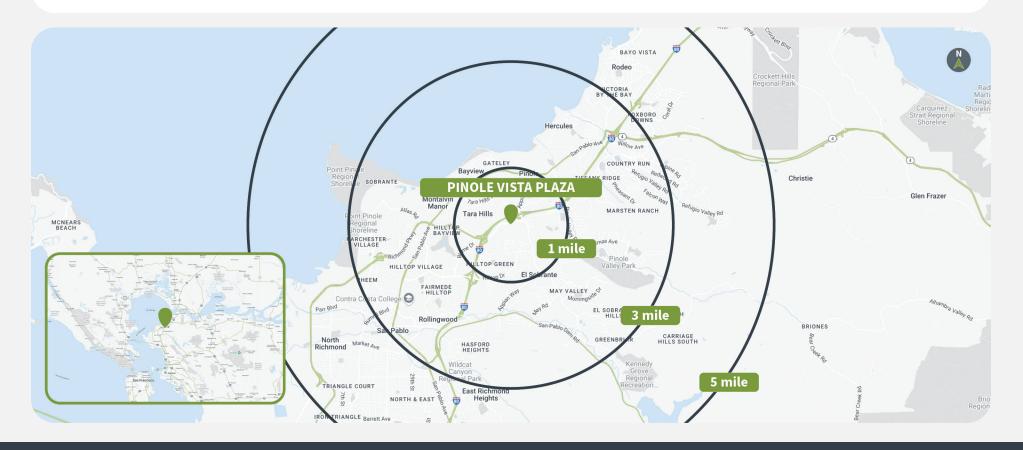

# Demographics

|         | Population | <b>Daytime Population</b> | Households | Avg. HH Income | Med. HH Income |
|---------|------------|---------------------------|------------|----------------|----------------|
| 1 MILE  | 16,333     | 12,673                    | 5,650      | \$116,302      | \$96,802       |
| 3 MILES | 99,820     | 85,175                    | 34,247     | \$123,081      | \$104,687      |
| 5 MILES | 217,646    | 166,060                   | 71,187     | \$117,562      | \$98,595       |