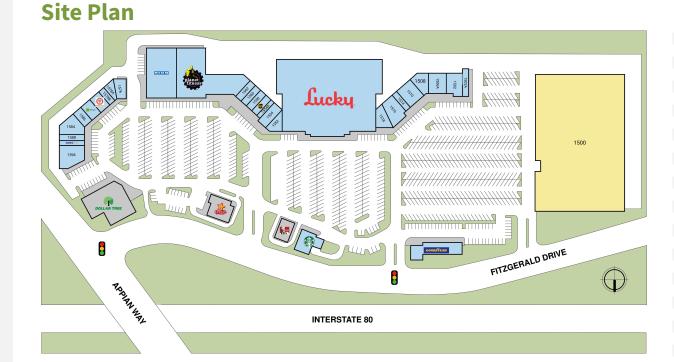

## **Property Details**

| Owned GLA  | Availability        |
|------------|---------------------|
| 228,556 SF | 1 Suite   87,407 SF |

# Perform Properties

FORMERLY SHOPCORE PROPERTIES | ROIC

| Suite | Tenant                   | GLA (SF) |
|-------|--------------------------|----------|
| 1500  | AVAILABLE                | 87,407   |
| M-02  | LUCKY STORES             | 58,477   |
| 1570  | PLANET FITNESS           | 18,884   |
| 1572  | BIG 5 SPORTING GOODS     | 12,000   |
| 1520  | GOODYEAR TIRE            | 5,000    |
| 1596  | RISTORANTE DUE ROSE      | 4,264    |
| 1516  | MOUNTAIN MIKE'S PIZZA    | 3,405    |
| 1502  | PHO CRAZE                | 3,008    |
| 1510  | NEW EBONY BEAUTY SUPPLY  | 2,992    |
| 1508  | FANCY NAILS LOUNGE       | 2,563    |
| 1506A | ECO PAINT CENTER         | 2,339    |
| 1540  | STARBUCKS                | 2,282    |
| 1584  | TAQUERIA                 | 2,267    |
| 1518  | ANGEL'S DENTISTRY        | 2,080    |
| 1582B | H&R BLOCK                | 1,800    |
| 1552  | NOAH'S NEW YORK BAGELS   | 1,800    |
| 1554  | OHANA HAWAIIAN BBQ       | 1,775    |
| 1580  | POPEYES                  | 1,625    |
| 1576  | CIGARETTE VALUE          | 1,560    |
| 1588  | SOURDOUGH & CO           | 1,556    |
| 1586  | PINOLE VISTA LIQUORS     | 1,436    |
| 1562  | AMETHYST SPA             | 1,222    |
| 1578A | MEXIHIBACHI              | 1,211    |
| 1560  | RICKSHAW RESTAURANT      | 1,200    |
| 1556  | THE UPS STORE            | 1,200    |
| 1558  | SOL DANCE ACADEMY        | 1,194    |
| 1502A | PAPA MURPHY'S            | 1,050    |
| 1514  | SS THREADING & ESTHETICS | 930      |
| 1578B | QUALITEA                 | 860      |
| 1592  | METRO PCS                | 819      |
| 1554A | RUBY'S NAILS             | 350      |
|       |                          |          |