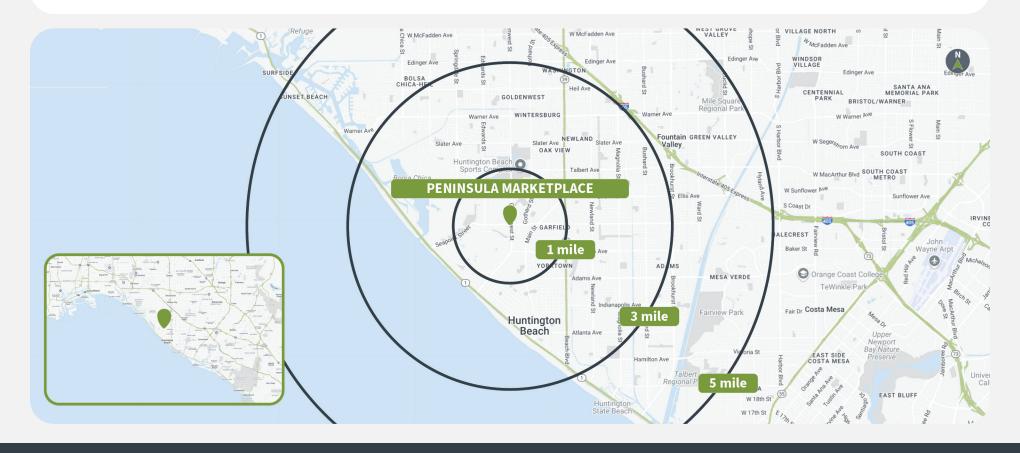

### **Overview**

- Peninsula Marketplace is a 95,416 square foot shopping center anchored by Ralphs Fresh Fare and Planet Fitness, alongside a mix of retail and restaurant spaces.
- The five-mile demographics supporting the property are strong with a population of 320,470 and an average household income of \$140,861.
- Situated in the heart of Huntington Beach, with easy access to major roads and close to popular beaches and attractions.
- Convenient parking spaces for customers, ensuring a hassle-free shopping experience.
- Easy access via the 405 Freeway and Pacific Coast Highway, connecting you to key areas of Huntington Beach and surrounding cities.

# **Demographics**

|         | Population | <b>Daytime Population</b> | Households | Avg. HH Income | Med. HH Income |
|---------|------------|---------------------------|------------|----------------|----------------|
| 1 MILE  | 19,712     | 19,134                    | 8,339      | \$182,696      | \$124,367      |
| 3 MILES | 154,388    | 136,112                   | 59,988     | \$158,054      | \$123,649      |
| 5 MILES | 317,230    | 354,903                   | 117,689    | \$151,866      | \$120,037      |

19021-19125 GOLDENWEST ST | HUNTINGTON BEACH, CA 92648

**Market Aerial** 