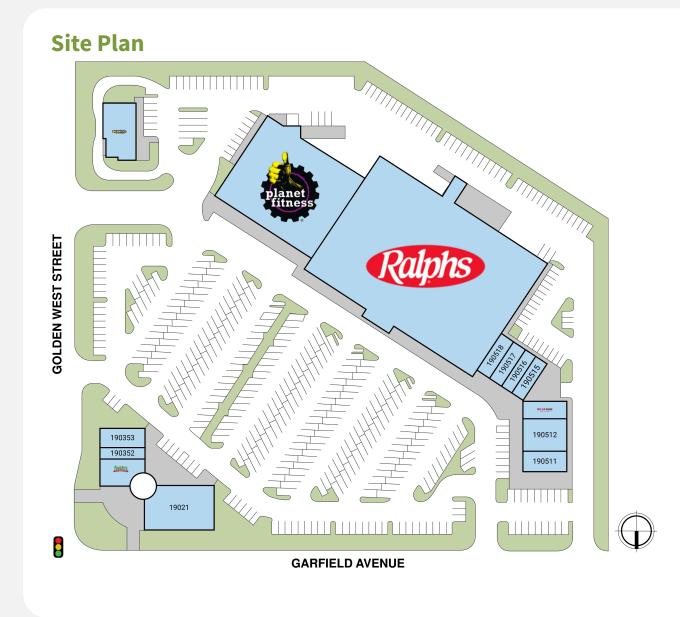

### **Overview**

- Peninsula Marketplace is a 95,416 square foot shopping center anchored by Ralphs Fresh Fare and Planet Fitness, alongside a mix of retail and restaurant spaces.
- The five-mile demographics supporting the property are strong with a population of 320,470 and an average household income of \$140,861.
- Situated in the heart of Huntington Beach, with easy access to major roads and close to popular beaches and attractions.
- Convenient parking spaces for customers, ensuring a hassle-free shopping experience.
- Easy access via the 405 Freeway and Pacific Coast Highway, connecting you to key areas of Huntington Beach and surrounding cities.

# Perform Properties

| Suite  | Tenant                      | GLA (SF) |
|--------|-----------------------------|----------|
| 19081  | RALPHS GROCERY COMPANY      | 51,581   |
| 19101  | PLANET FITNESS              | 20,635   |
| 19021  | FIRST TEAM REAL ESTATE      | 5,377    |
| 19125  | CARL'S JR.                  | 3,050    |
| 190512 | HAIR THEORY                 | 2,660    |
| 190351 | RUBIO'S BAJA GRILL          | 2,082    |
| 190511 | HAPPY NAILS & SPA           | 1,620    |
| 190353 | SOURDOUGH & CO              | 1,540    |
| 190514 | WOOF GANG BAKERY & GROOMING | 1,446    |
| 190518 | PENINSULA ORTHODONTICS      | 1,215    |
| 190516 | AIM MAIL CENTER             | 1,100    |
| 190515 | BICYCLE SHOP                | 1,100    |
| 190517 | SEAFIT HUNTINGTON BEACH     | 1,080    |
| 190352 | 602 COFFEE ACAI & ROASTER   | 930      |