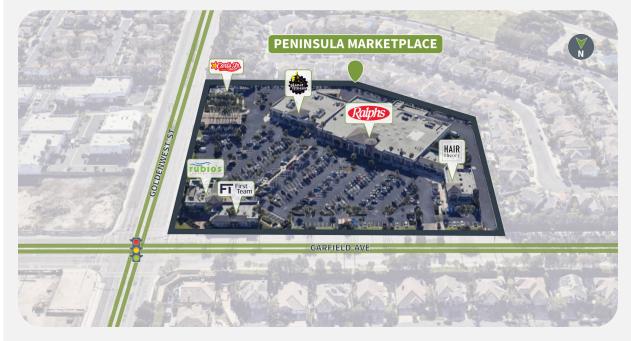

19021-19125 GOLDENWEST ST | HUNTINGTON BEACH, CA 92648

### **Overview**

- Peninsula Marketplace is a 95,416 square foot shopping center anchored by Ralphs Fresh Fare and Planet Fitness, alongside a mix of retail and restaurant spaces.
- The five-mile demographics supporting the property are strong with a population of 320,470 and an average household income of \$140,861.
- Situated in the heart of Huntington Beach, with easy access to major roads and close to popular beaches and attractions.
- Convenient parking spaces for customers, ensuring a hassle-free shopping experience.
- Easy access via the 405 Freeway and Pacific Coast Highway, connecting you to key areas of Huntington Beach and surrounding cities.

# Perform Properties

| Suite  | Tenant                      | GLA (SF) |
|--------|-----------------------------|----------|
| 19081  | RALPHS GROCERY COMPANY      | 51,581   |
| 19101  | PLANET FITNESS              | 20,635   |
| 19021  | FIRST TEAM REAL ESTATE      | 5,377    |
| 19125  | CARL'S JR.                  | 3,050    |
| 190512 | HAIR THEORY                 | 2,660    |
| 190351 | RUBIO'S BAJA GRILL          | 2,082    |
| 190511 | HAPPY NAILS & SPA           | 1,620    |
| 190353 | SOURDOUGH & CO              | 1,540    |
| 190514 | WOOF GANG BAKERY & GROOMING | 1,446    |
| 190518 | PENINSULA ORTHODONTICS      | 1,215    |
| 190516 | AIM MAIL CENTER             | 1,100    |
| 190515 | BICYCLE SHOP                | 1,100    |
| 190517 | SEAFIT HUNTINGTON BEACH     | 1,080    |
| 190352 | 602 COFFEE ACAI & ROASTER   | 930      |