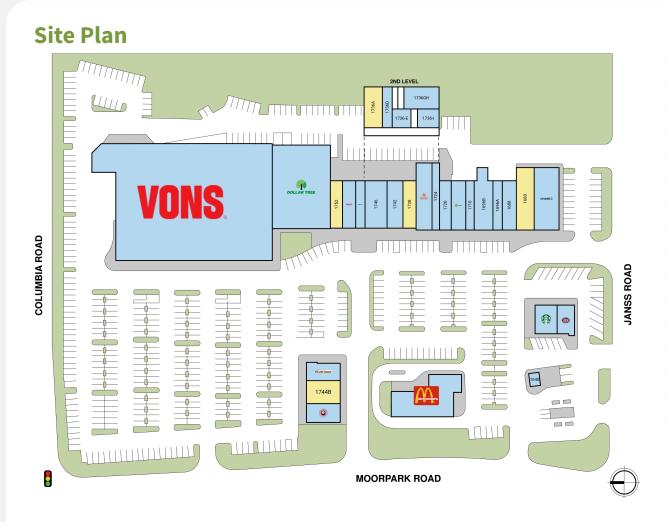

# Market Aerial Coming Soon

Perform Properties

FORMERLY SHOPCORE PROPERTIES | ROIC

1640 MOORPARK ROAD | THOUSAND OAKS, CA 91360

| Suite  | Tenant                         | GLA (SF) |
|--------|--------------------------------|----------|
| 1680   | AVAILABLE                      | 2,200    |
| 1738   | AVAILABLE                      | 1,626    |
| 1744B  | AVAILABLE                      | 1,488    |
| 1752   | AVAILABLE                      | 1,440    |
| 1736A  | AVAILABLE                      | 1,063    |
| 1790   | VONS                           | 49,320   |
| 1754A  | DOLLAR TREE                    | 12,219   |
| 1730   | MCDONALD'S                     | 5,115    |
| 1678   | CHASE BANK                     | 4,507    |
| 1728   | BANFIELD PET HOSPITAL          | 3,240    |
| 1746   | PUGILIST GYM                   | 2,529    |
| 1696B  | SAGE SPIRITS                   | 2,287    |
| 1744C  | PANDA EXPRESS                  | 1,936    |
| 1718   | H&R BLOCK                      | 1,840    |
| 1688   | MINATO JAPANESE                | 1,840    |
| 1742   | BATTERIES PLUS BULBS           | 1,800    |
| 1750B  | SALLY BEAUTY SUPPLY            | 1,600    |
| 605B   | STARBUCKS                      | 1,581    |
| 1744A  | LITTLE CAESAR'S                | 1,491    |
| 1720   | CIGAR HOUSE & DISC. CIGARETTES | 1,460    |
| 605A   | JERSEY MIKE'S SUBS             | 1,318    |
| 1748   | SUPERCUTS                      | 1,280    |
| 1696A  | CLASSY NAILS AND SPA           | 1,200    |
| 1710   | ZHANG MASSAGE THERAPY          | 1,186    |
| 1736GH | LAURA NADDAFI DDS              | 1,117    |
| 1724   | WILD CHERRY                    | 1,100    |
| 1736-E | PIERCINGS BY AMANDA            | 807      |
| 1736-I | SAGE SPIRITS                   | 635      |
| 1736D  | BEAUTY N BLISS                 | 561      |
| C1     | T-MOBILE                       | 500      |
| 1640   | TESORO SIERRA PROPERTIES       | 306      |
| C2     | AT&T                           | 200      |