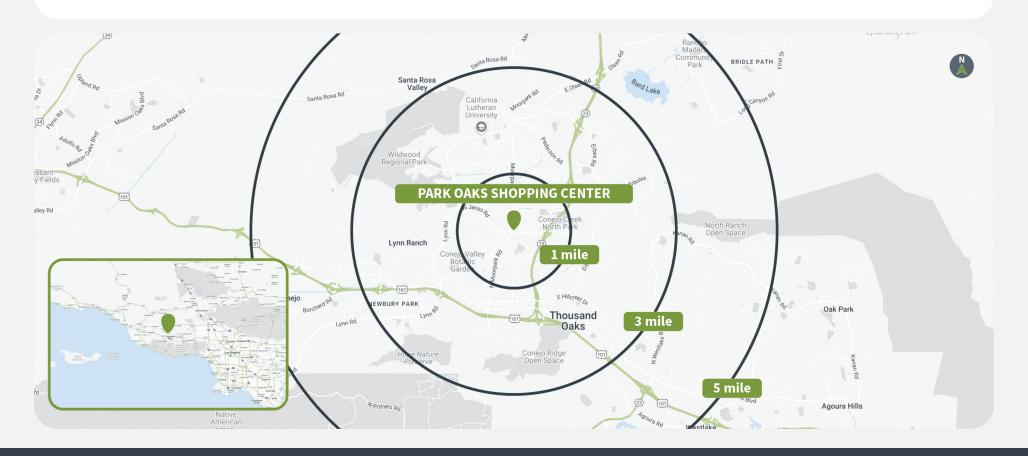

# **Demographics**

|         | Population | <b>Daytime Population</b> | Households | Avg. HH Income | Med. HH Income |
|---------|------------|---------------------------|------------|----------------|----------------|
| 1 MILE  | 11,388     | 13,040                    | 3,623      | \$147,747      | \$127,760      |
| 3 MILES | 79,898     | 90,865                    | 29,121     | \$147,770      | \$118,625      |
| 5 MILES | 143,343    | 168,409                   | 52,874     | \$168,831      | \$133,535      |