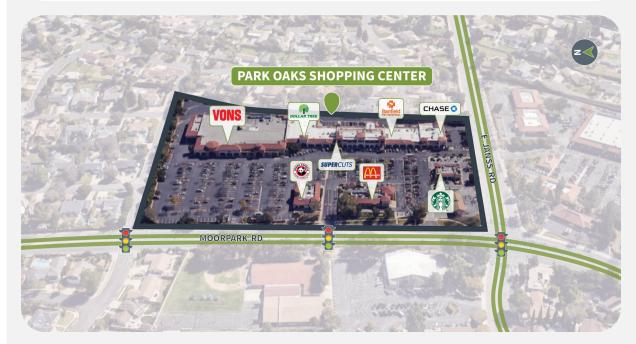

### **Overview**

- Anchored by Vons Supermarket and Dollar Tree.
- Located in the heart of Thousand Oaks, a dynamic area with an established mix of businesses and residential neighborhoods.
- Surrounded by established neighborhoods and schools, this site taps into a loyal local customer base.

## **Tenant Mix**

Perform Properties

FORMERLY SHOPCORE PROPERTIES | ROIG

1640 MOORPARK ROAD | THOUSAND OAKS, CA 91360

# Market Aerial Coming Soon

Perform Properties

FORMERLY SHOPCORE PROPERTIES | ROIC

1640 MOORPARK ROAD | THOUSAND OAKS, CA 91360

| Suite  | Tenant                         | GLA (SF) |
|--------|--------------------------------|----------|
| 1680   | AVAILABLE                      | 2,200    |
| 1738   | AVAILABLE                      | 1,626    |
| 1744B  | AVAILABLE                      | 1,488    |
| 1752   | AVAILABLE                      | 1,440    |
| 1736A  | AVAILABLE                      | 1,063    |
| 1790   | VONS                           | 49,320   |
| 1754A  | DOLLAR TREE                    | 12,219   |
| 1730   | MCDONALD'S                     | 5,115    |
| 1678   | CHASE BANK                     | 4,507    |
| 1728   | BANFIELD PET HOSPITAL          | 3,240    |
| 1746   | PUGILIST GYM                   | 2,529    |
| 1696B  | SAGE SPIRITS                   | 2,287    |
| 1744C  | PANDA EXPRESS                  | 1,936    |
| 1718   | H&R BLOCK                      | 1,840    |
| 1688   | MINATO JAPANESE                | 1,840    |
| 1742   | BATTERIES PLUS BULBS           | 1,800    |
| 1750B  | SALLY BEAUTY SUPPLY            | 1,600    |
| 605B   | STARBUCKS                      | 1,581    |
| 1744A  | LITTLE CAESAR'S                | 1,491    |
| 1720   | CIGAR HOUSE & DISC. CIGARETTES | 1,460    |
| 605A   | JERSEY MIKE'S SUBS             | 1,318    |
| 1748   | SUPERCUTS                      | 1,280    |
| 1696A  | CLASSY NAILS AND SPA           | 1,200    |
| 1710   | ZHANG MASSAGE THERAPY          | 1,186    |
| 1736GH | LAURA NADDAFI DDS              | 1,117    |
| 1724   | WILD CHERRY                    | 1,100    |
| 1736-E | PIERCINGS BY AMANDA            | 807      |
| 1736-I | SAGE SPIRITS                   | 635      |
| 1736D  | BEAUTY N BLISS                 | 561      |
| C1     | T-MOBILE                       | 500      |
| 1640   | TESORO SIERRA PROPERTIES       | 306      |
| C2     | AT&T                           | 200      |