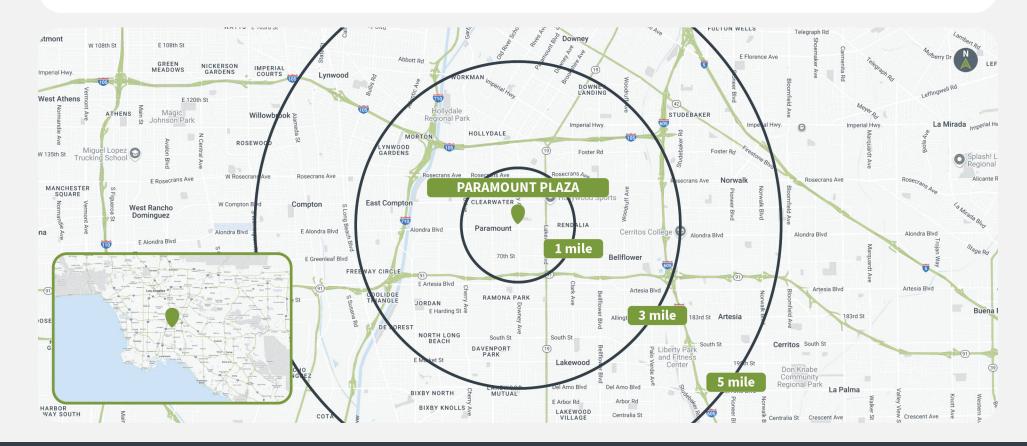

### Demographics

|         | Population | <b>Daytime Population</b> | Households | Avg. HH Income | Med. HH Income |
|---------|------------|---------------------------|------------|----------------|----------------|
| 1 MILE  | 29,672     | 32,986                    | 8,613      | \$97,836       | \$77,512       |
| 3 MILES | 315,906    | 264,262                   | 90,564     | \$97,537       | \$81,884       |
| 5 MILES | 776,302    | 763,704                   | 222,893    | \$103,169      | \$86,365       |

### **Market Aerial**

# Market Aerial Coming Soon

For more information, contact: Tommy Gibbs | 213-214-3974 | tgibbs@performproperties.com

Updated July 2025

15713-15741 DOWNEY AVE | PARAMOUNT, CA 90723

Perform Properties

FORMERLY SHOPCORE PROPERTIES | ROIC