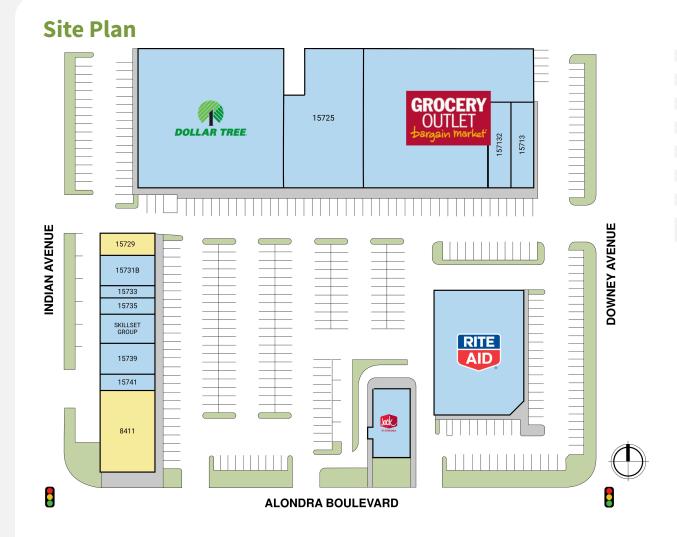

| Suite  | Tenant                         | GLA (SF) |
|--------|--------------------------------|----------|
| 8411   | AVAILABLE                      | 5,150    |
| 15729  | AVAILABLE                      | 1,400    |
| 15727  | DOLLAR TREE                    | 24,018   |
| 15719  | GROCERY OUTLET                 | 23,441   |
| 8447   | RITE AID                       | 13,223   |
| 15725  | Auto Parts                     | 11,750   |
| 15713  | NUEVA VALLARTA                 | 3,290    |
| 8433   | JACK IN THE BOX                | 2,925    |
| 15739  | GRACIAS CAFECITO               | 1,987    |
| 15737A | SKILLSET GROUP                 | 1,900    |
| 15731B | JUNG WOOK BYUN DDS             | 1,900    |
| 157132 | L.A. NAILS & SPA               | 1,260    |
| 15741  | ROCK INSURANCE                 | 1,065    |
| 15735  | M & S CLOTHING STORE           | 953      |
| 15733  | GOLDEN BROWS THREADING & BEAUT | 800      |
|        |                                |          |