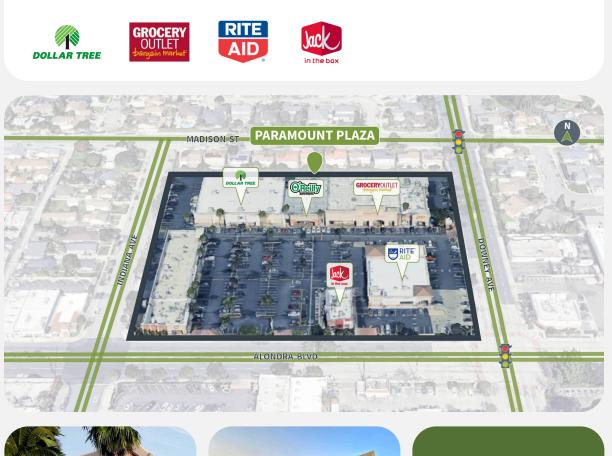

15713-15741 DOWNEY AVE | PARAMOUNT, CA 90723

### **Property Details**

Owned GLAAvailability95,062 SF2 Suites | 6,550 SF

#### **Overview**

- Anchored by Grocery Outlet and Dollar Tree.
- Positioned in a high-demand area with continued growth, making it an excellent long-term location for businesses looking to establish a strong presence.
- Prime location on Downey Ave, with tons of passing traffic.