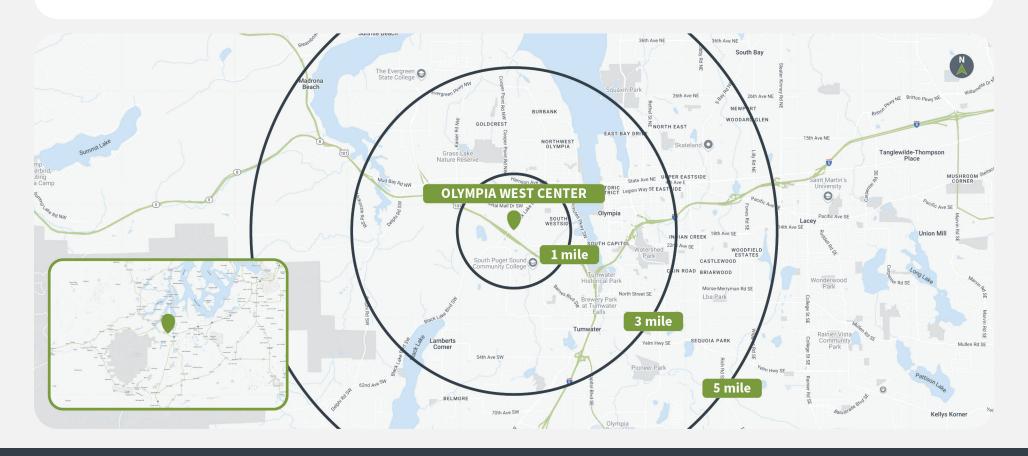

# **Demographics**

|         | Population | <b>Daytime Population</b> | Households | Avg. HH Income | Med. HH Income |
|---------|------------|---------------------------|------------|----------------|----------------|
| 1 MILE  | 7,796      | 14,155                    | 3,469      | \$77,081       | \$63,256       |
| 3 MILES | 52,721     | 86,584                    | 23,612     | \$100,880      | \$83,504       |
| 5 MILES | 100,870    | 146,844                   | 42,825     | \$105,629      | \$87,417       |