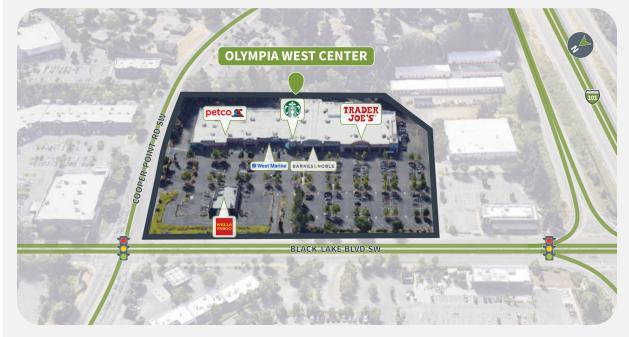

# **OLYMPIA WEST CENTER**

1520-1530 BLACK LAKE BLVD SW | OLYMPIA, WA 98502

### **Overview**

- Anchored by Trader Joe's, Petco, and Barnes & Noble.
- Benefit from high visibility along Black Lake Blvd SW, a key route that sees significant local traffic, ensuring your business stands out to commuters and residents.
- Surrounded by residential areas and growing neighborhoods.

### **Tenant Mix**

**T**··Mobile

1520-1530 BLACK LAKE BLVD SW | OLYMPIA, WA 98502

# **OLYMPIA WEST CENTER**

1520-1530 BLACK LAKE BLVD SW | OLYMPIA, WA 98502

| Suite | Tenant               | GLA (SF) |
|-------|----------------------|----------|
| 4     | BARNES & NOBLE       | 20,779   |
| 6     | PETCO                | 16,459   |
| 1     | TRADER JOE'S         | 12,593   |
| 5     | WEST MARINE PRODUCTS | 7,679    |
| 7     | OCEAN 7              | 5,865    |
| 3     | BRIGHT NOW! DENTAL   | 3,587    |
| 2     | T-MOBILE             | 2,250    |