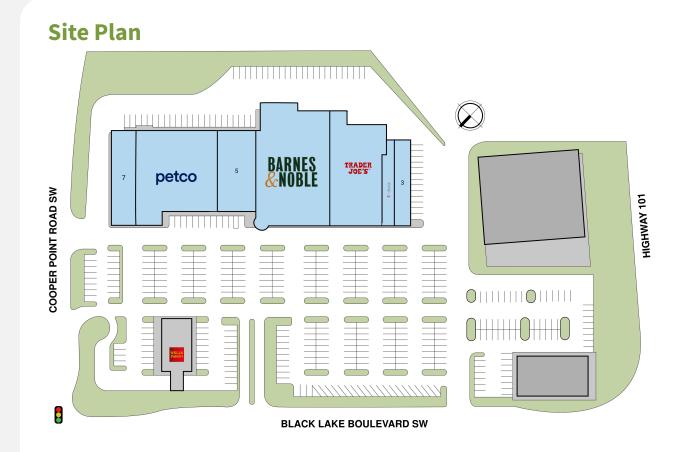

# **OLYMPIA WEST CENTER**

1520-1530 BLACK LAKE BLVD SW | OLYMPIA, WA 98502

| Suite | Tenant               | GLA (SF) |
|-------|----------------------|----------|
| 4     | BARNES & NOBLE       | 20,779   |
| 6     | PETCO                | 16,459   |
| 1     | TRADER JOE'S         | 12,593   |
| 5     | WEST MARINE PRODUCTS | 7,679    |
| 7     | OCEAN 7              | 5,865    |
| 3     | BRIGHT NOW! DENTAL   | 3,587    |
| 2     | T-MOBILE             | 2,250    |