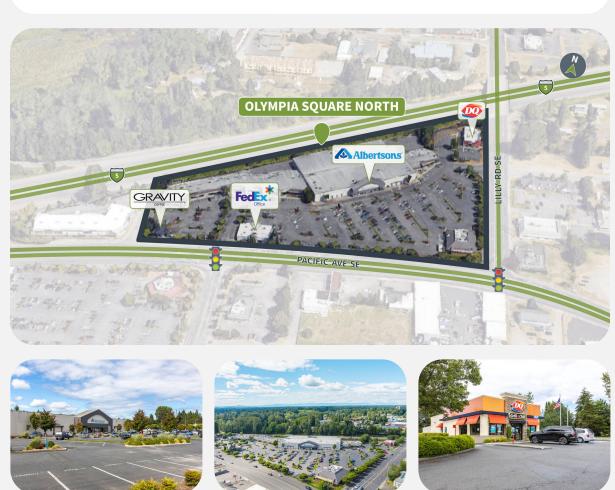

3520 PACIFIC AVENUE SE | OLYMPIA, WA 98501

#### **Overview**

- Anchored by Albertsons and Crunch Fitness.
- With ongoing residential development and an expanding local population, this is a location where businesses can thrive, with room for growth as the area continues to develop.
- Quick and easy access to I-5, placing your business in a prime location with convenient travel routes to Tacoma, Seattle, and other key regional markets.