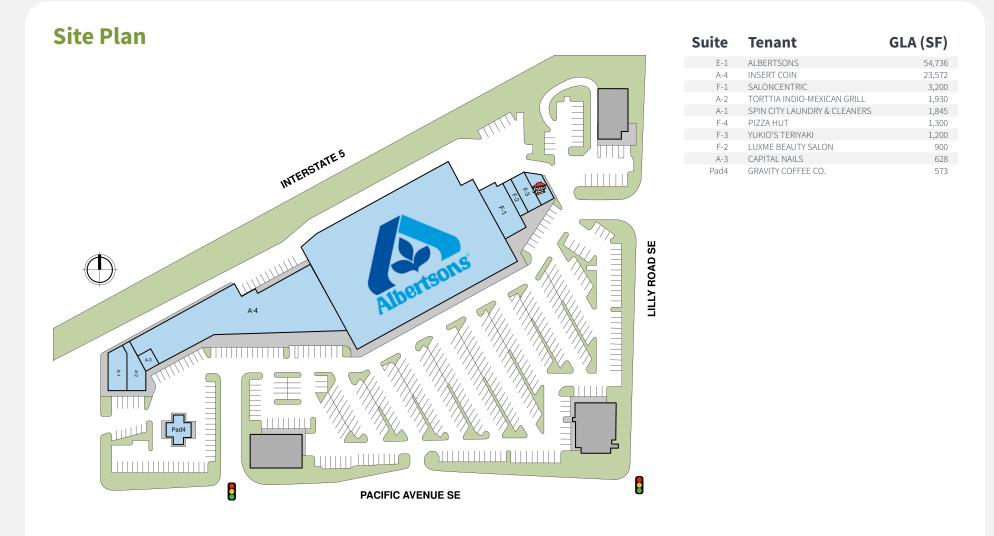

/b> | Households | Avg. HH Income | Med. HH Income |
|---------|------------|---------------------------|------------|----------------|----------------|
| 1 MILE  | 8,100      | 13,900                    | 3,700      | \$65,000       | \$52,600       |
| 3 MILES | 70,200     | 98,100                    | 29,200     | \$98,000       | \$85,100       |
| 5 MILES | 171,800    | 205,000                   | 69,900     | \$100,900      | \$86,100       |



3520 PACIFIC AVENUE SE | OLYMPIA, WA 98501

Perform Properties

### **Market Aerial**

# Market Aerial Coming Soon

For more information, contact: Betsy Shriver | <u>360-443-9422</u> | <u>bshriver@performproperties.com</u>

Updated July 2025

3520 PACIFIC AVENUE SE | OLYMPIA, WA 98501

Perform Properties

FORMERLY SHOPCORE PROPERTIES | ROIC



For more information, contact: Betsy Shriver | <u>360-443-9422</u> | <u>bshriver@performproperties.com</u>

3520 PACIFIC AVENUE SE | OLYMPIA, WA 98501

## Perform Properties

### Get in Touch with Us

### Leasing

Betsy Shriver 360-443-9422 bshriver@performproperties.com

### Pop-up & Short-term Leasing

Specialty Leasing Team 360-503-0264 specialtyleasing@performproperties.com

### **Property Management**

Holly Karashin 858-255-4950 hkarashin@performproperties.com



This document is for general information purposes only. Any and all features, matters and other information depicted hereon or contained herein are for illustrative marketing purposes only, are subject to modification without notice, are not intended to be relied upon by any party and are not intended to constitute represe