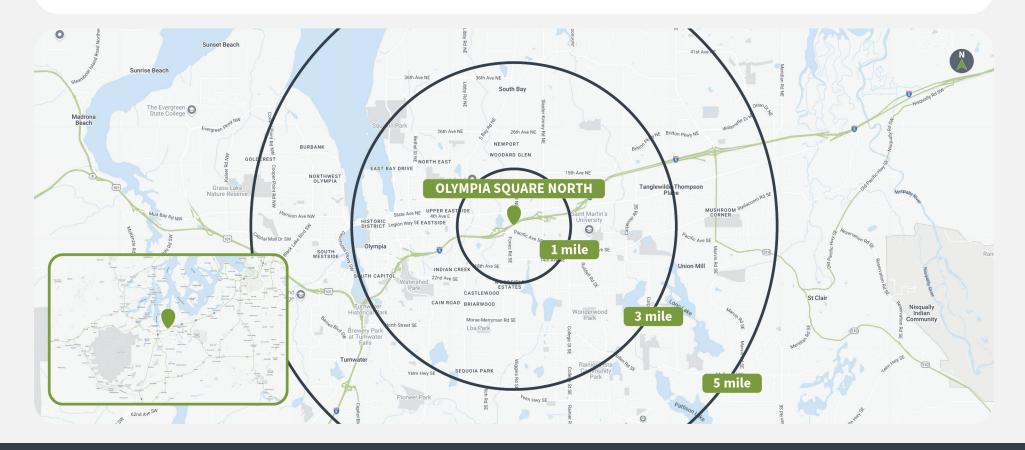

### Demographics

|         | Population | <b>Daytime Population</b> | Households | Avg. HH Income | Med. HH Income |
|---------|------------|---------------------------|------------|----------------|----------------|
| 1 MILE  | 8,100      | 13,900                    | 3,700      | \$65,000       | \$52,600       |
| 3 MILES | 70,200     | 98,100                    | 29,200     | \$98,000       | \$85,100       |
| 5 MILES | 171,800    | 205,000                   | 69,900     | \$100,900      | \$86,100       |