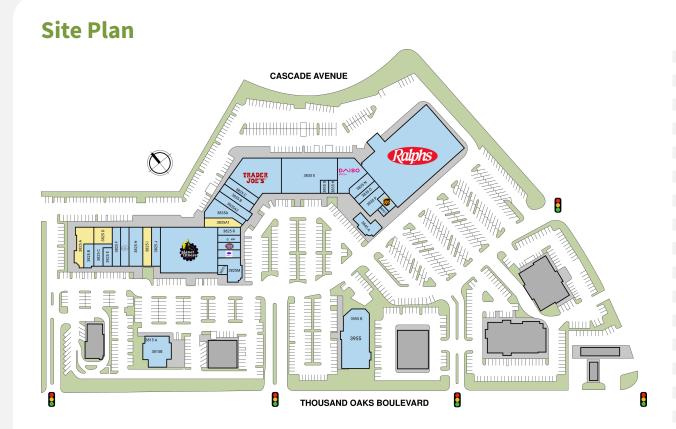

# Perform Properties

FORMERLY SHOPCORE PROPERTIES | ROIC

| Suite  | Tenant                       | GLA (SF) |
|--------|------------------------------|----------|
| 3825 A | AVAILABLE                    | 4,300    |
| 3825 I | AVAILABLE                    | 2,004    |
| 3825 D | AVAILABLE                    | 1,936    |
| 3835A1 | AVAILABLE                    | 1,546    |
| 3963   | RALPHS GROCERY COMPANY       | 33,823   |
| 3825 K | PLANET FITNESS               | 17,700   |
| 3835 E | TREK BICYCLE                 | 11,900   |
| 3835 D | TRADER JOE'S                 | 9,922    |
| 3955   | BJ'S RESTURANT AND BREWHOUSE | 8,760    |
| 3835 K | DAISO                        | 5,290    |
| 3835A  | SETIBA GROUP                 | 3,500    |
| 3835 A | SETIBA GROUP                 | 3,500    |
| 3825 G | WESTERN BAGEL                | 3,500    |
| 3815B  | JOHNSON FITNESS & WELLNESS   | 3,050    |
| 3825 J | BIKANERVALA                  | 2,930    |
| 3825M  | MAKENNA KOFFEE               | 2,805    |
| 3825 M | MAKENNA KOFFEE               | 2,805    |
| 3835 B | NORTH RANCH BEAUTY SUPPLY    | 2,695    |
| 3835A2 | FREDAS WOODFIRED KITCHEN     | 2,592    |
| 3835 P | THE RITUAL                   | 2,415    |
| 3835 N | ROW HOUSE                    | 2,136    |
| 3825 F | MADE IN ITALY                | 2,000    |
| 3835 C | NORTH RANCH BEAUTY SUPPLY    | 1,955    |
| 3825 H | THOUSAND OAKS FISH & CHIPS   | 1,951    |
| 3825 C | LUAU GRILL                   | 1,745    |
| 3845 A | EL SANCHO LOCO TAQUERIA      | 1,678    |
| 3815 A | RABOBANK                     | 1,400    |
| 3955 B | NICK THE GREEK               | 1,380    |
| 3835 R | THE UPS STORE                | 1,225    |
| 3825 B | Lacrosse Unlimited           | 1,214    |
| 3825 Q | AT&T                         | 1,200    |
| 3825 P | JERSEY MIKE'S SUBS           | 1,200    |
| 3825 O | HEAR USA                     | 1,200    |
| 3835 O | AZUKI TEA                    | 1,116    |
| 3825 R | THE DEVICE LAB               | 1,080    |
| 3835 G | SWEETFISH POKE               | 864      |
| 3825 E | Biskin Mythos                | 800      |
| 3835 H | GELATO BOUTIQUE              | 592      |
| 3825 L | ELEGANT NAILS                | 576      |
| 3835 Q | KING TABACCO                 | 464      |