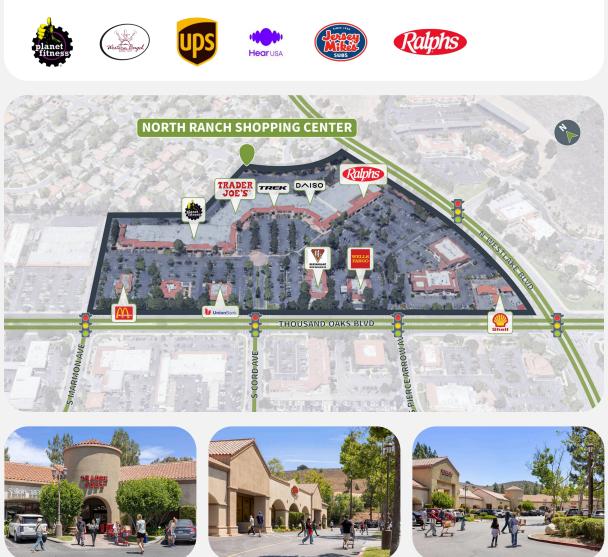

#### **Overview**

- North Ranch Shopping Center is a 146,444 square foot shopping center anchored by Ralphs Fresh Fare and Trader Joe's.
- Located near several prominent business parks and established residential communities, offering access to both professionals working in the area and local residents.
- Direct access to US-101 provides seamless connectivity to major highways, ensuring easy commutes for employees and customers.

## **Market Aerial**