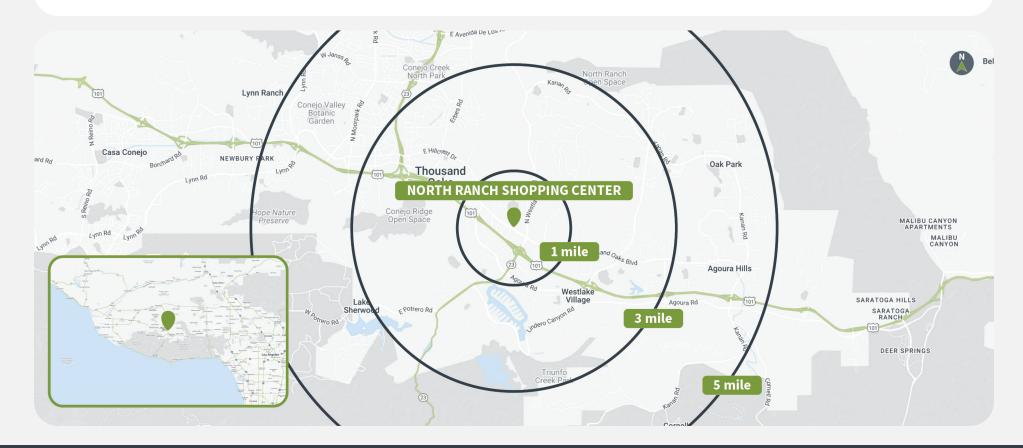

## Demographics

|         | Population | <b>Daytime Population</b> | Households | Avg. HH Income | Med. HH Income |
|---------|------------|---------------------------|------------|----------------|----------------|
| 1 MILE  | 6,939      | 22,021                    | 2,891      | \$190,311      | \$140,007      |
| 3 MILES | 49,670     | 72,454                    | 19,684     | \$193,900      | \$143,754      |
| 5 MILES | 118,685    | 149,336                   | 45,237     | \$182,261      | \$137,854      |