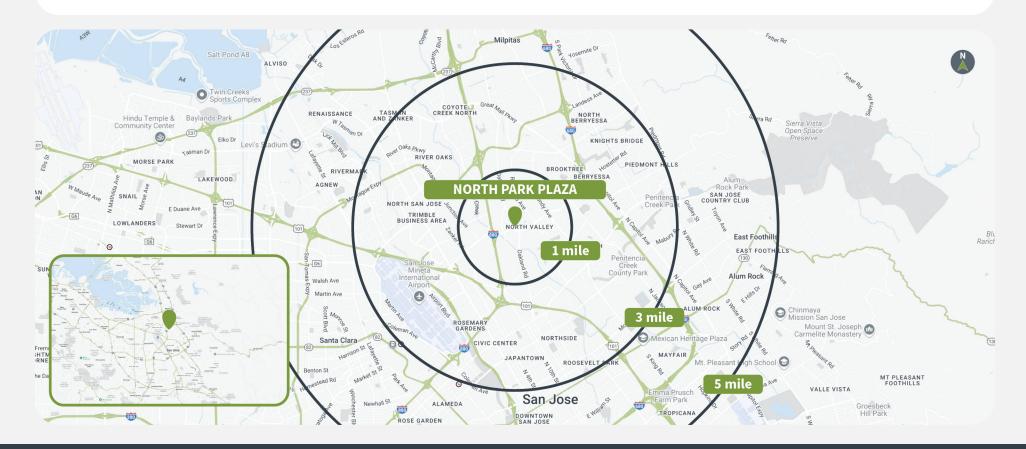

## Demographics

|         | Population | <b>Daytime Population</b> | Households | Avg. HH Income | Med. HH Income |
|---------|------------|---------------------------|------------|----------------|----------------|
| 1 MILE  | 15,929     | 31,699                    | 5,292      | \$190,574      | \$155,558      |
| 3 MILES | 190,410    | 259,338                   | 63,814     | \$177,359      | \$139,534      |
| 5 MILES | 534,095    | 701,019                   | 174,206    | \$168,454      | \$131,992      |

## **Market Aerial**

# Market Aerial Coming Soon

For more information, contact: Amber Wright | <u>408-677-2654</u> | <u>awright@performproperties.com</u>

Updated August 2025