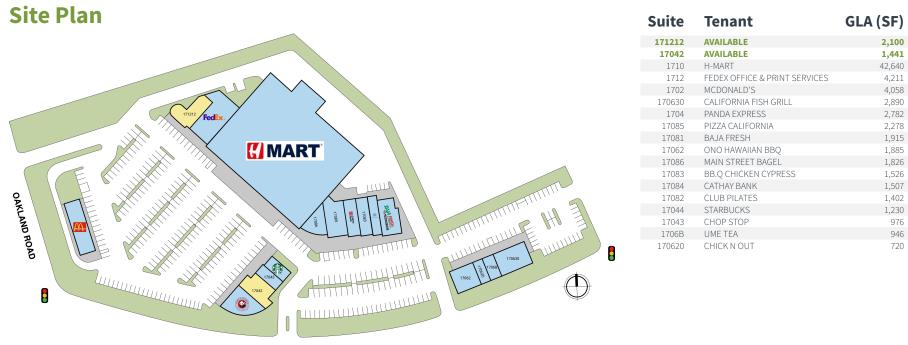

## Perform Properties

**Property Details** 

Owned GLAAvailability76,697 SF2 Suites | 3,541 SF