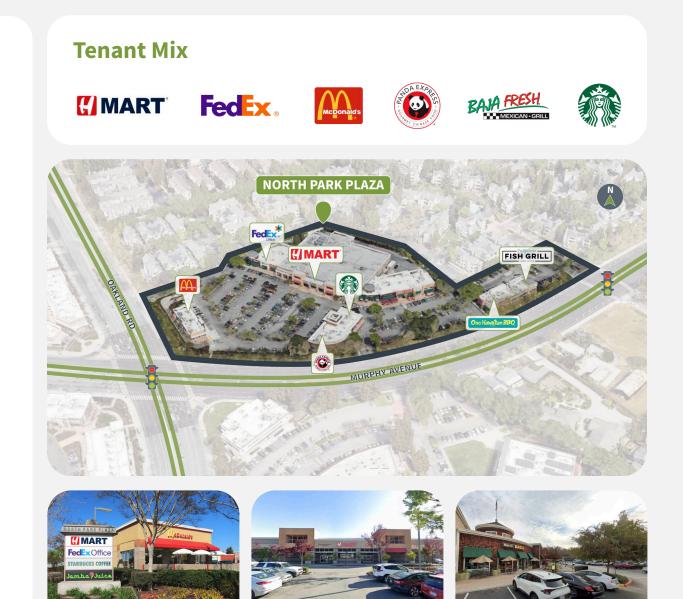

# NORTH PARK PLAZA

1702-1712 OAKLAND ROAD | SAN JOSE, CA 95131

## Perform Properties

**Property Details** 

Owned GLAAvailability76,697 SF2 Suites | 3,541 SF