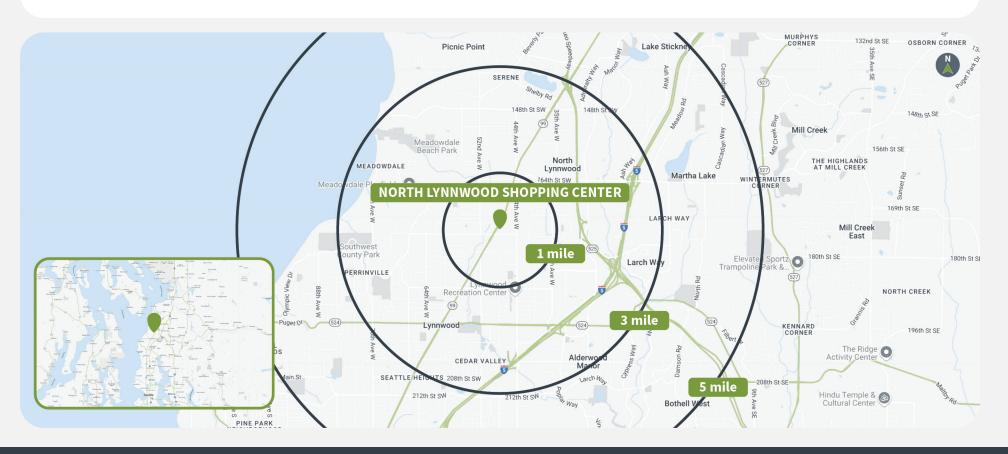

## Demographics

|         | Population | <b>Daytime Population</b> | Households | Avg. HH Income | Med. HH Income |
|---------|------------|---------------------------|------------|----------------|----------------|
| 1 MILE  | 20,776     | 16,846                    | 8,126      | \$105,612      | \$93,001       |
| 3 MILES | 137,073    | 126,000                   | 52,506     | \$129,359      | \$107,458      |
| 5 MILES | 317,769    | 293,608                   | 123,644    | \$136,648      | \$112,292      |