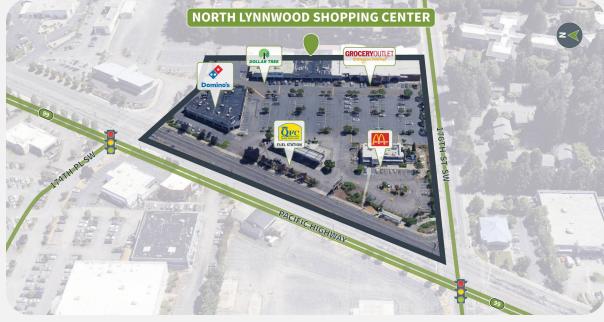

#### **Overview**

- North Lynnwood Shopping Center is a 63,606 square foot shopping center anchored by Grocery Outlet.
- Positioned in a rapidly expanding area with numerous new residential developments, providing an increasing population base with strong spending power.
- Situated in a thriving retail hub, surrounded by popular retailers, dining options, and service providers. A prime location to attract a steady flow of customers looking for convenience and variety.

#### **Market Aerial**