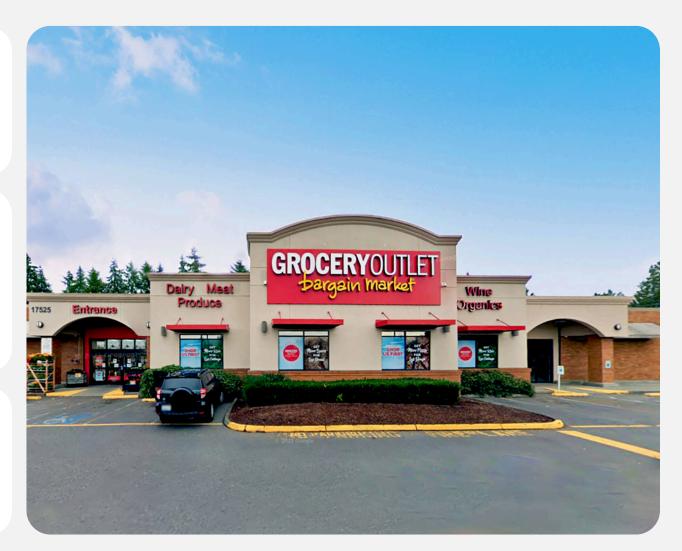

#### **Overview**

- North Lynnwood Shopping Center is a 63,606 square foot shopping center anchored by Grocery Outlet.
- Positioned in a rapidly expanding area with numerous new residential developments, providing an increasing population base with strong spending power.
- Situated in a thriving retail hub, surrounded by popular retailers, dining options, and service providers. A prime location to attract a steady flow of customers looking for convenience and variety.