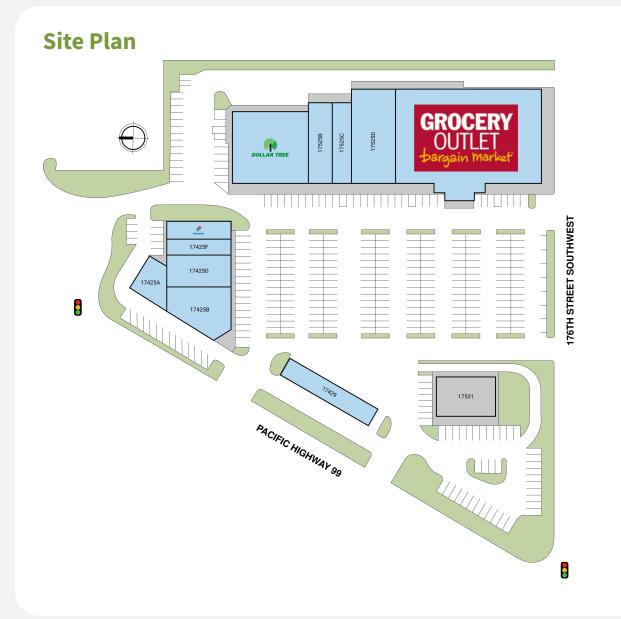

| Suite  | Tenant                 | GLA (SF) |
|--------|------------------------|----------|
| 17525F | GROCERY OUTLET         | 27,785   |
| 17525A | DOLLAR TREE            | 10,002   |
| 17429  | QFC FUEL               | 4,731    |
| 17525D | BASIL BISTRO           | 4,500    |
| 17425B | LIGHT DENTAL           | 3,534    |
| 17525C | SUMMIT REHABILITATION  | 2,866    |
| 17525B | MIJI APPLIANCES 4 LESS | 2,646    |
| 17425A | SAM OH JUNG RESTAURANT | 2,254    |
| 17425D | HHD BUBBLE TEA         | 2,226    |
| 17425F | ABEBA                  | 1,554    |
| 17425G | DOMINO'S               | 1,508    |
|        |                        |          |