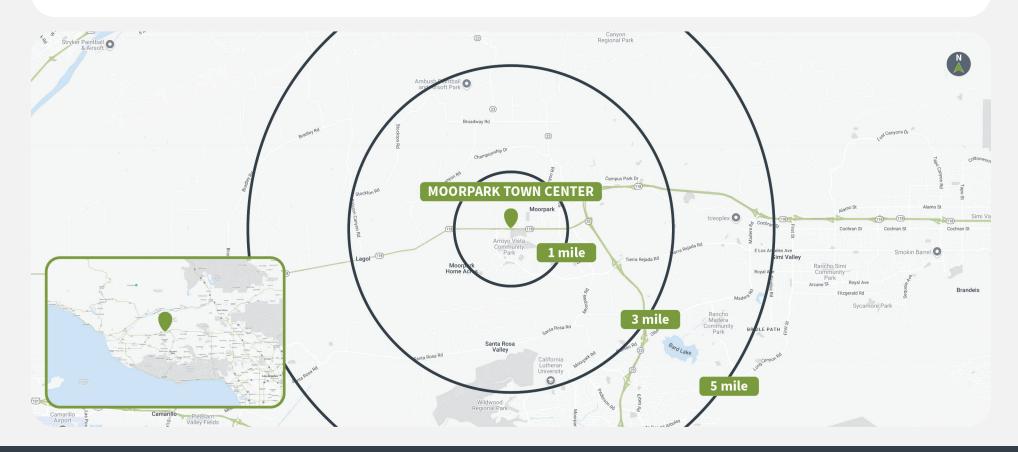

## Demographics

|         | Population | <b>Daytime Population</b> | Households | Avg. HH Income | Med. HH Income |
|---------|------------|---------------------------|------------|----------------|----------------|
| 1 MILE  | 12,439     | 13,129                    | 3,793      | \$139,177      | \$115,444      |
| 3 MILES | 35,502     | 33,830                    | 11,355     | \$170,905      | \$141,821      |
| 5 MILES | 73,889     | 105,487                   | 25,145     | \$161,267      | \$132,829      |