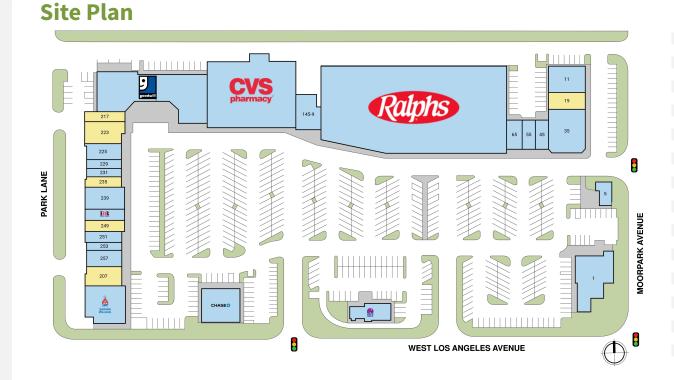

## Perform Properties

FORMERLY SHOPCORE PROPERTIES | ROIC

| Suite | Tenant                   | GLA (SF) |
|-------|--------------------------|----------|
| 223   | AVAILABLE                | 2,593    |
| 207   | AVAILABLE                | 1,621    |
| 217   | AVAILABLE                | 1,346    |
| 249   | AVAILABLE                | 1,320    |
| 235   | AVAILABLE                | 1,255    |
| 19    | AVAILABLE                | 1,229    |
| 101   | RALPHS GROCERY COMPANY   | 48,288   |
| 155   | CVS                      | 18,160   |
| 205   | GOODWILL                 | 12,530   |
| 35    | EXER URGENT CARE         | 5,959    |
| 1     | SERENDIPITY CAFE         | 5,600    |
| 275   | SHERWIN WILLIAMS         | 5,012    |
| 165   | CHASE BANK               | 4,356    |
| 239   | SR. OZZY'S               | 2,534    |
| 125   | TACO BELL                | 2,484    |
| 11    | MOORPARK LAUNDRY         | 2,456    |
| 145-9 | COMMUNITY PEDIATRICS     | 2,201    |
| 257   | COUNTRY CLUB NAILS       | 1,956    |
| 65    | TOWNE CLEANERS           | 1,910    |
| 225   | CLUB PILATES MOORPARK    | 1,827    |
| 245   | BASKIN ROBBINS           | 1,320    |
| 5     | KUMON MATH AND READING   | 1,268    |
| 45    | SOULBODY YOGA & WELLNESS | 1,234    |
| 251   | EYES ON LA               | 1,220    |
| 55    | CARE DENTAL              | 1,080    |
| 253   | FARMERS INSURANCE        | 960      |
| 229   | ROYAL THREADING          | 917      |
| 231   | TOBACCO ZONE             | 911      |