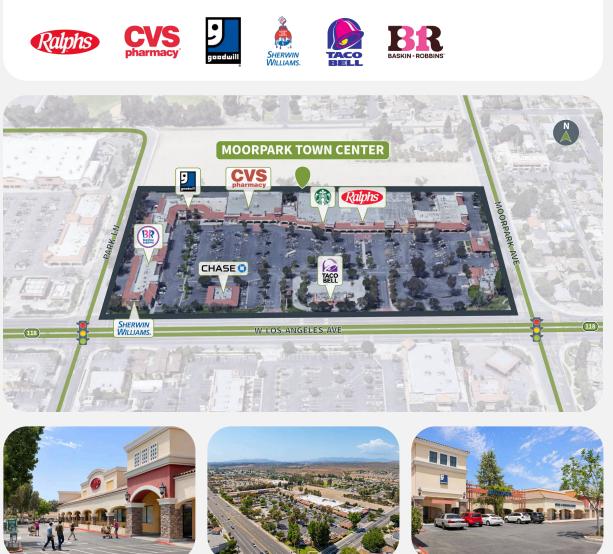

#### **Overview**

- Moorpark Town Center is a 133,547 square foot community shopping center anchored by Ralphs Supermarket and CVS Pharmacy.
- Ample on-site parking, with nearby access to Highway 118, making it an ideal location for customers who need quick and convenient access.
- Situated in an area with strong demographic trends, including growing family units and high-income households, making it a lucrative spot for businesses looking to expand in the area.

## Perform Properties

FORMERLY SHOPCORE PROPERTIES | ROIC

| Suite | Tenant                   | GLA (SF) |
|-------|--------------------------|----------|
| 223   | AVAILABLE                | 2,593    |
| 207   | AVAILABLE                | 1,621    |
| 217   | AVAILABLE                | 1,346    |
| 249   | AVAILABLE                | 1,320    |
| 235   | AVAILABLE                | 1,255    |
| 19    | AVAILABLE                | 1,229    |
| 101   | RALPHS GROCERY COMPANY   | 48,288   |
| 155   | CVS                      | 18,160   |
| 205   | GOODWILL                 | 12,530   |
| 35    | EXER URGENT CARE         | 5,959    |
| 1     | SERENDIPITY CAFE         | 5,600    |
| 275   | SHERWIN WILLIAMS         | 5,012    |
| 165   | CHASE BANK               | 4,356    |
| 239   | SR. OZZY'S               | 2,534    |
| 125   | TACO BELL                | 2,484    |
| 11    | MOORPARK LAUNDRY         | 2,456    |
| 145-9 | COMMUNITY PEDIATRICS     | 2,201    |
| 257   | COUNTRY CLUB NAILS       | 1,956    |
| 65    | TOWNE CLEANERS           | 1,910    |
| 225   | CLUB PILATES MOORPARK    | 1,827    |
| 245   | BASKIN ROBBINS           | 1,320    |
| 5     | KUMON MATH AND READING   | 1,268    |
| 45    | SOULBODY YOGA & WELLNESS | 1,234    |
| 251   | EYES ON LA               | 1,220    |
| 55    | CARE DENTAL              | 1,080    |
| 253   | FARMERS INSURANCE        | 960      |
| 229   | ROYAL THREADING          | 917      |
| 231   | TOBACCO ZONE             | 911      |