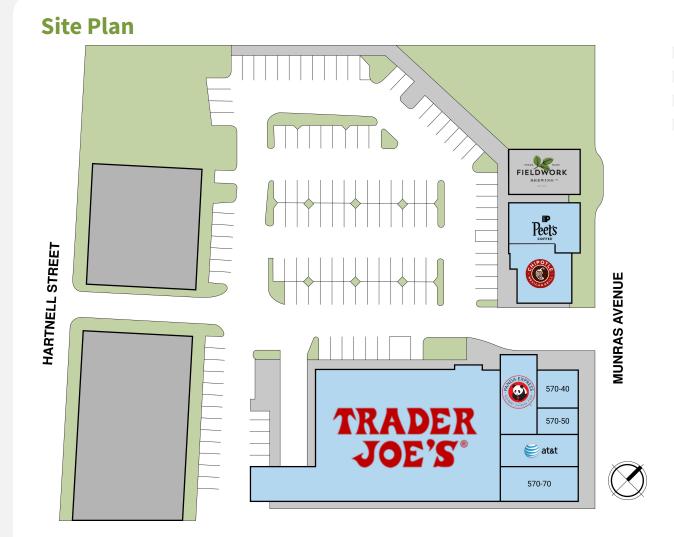

# **Tenant Mix** TRADER 😂 at&t JOE'S HARTNELL ST MONTEREY CENTER

520-560 MUNRAS AVE | MONTEREY, CA 93940

| Suite  | Tenant                  | GLA (SF) |
|--------|-------------------------|----------|
| 570-10 | TRADER JOE'S            | 14,814   |
| 560-10 | PEET'S COFFEE & TEA     | 1,833    |
| 560-20 | CHIPOTLE                | 1,828    |
| 570-30 | PANDA EXPRESS           | 1,793    |
| 570-70 | IKE'S LOVE & SANDWICHES | 1,780    |
| 570-60 | AT&T                    | 1,615    |
| 570-40 | MONTEREYMDSPA           | 893      |
| 570-50 | TERRA BOWLS             | 590      |