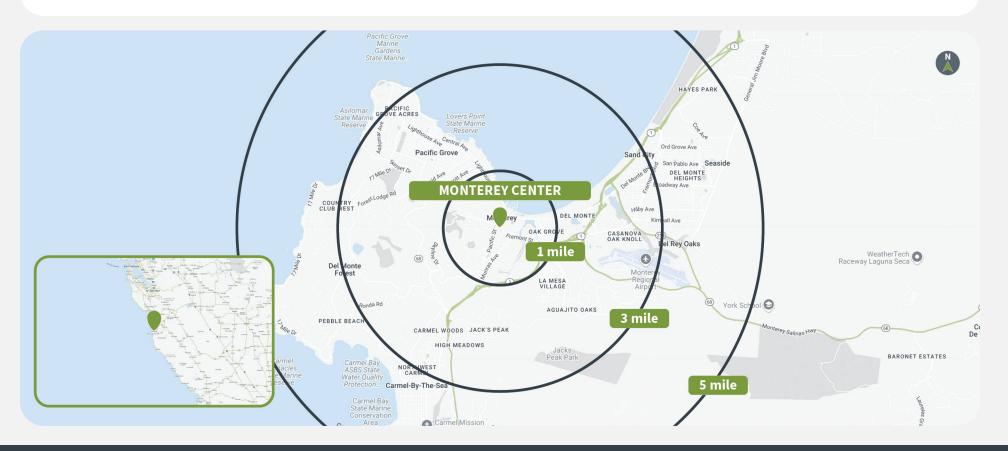

### Demographics

|         | Population | <b>Daytime Population</b> | Households | Avg. HH Income | Med. HH Income |
|---------|------------|---------------------------|------------|----------------|----------------|
| 1 MILE  | 8,807      | 45,713                    | 4,508      | \$141,237      | \$110,523      |
| 3 MILES | 54,921     | 100,541                   | 22,712     | \$143,022      | \$111,066      |
| 5 MILES | 87,598     | 133,873                   | 35,320     | \$147,428      | \$111,506      |