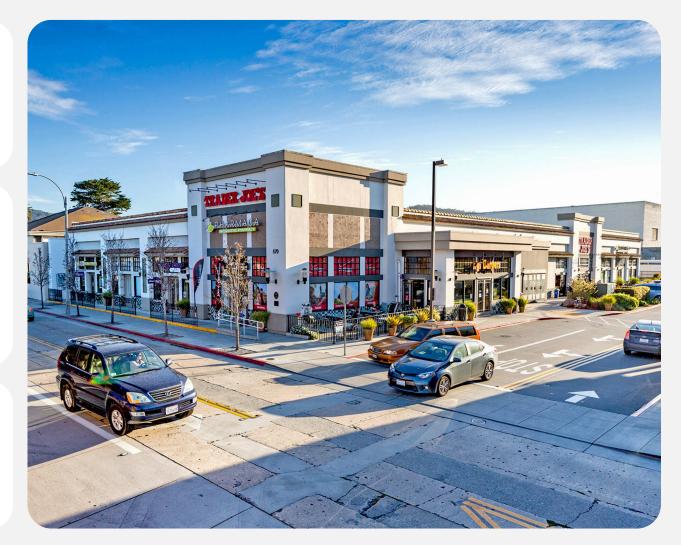

#### **Overview**

- Monterey Center is a 25,626 square foot shopping center anchored by Trader Joe's.
- Surrounded by a blend of residential, commercial, and tourism hubs, ensuring a steady stream of visitors and a broad customer base, from locals to tourists and business professionals.
- Home to a variety of tenants, including retail, service, and office spaces, creating a balanced environment that attracts a wide range of customers and enhances the overall appeal of the property.