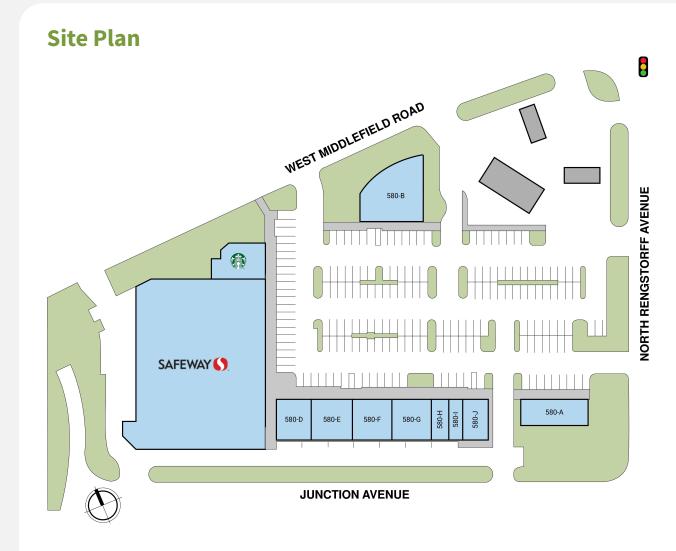

#### **Tenant Mix**

## Perform Properties FORMERLY SHOPCORE PROPERTIES | ROIC

| Suite | e Ter    | nant                    | GLA (SF) |
|-------|----------|-------------------------|----------|
| 58    | 0 SAFEV  | NAY                     | 28,180   |
| 580-  | B MERIV  | WEST                    | 4,246    |
| 580-  | A CURO   | PET CARE                | 2,711    |
| 580-  | E PALO   | ALTO MEDICAL FOUNDATION | N 2,204  |
| 580-1 | N STARE  | BUCKS                   | 2,200    |
| 580-  | G BURG   | OS LAUNDROMAT           | 2,041    |
| 580-  | F GREEI  | N AND FRESH CLEANERS    | 2,025    |
| 580-  | D BRAZI  | ILIAN MARTIAL ARTS      | 1,808    |
| 580-  | J SUSH   | I JIN                   | 1,172    |
| 580-l | H HAIR   | CUT BEAUTY SALON        | 890      |
| 580   | -I ESSEN | NCE NAIL SPA            | 601      |
|       |          |                         |          |