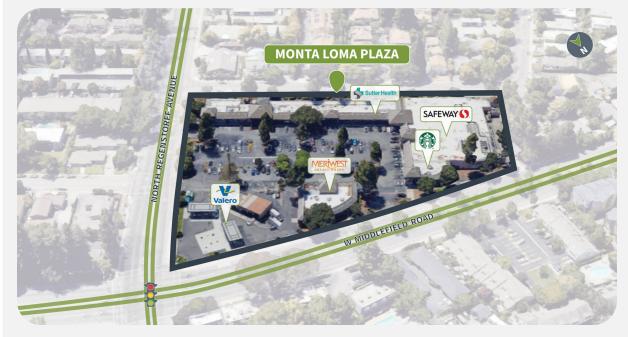

## **MONTA LOMA PLAZA**

580 NORTH RENGSTORFF AVENUE | MOUNTAIN VIEW, CA 94043

#### **Overview**

- Monta Loma Shopping Center is a 49,694 square foot shopping center anchored by Safeway.
- Situated in the heart of Mountain View, just minutes from Highway 101 and North Rengstorff Avenue, offering unmatched visibility and access. Ideal for attracting a steady stream of local shoppers and professionals from surrounding office parks.
- A short distance from major tech campuses such as Google, LinkedIn, and Microsoft, ensuring foot traffic from employees throughout the day.

## Perform Properties FORMERLY SHOPCORE PROPERTIES | ROIC

| Suite | e Ter    | nant                    | GLA (SF) |
|-------|----------|-------------------------|----------|
| 58    | 0 SAFEV  | NAY                     | 28,180   |
| 580-  | B MERIV  | WEST                    | 4,246    |
| 580-  | A CURO   | PET CARE                | 2,711    |
| 580-  | E PALO   | ALTO MEDICAL FOUNDATION | N 2,204  |
| 580-1 | N STARE  | BUCKS                   | 2,200    |
| 580-  | G BURG   | OS LAUNDROMAT           | 2,041    |
| 580-  | F GREEI  | N AND FRESH CLEANERS    | 2,025    |
| 580-  | D BRAZI  | ILIAN MARTIAL ARTS      | 1,808    |
| 580-  | J SUSH   | I JIN                   | 1,172    |
| 580-l | H HAIR   | CUT BEAUTY SALON        | 890      |
| 580   | -I ESSEN | NCE NAIL SPA            | 601      |
|       |          |                         |          |