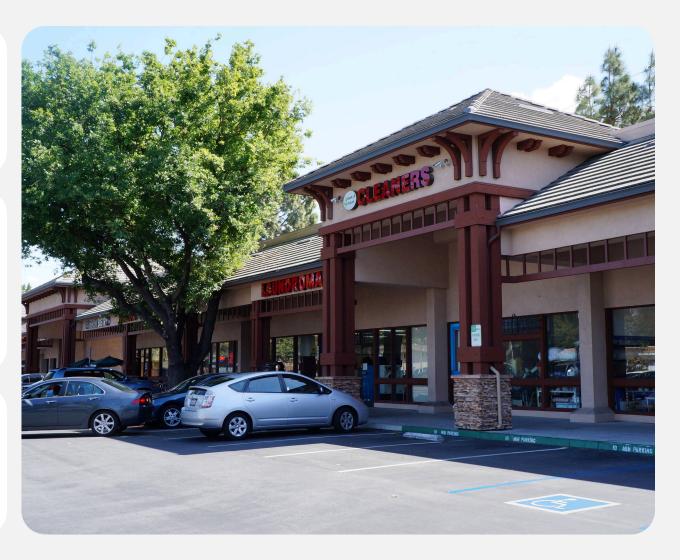

#### **Overview**

- Monta Loma Shopping Center is a 49,694 square foot shopping center anchored by Safeway.
- Situated in the heart of Mountain View, just minutes from Highway 101 and North Rengstorff Avenue, offering unmatched visibility and access. Ideal for attracting a steady stream of local shoppers and professionals from surrounding office parks.
- A short distance from major tech campuses such as Google, LinkedIn, and Microsoft, ensuring foot traffic from employees throughout the day.