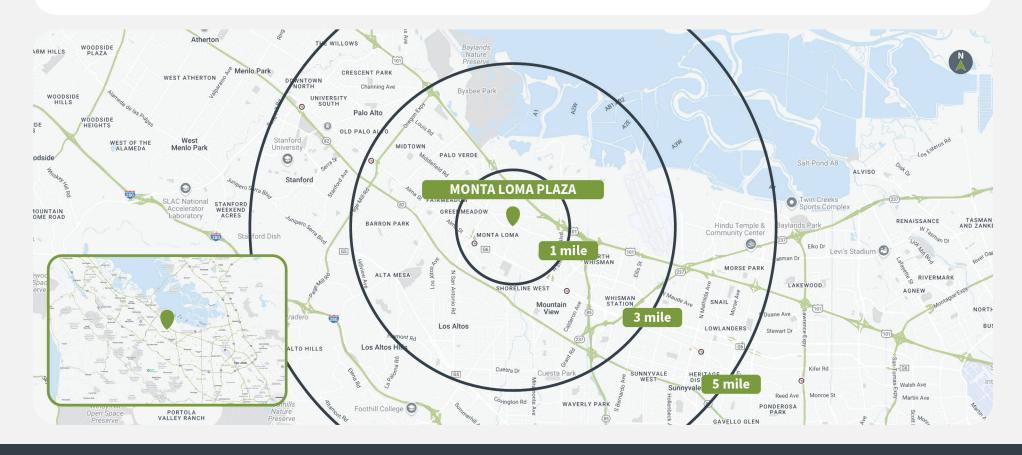

## **Demographics**

|         | Population | <b>Daytime Population</b> | Households | Avg. HH Income | Med. HH Income |
|---------|------------|---------------------------|------------|----------------|----------------|
| 1 MILE  | 27,697     | 35,249                    | 11,475     | \$232,306      | \$168,051      |
| 3 MILES | 138,368    | 185,018                   | 55,167     | \$272,316      | \$175,000      |
| 5 MILES | 313,252    | 607,918                   | 115,882    | \$274,953      | \$167,783      |