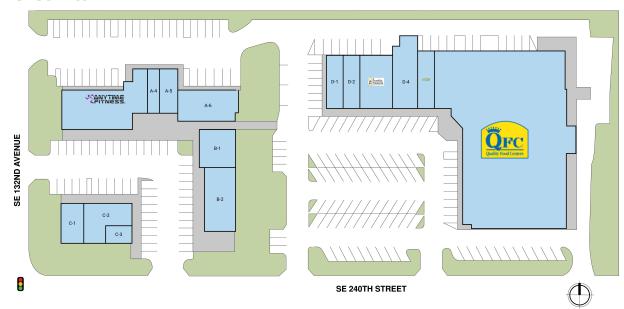

#### **Site Plan**

| Suite | Tenant                        | GLA (SF) |
|-------|-------------------------------|----------|
| Е     | QFC                           | 27,406   |
| A-1   | ANYTIME FITNESS               | 5,062    |
| B-2   | CREEKSIDE FAMILY DENTISTRY    | 2,555    |
| D-4   | Music & Arts                  | 2,185    |
| B-1   | MERIDIAN VALLEY DENTAL CENTER | 1,727    |
| C-2   | KENT MERIDIAN FAMILY EYECARE  | 1,692    |
| D-3   | 1ST FRANKLIN FINANCIAL        | 1,671    |
| A-6   | KIMS TAEKWONDO                | 1,620    |
| A-5   | MERIDIAN COUNSELING SERVICES  | 1,487    |
| D-2   | TACOSLAND                     | 1,318    |
| D-1   | HAIRMASTERS                   | 1,244    |
| D-5   | SUBWAY                        | 1,167    |
| C-1   | NOVA VENTURES                 | 990      |
| C-3   | GINA NAILS                    | 900      |
| A-4   | CUSTOMIZED MASSAGE            | 504      |