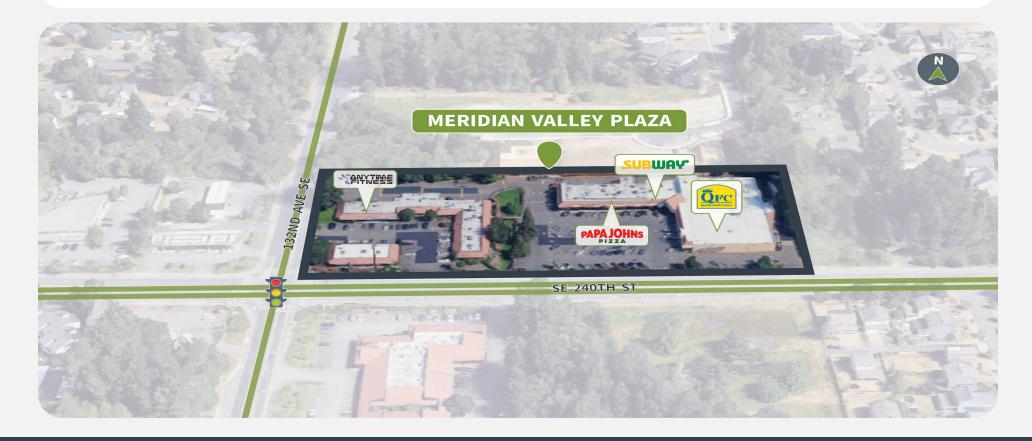

13201-13304 SE 240TH STREET | KENT, WA 98042

**Market Aerial** 

# Market Aerial Coming Soon

13201-13304 SE 240TH STREET | KENT, WA 98042

#### **Site Plan**

| Suite | Tenant                        | GLA (SF) |
|-------|-------------------------------|----------|
| Е     | QFC                           | 27,406   |
| A-1   | ANYTIME FITNESS               | 5,062    |
| B-2   | CREEKSIDE FAMILY DENTISTRY    | 2,555    |
| D-4   | Music & Arts                  | 2,185    |
| B-1   | MERIDIAN VALLEY DENTAL CENTER | 1,727    |
| C-2   | KENT MERIDIAN FAMILY EYECARE  | 1,692    |
| D-3   | 1ST FRANKLIN FINANCIAL        | 1,671    |
| A-6   | KIMS TAEKWONDO                | 1,620    |
| A-5   | MERIDIAN COUNSELING SERVICES  | 1,487    |
| D-2   | TACOSLAND                     | 1,318    |
| D-1   | HAIRMASTERS                   | 1,244    |
| D-5   | SUBWAY                        | 1,167    |
| C-1   | NOVA VENTURES                 | 990      |
| C-3   | GINA NAILS                    | 900      |
| A-4   | CUSTOMIZED MASSAGE            | 504      |