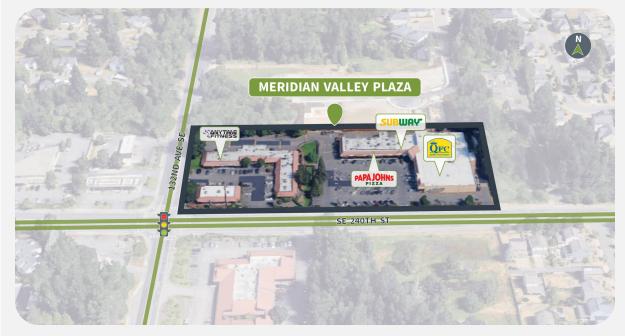

13201-13304 SE 240TH STREET | KENT, WA 98042

**Market Aerial** 

# Market Aerial Coming Soon

13201-13304 SE 240TH STREET | KENT, WA 98042

#### **Site Plan**

| Suite | Tenant                        | GLA (SF) |
|-------|-------------------------------|----------|
| Е     | QFC                           | 27,406   |
| A-1   | ANYTIME FITNESS               | 5,062    |
| B-2   | CREEKSIDE FAMILY DENTISTRY    | 2,555    |
| D-4   | Music & Arts                  | 2,185    |
| B-1   | MERIDIAN VALLEY DENTAL CENTER | 1,727    |
| C-2   | KENT MERIDIAN FAMILY EYECARE  | 1,692    |
| D-3   | 1ST FRANKLIN FINANCIAL        | 1,671    |
| A-6   | KIMS TAEKWONDO                | 1,620    |
| A-5   | MERIDIAN COUNSELING SERVICES  | 1,487    |
| D-2   | TACOSLAND                     | 1,318    |
| D-1   | HAIRMASTERS                   | 1,244    |
| D-5   | SUBWAY                        | 1,167    |
| C-1   | NOVA VENTURES                 | 990      |
| C-3   | GINA NAILS                    | 900      |
| A-4   | CUSTOMIZED MASSAGE            | 504      |