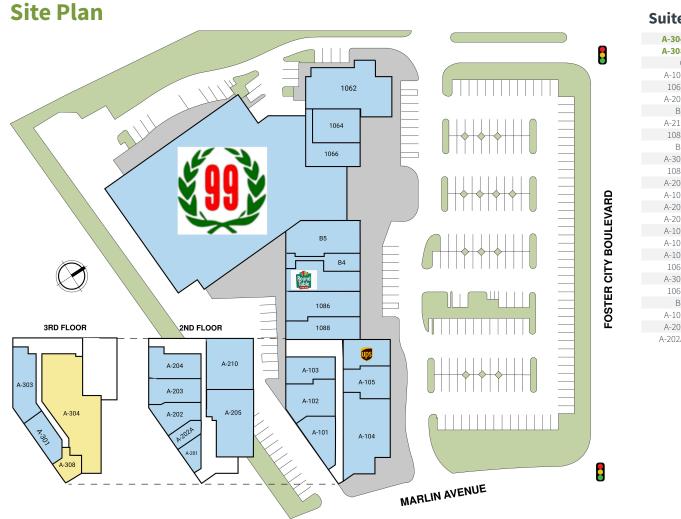

### **Property Details**

| Owned GLA | Availability        |
|-----------|---------------------|
| 73,943 SF | 2 Suites   6,507 SF |

## Perform Properties

FORMERLY SHOPCORE PROPERTIES | ROIC

| Suite  | Tenant                         | GLA (SF) |
|--------|--------------------------------|----------|
| A-304  | AVAILABLE                      | 5,844    |
| A-308  | AVAILABLE                      | 663      |
| С      | 99 RANCH MARKET                | 29,300   |
| A-104  | MARINER MEDICAL                | 3,156    |
| 1062   | SOON'S TOFU & KOREAN BBQ       | 2,799    |
| A-205  | BIG LITTLE TEETH PEDIATRIC     | 2,700    |
| B5     | TAI WU RESTAURANT              | 2,331    |
| A-210  | LIFTMX AESTETICS               | 2,300    |
| 1086   | UNITED STUDIOS OF SELF DEFENSE | 2,057    |
| B3     | ROUND TABLE PIZZA              | 1,900    |
| A-303  | ROSSI & CO ACCOUNTANCY         | 1,900    |
| 1088   | KAWANA RAMEN & HAWAIIAN BBQ    | 1,808    |
| A-204  | TIGERMED THERAPY               | 1,725    |
| A-102  | ASAF KEREM DVM                 | 1,600    |
| A-203  | FOSTER CITY CHIROPRACTIC       | 1,495    |
| A-202  | ROIC                           | 1,448    |
| A-101  | STEVEN HENRY DDS               | 1,338    |
| A-106  | THE UPS STORE                  | 1,300    |
| A-105  | FOCUS OPTOMETRY                | 1,300    |
| 1064   | HAIR DESIGNERS                 | 1,274    |
| A-301  | ALEX LAU ACUPUNCTURE           | 1,259    |
| 1066   | SWEET HONEY DESSERTS           | 1,216    |
| B4     | DELUXE CLEANERS                | 1,000    |
| A-103  | DR. XUYU ZHANG DDS             | 1,000    |
| A-201  | TRIALWISE                      | 630      |
| A-202A | FARMERS INSURANCE              | 600      |