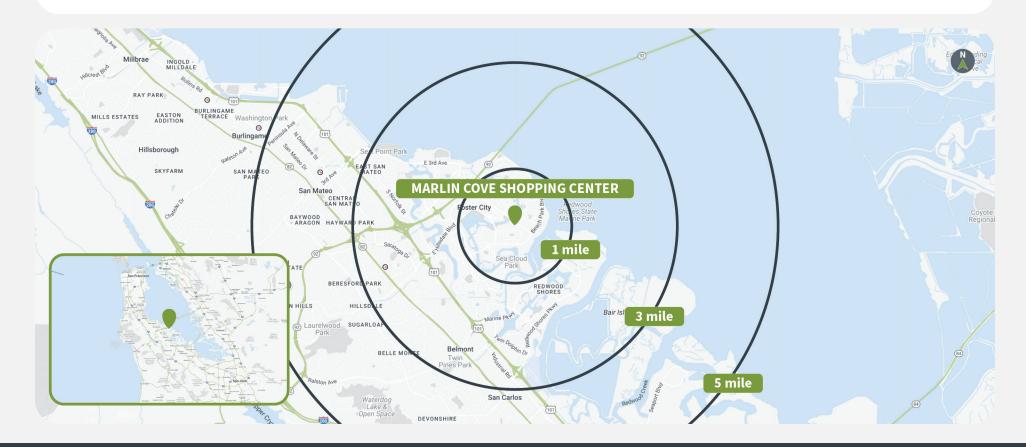

### Demographics

|         | Population | <b>Daytime Population</b> | Households | Avg. HH Income | Med. HH Income |
|---------|------------|---------------------------|------------|----------------|----------------|
| 1 MILE  | 21,390     | 20,423                    | 8,185      | \$240,701      | \$179,364      |
| 3 MILES | 98,486     | 133,865                   | 37,409     | \$220,101      | \$165,593      |
| 5 MILES | 224,986    | 304,892                   | 85,808     | \$236,380      | \$164,717      |