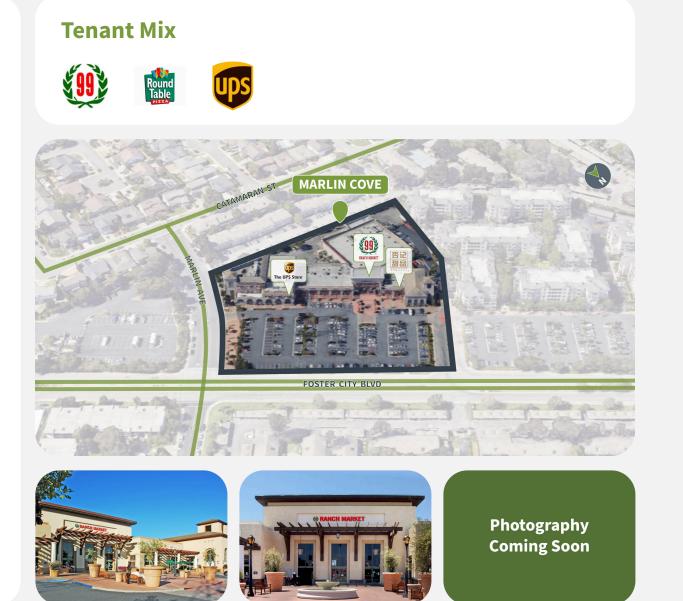

#### **Overview**

- Marlin Cove is a 73,943 square foot shopping center anchored by 99 Ranch Supermarket.
- Conveniently located on Foster City Blvd with easy access to Highway 92 and the San Mateo Bridge.
- Situated in a highly affluent community, ensuring access to a well-educated and high-income customer base.