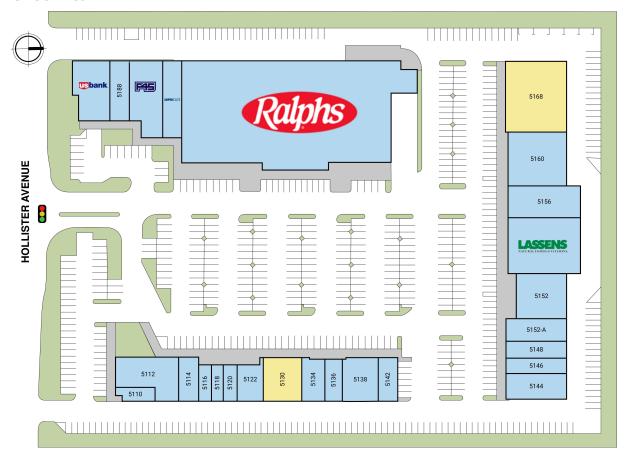

### **Site Plan**

| Suite  | Tenant                    | GLA (SF) |
|--------|---------------------------|----------|
| 5168   | AVAILABLE                 | 3,634    |
| 5130   | AVAILABLE                 | 3,600    |
| 5170-5 | RALPHS GROCERY COMPANY    | 42,716   |
| 5160   | THE PAD CLIMBING          | 9,928    |
| 5156   | AMERICAN FAMILY SERVICES  | 7,500    |
| 5154   | LASSEN FOODS              | 5,000    |
| 5190   | US BANK                   | 4,678    |
| 5152   | ELITE REHABILITATION      | 4,000    |
| 5184   | F45 FITNESS               | 3,762    |
| 5112   | SHALHOOB MEAT             | 3,729    |
| 5144   | ECO FRIENDLY CLEANERS     | 3,200    |
| 5188   | CYCLE BAR                 | 2,673    |
| 5138   | THE PAD CLIMBING          | 2,400    |
| 5134   | DEL PUEBLO CAFÉ           | 2,400    |
| 5152-A | WILDER ANIMAL HOSPITAL    | 2,240    |
| 5148   | SANTA BARBARA PAINT DEPOT | 2,000    |
| 5182   | SUPERCUTS                 | 1,854    |
| 5122   | STUDIO X PILATES          | 1,800    |
| 5110   | MAGNOLIA LIQUORS          | 1,550    |
| 5146   | SMOKE SHOP                | 1,440    |
| 5114   | NOTOWN TAVERN             | 1,440    |
| 5142   | THE MAIL BOX              | 1,200    |
| 5136   | TRANSITION JIU JITSU      | 1,200    |
| 5120   | MINH LY'S NAILS           | 750      |
| 5118   | LIVE WELL MASSAGE         | 750      |
| 5116   | MAGNOLIA BARBER SHOP      | 645      |