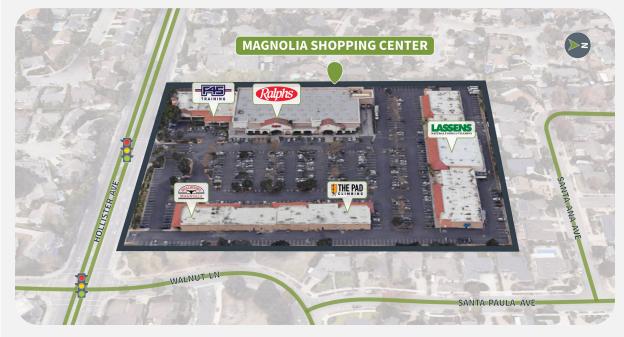

### **Site Plan**

| Suite  | Tenant                    | GLA (SF) |
|--------|---------------------------|----------|
| 5168   | AVAILABLE                 | 3,634    |
| 5130   | AVAILABLE                 | 3,600    |
| 5170-5 | RALPHS GROCERY COMPANY    | 42,716   |
| 5160   | THE PAD CLIMBING          | 9,928    |
| 5156   | AMERICAN FAMILY SERVICES  | 7,500    |
| 5154   | LASSEN FOODS              | 5,000    |
| 5190   | US BANK                   | 4,678    |
| 5152   | ELITE REHABILITATION      | 4,000    |
| 5184   | F45 FITNESS               | 3,762    |
| 5112   | SHALHOOB MEAT             | 3,729    |
| 5144   | ECO FRIENDLY CLEANERS     | 3,200    |
| 5188   | CYCLE BAR                 | 2,673    |
| 5138   | THE PAD CLIMBING          | 2,400    |
| 5134   | DEL PUEBLO CAFÉ           | 2,400    |
| 5152-A | WILDER ANIMAL HOSPITAL    | 2,240    |
| 5148   | SANTA BARBARA PAINT DEPOT | 2,000    |
| 5182   | SUPERCUTS                 | 1,854    |
| 5122   | STUDIO X PILATES          | 1,800    |
| 5110   | MAGNOLIA LIQUORS          | 1,550    |
| 5146   | SMOKE SHOP                | 1,440    |
| 5114   | NOTOWN TAVERN             | 1,440    |
| 5142   | THE MAIL BOX              | 1,200    |
| 5136   | TRANSITION JIU JITSU      | 1,200    |
| 5120   | MINH LY'S NAILS           | 750      |
| 5118   | LIVE WELL MASSAGE         | 750      |
| 5116   | MAGNOLIA BARBER SHOP      | 645      |