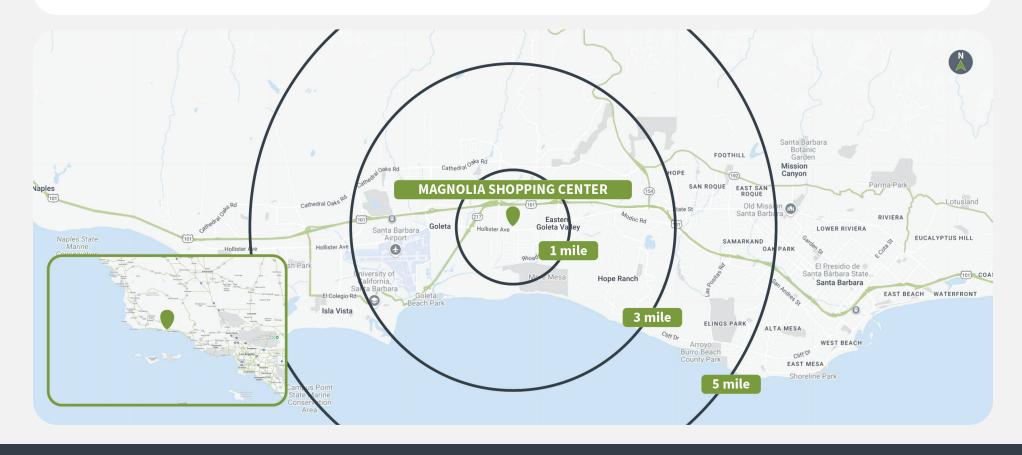

# **Demographics**

|         | Population | <b>Daytime Population</b> | Households | Avg. HH Income | Med. HH Income |
|---------|------------|---------------------------|------------|----------------|----------------|
| 1 MILE  | 14,476     | 15,164                    | 5,164      | \$151,905      | \$121,346      |
| 3 MILES | 50,021     | 95,271                    | 16,633     | \$162,319      | \$124,077      |
| 5 MILES | 117,152    | 164,356                   | 39,612     | \$150,740      | \$119,040      |