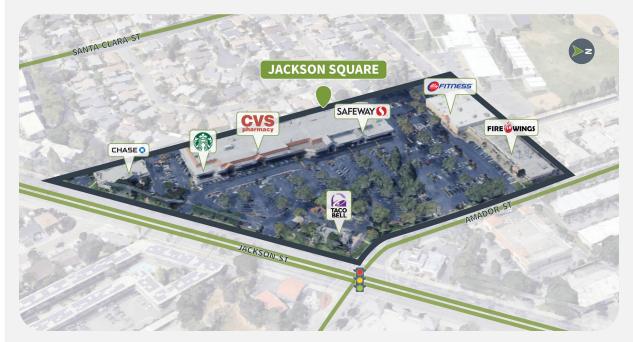

### **Overview**

- The center is anchored by Safeway, CVS Pharmacy, and 24 Hour Fitness, ensuring consistent foot traffic and a strong retail presence.?
- Situated in a rapidly growing area with a high population density and strong household incomes, ensuring a robust customer base for businesses.
- Close to Hayward Regional Shoreline and Don Castro Regional Recreation
  Area, offering recreational opportunities and enhancing the area's appeal for visitors and residents.

## **Tenant Mix**

# Market Aerial Coming Soon

215-261 WEST JACKSON STREET | HAYWARD, CA 94544

FORMERLY SHOPCORE PROPERTIES | ROIC

| Suite | Tenant                 | GLA (SF) |
|-------|------------------------|----------|
| 12    | SAFEWAY                | 39,956   |
| 13    | CVS                    | 23,659   |
| 11    | 24 HOUR FITNESS        | 23,400   |
| 19    | CHASE BANK             | 6,578    |
| 1     | PATELCO CU             | 2,450    |
| 6     | ROUND TABLE PIZZA      | 2,400    |
| 3     | FIRE WINGS             | 2,160    |
| 20    | TACO BELL              | 2,095    |
| 2     | BAY CARE DENTAL        | 1,750    |
| 14    | STARBUCKS              | 1,530    |
| 15    | BASKIN ROBBINS         | 1,500    |
| 4     | NAKED FISH JAPANESE    | 1,440    |
| 8     | EVEREST SMOKE SHOP     | 1,200    |
| 16    | Postal Annex           | 1,082    |
| 5     | ADECCO USA             | 1,020    |
| 17    | THE JOINT CHIROPRACTIC | 1,007    |
| 18    | LONG NAILS AND SPA     | 993      |
|       |                        |          |