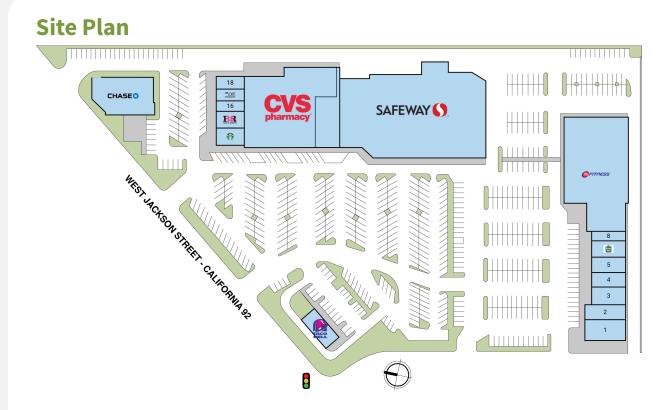

## **Tenant Mix**

# Market Aerial Coming Soon

215-261 WEST JACKSON STREET | HAYWARD, CA 94544

FORMERLY SHOPCORE PROPERTIES | ROIC

| Suite | Tenant                 | GLA (SF) |
|-------|------------------------|----------|
| 12    | SAFEWAY                | 39,956   |
| 13    | CVS                    | 23,659   |
| 11    | 24 HOUR FITNESS        | 23,400   |
| 19    | CHASE BANK             | 6,578    |
| 1     | PATELCO CU             | 2,450    |
| 6     | ROUND TABLE PIZZA      | 2,400    |
| 3     | FIRE WINGS             | 2,160    |
| 20    | TACO BELL              | 2,095    |
| 2     | BAY CARE DENTAL        | 1,750    |
| 14    | STARBUCKS              | 1,530    |
| 15    | BASKIN ROBBINS         | 1,500    |
| 4     | NAKED FISH JAPANESE    | 1,440    |
| 8     | EVEREST SMOKE SHOP     | 1,200    |
| 16    | Postal Annex           | 1,082    |
| 5     | ADECCO USA             | 1,020    |
| 17    | THE JOINT CHIROPRACTIC | 1,007    |
| 18    | LONG NAILS AND SPA     | 993      |
|       |                        |          |