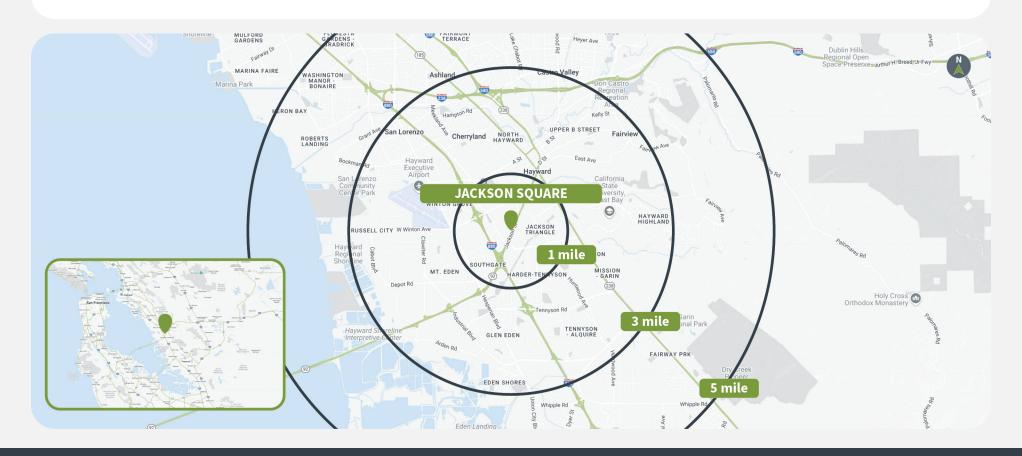

# **Demographics**

|         | Population | <b>Daytime Population</b> | Households | Avg. HH Income | Med. HH Income |
|---------|------------|---------------------------|------------|----------------|----------------|
| 1 MILE  | 37,422     | 30,127                    | 11,164     | \$120,680      | \$99,501       |
| 3 MILES | 203,354    | 202,692                   | 63,777     | \$121,492      | \$100,775      |
| 5 MILES | 369,908    | 342,926                   | 117,794    | \$134,050      | \$110,457      |