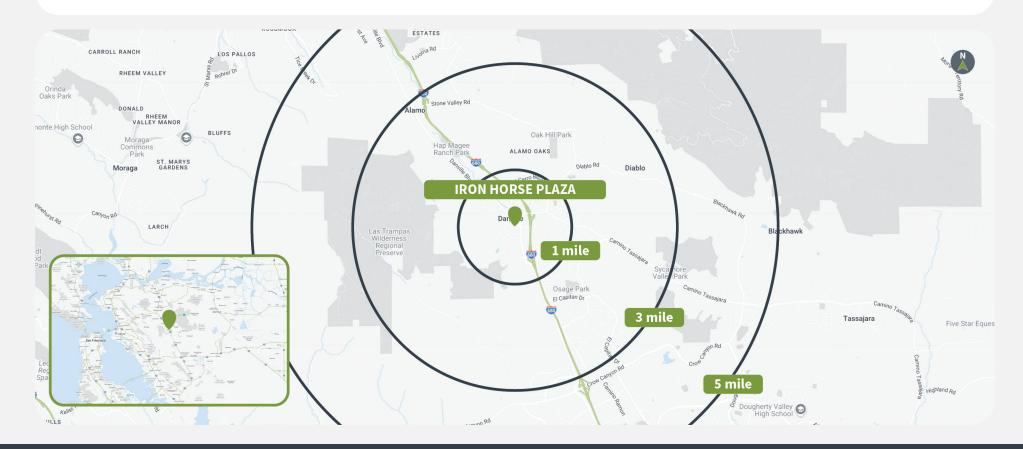

## Demographics

|         | Population | <b>Daytime Population</b> | Households | Avg. HH Income | Med. HH Income |
|---------|------------|---------------------------|------------|----------------|----------------|
| 1 MILE  | 8,101      | 9,312                     | 3,140      | \$237,458      | \$168,717      |
| 3 MILES | 41,640     | 44,240                    | 15,170     | \$272,170      | \$179,378      |
| 5 MILES | 99,293     | 106,466                   | 37,581     | \$261,891      | \$173,633      |