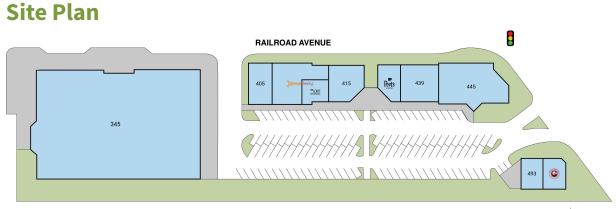

## Perform Properties

FORMERLY SHOPCORE PROPERTIES | ROIC

| Suite | Tenant                        | GLA (SF) |
|-------|-------------------------------|----------|
| 345   | LUNARDI'S                     | 41,000   |
| 445   | CIELITO DANVILLE              | 5,184    |
| 409   | ORANGETHEORY FITNESS          | 3,000    |
| 439   | SKIN SPIRIT                   | 2,577    |
| 415   | NOAH'S NEW YORK BAGELS        | 2,252    |
| 405   | THE GREAT GREEK MEDITERRANEAN | 2,000    |
| 435   | PEET'S COFFEE & TEA           | 1,650    |
| 495   | PANDA EXPRESS                 | 1,632    |
| 493   | VICTRA                        | 1,364    |
| 413   | THE JOINT CHIROPRACTIC        | 1,256    |