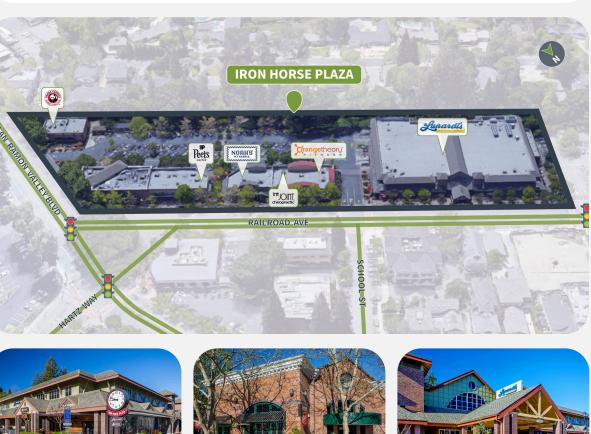

# **IRON HORSE PLAZA**

345 RAILROAD AVE | DANVILLE, CA 94526

#### **Overview**

- Iron Horse Plaza is a 61,915 square foot community shopping center anchored by Lunardi's Market.
- Easily accessible from Interstate 680 via Sycamore Valley Road, providing an excellent connection to the wider Bay Area, including nearby cities such as Walnut Creek, San Ramon, and Pleasanton.
- Situated in a rapidly growing area with a high population density and strong household incomes, ensuring a robust customer base for businesses.

## **Tenant Mix**

**Orange**theory\*

chiropractic

345 RAILROAD AVE | DANVILLE, CA 94526