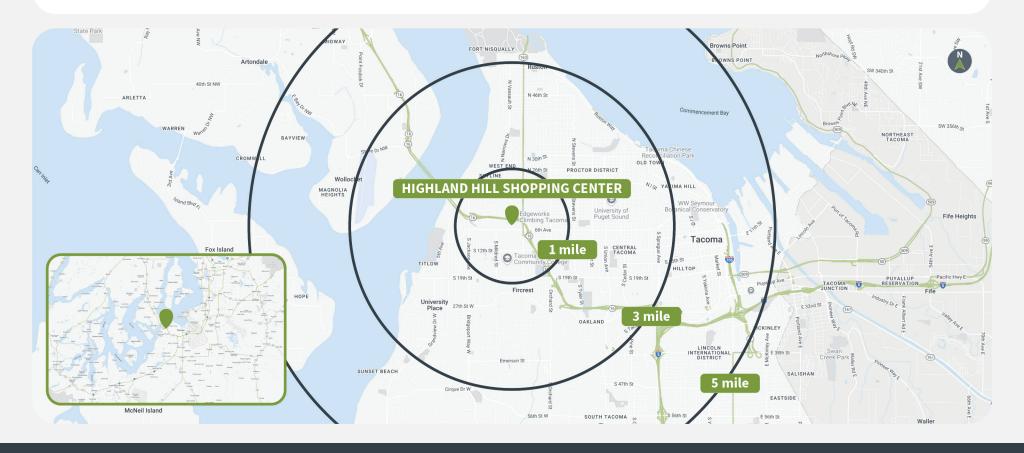

# **Demographics**

|         | Population | <b>Daytime Population</b> | Households | Avg. HH Income | Med. HH Income |
|---------|------------|---------------------------|------------|----------------|----------------|
| 1 MILE  | 15,054     | 24,983                    | 6,996      | \$97,105       | \$71,652       |
| 3 MILES | 105,585    | 114,499                   | 44,961     | \$119,094      | \$98,672       |
| 5 MILES | 202,680    | 280,786                   | 85,538     | \$111,110      | \$90,076       |