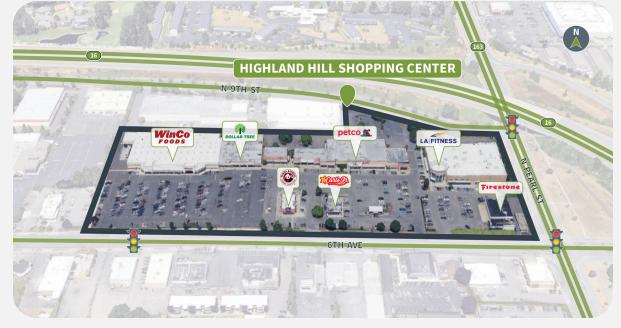

# Market Aerial Coming Soon

Perform Properties

FORMERLY SHOPGORE PROPERTIES | ROIG

5915-6201 6TH AVENUE | TACOMA, WA 98406

| Suite | Tenant                     | GLA (SF) |
|-------|----------------------------|----------|
| 5943  | AVAILABLE                  | 6,785    |
| 5955  | AVAILABLE                  | 1,600    |
| ATM   | AVAILABLE                  |          |
| 6201A | WINCO FOODS (NAP)          | 53,175   |
| 5915  | LA FITNESS                 | 43,103   |
| 6111  | DOLLAR TREE                | 18,760   |
| 5951  | PETCO                      | 13,458   |
| 5907  | FIRESTONE                  | 6,820    |
| 5935  | OLYMPIC HOT TUB            | 4,981    |
| 6101  | PANDA EXPRESS              | 2,448    |
| 5985  | BOEING EMPLOYEES CU        | 2,354    |
| 5973  | PUR LIFE MEDICAL           | 2,316    |
| 5925  | CARL'S JR.                 | 2,208    |
| 5989  | 30/10 WEIGHT LOSS FOR LIFE | 1,847    |
| 5961  | SUBWAY                     | 1,286    |
| 5977  | EMERALD CITY SMOOTHIE      | 1,232    |
| 5965  | TOP NAILS                  | 1,041    |
| 5921  | BIGFOOT JAVA               | 512      |