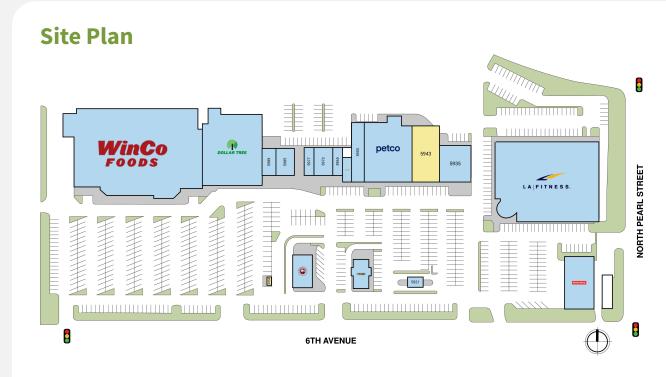

# Market Aerial Coming Soon

Perform Properties

FORMERLY SHOPGORE PROPERTIES | ROIG

5915-6201 6TH AVENUE | TACOMA, WA 98406

| Suite | Tenant                     | GLA (SF) |
|-------|----------------------------|----------|
| 5943  | AVAILABLE                  | 6,785    |
| 5955  | AVAILABLE                  | 1,600    |
| ATM   | AVAILABLE                  |          |
| 6201A | WINCO FOODS (NAP)          | 53,175   |
| 5915  | LA FITNESS                 | 43,103   |
| 6111  | DOLLAR TREE                | 18,760   |
| 5951  | PETCO                      | 13,458   |
| 5907  | FIRESTONE                  | 6,820    |
| 5935  | OLYMPIC HOT TUB            | 4,981    |
| 6101  | PANDA EXPRESS              | 2,448    |
| 5985  | BOEING EMPLOYEES CU        | 2,354    |
| 5973  | PUR LIFE MEDICAL           | 2,316    |
| 5925  | CARL'S JR.                 | 2,208    |
| 5989  | 30/10 WEIGHT LOSS FOR LIFE | 1,847    |
| 5961  | SUBWAY                     | 1,286    |
| 5977  | EMERALD CITY SMOOTHIE      | 1,232    |
| 5965  | TOP NAILS                  | 1,041    |
| 5921  | BIGFOOT JAVA               | 512      |