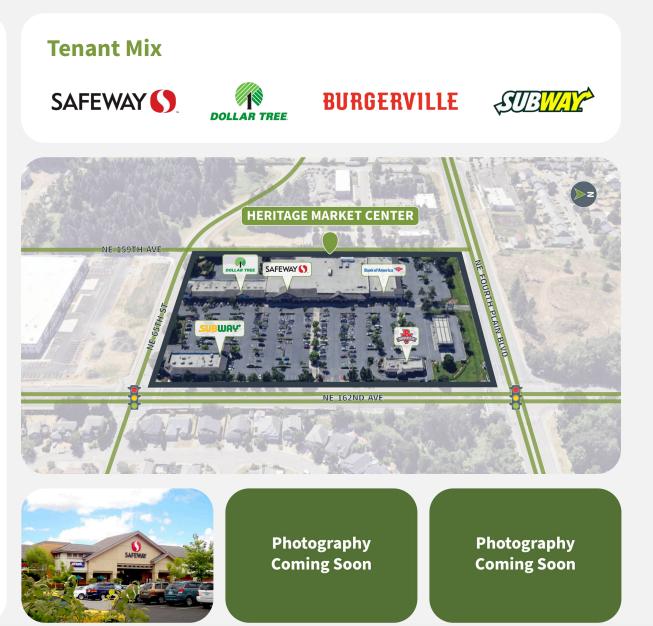

#### **Overview**

- Heritage Market Center is a 107,468 square foot shopping center anchored by Safeway and Dollar Tree.
- Minutes from Interstate 205, providing convenient access to the greater
  Vancouver area, including nearby
  Portland, OR, enhancing both employee and customer convenience.
- Close to parks and recreational areas such as Burnt Bridge Creek Greenway and Leverich Park, enhancing the area's appeal and providing opportunities for outdoor activities.

| uite | Tenant                         | GLA (SF) |
|------|--------------------------------|----------|
| 417  | AVAILABLE                      | 2,563    |
| 420  | AVAILABLE                      | 1,666    |
| 1704 | SAFEWAY                        | 55,789   |
| 609  | DOLLAR TREE                    | 8,984    |
| 201  | SAFEWAY                        | 8,000    |
| 101  | BURGERVILLE                    | 3,500    |
| 623  | CASA COLIMA MEXICAN RESTAURANT | 3,200    |
| 701  | HOKKAIDO SUSHI                 | 3,000    |
| 409  | GOSSIP IN THE GRAIN            | 3,000    |
| 703  | ALLURA DAY SPA                 | 2,500    |
| 411  | FELONY PIZZA                   | 2,100    |
| 425  | HERITAGE DENTAL                | 2,000    |
| 415  | DOT COM VAPE                   | 1,800    |
| 717  | HERITAGE CLEANERS              | 1,500    |
| 617  | ICHI TERIYAKI                  | 1,500    |
| 709  | SUBWAY                         | 1,425    |
| 601  | BEAUTIFUL BLUE BAY SPA         | 1,400    |
| 713  | KINDEE THAI RESTAURANT         | 1,291    |
| 401  | E-TECH REPAIR & SOLUTIONS      | 1,200    |
| 421  | MODERN NAILS                   | 1,050    |