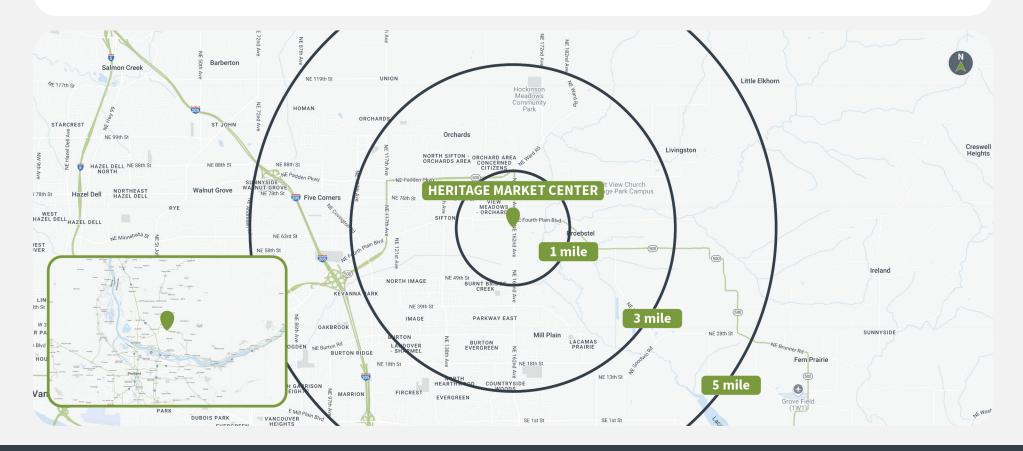

### Demographics

|         | Population | <b>Daytime Population</b> | Households | Avg. HH Income | Med. HH Income |
|---------|------------|---------------------------|------------|----------------|----------------|
| 1 MILE  | 8,253      | 4,930                     | 2,596      | \$117,165      | \$103,729      |
| 3 MILES | 89,456     | 65,260                    | 30,556     | \$108,199      | \$92,705       |
| 5 MILES | 205,186    | 189,228                   | 76,076     | \$106,661      | \$88,643       |