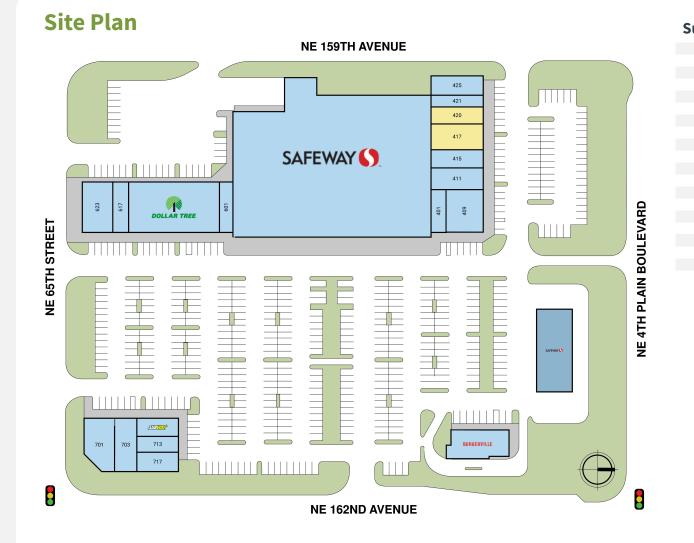

| uite | Tenant                         | GLA (SF) |
|------|--------------------------------|----------|
| 417  | AVAILABLE                      | 2,563    |
| 420  | AVAILABLE                      | 1,666    |
| 1704 | SAFEWAY                        | 55,789   |
| 609  | DOLLAR TREE                    | 8,984    |
| 201  | SAFEWAY                        | 8,000    |
| 101  | BURGERVILLE                    | 3,500    |
| 623  | CASA COLIMA MEXICAN RESTAURANT | 3,200    |
| 701  | HOKKAIDO SUSHI                 | 3,000    |
| 409  | GOSSIP IN THE GRAIN            | 3,000    |
| 703  | ALLURA DAY SPA                 | 2,500    |
| 411  | FELONY PIZZA                   | 2,100    |
| 425  | HERITAGE DENTAL                | 2,000    |
| 415  | DOT COM VAPE                   | 1,800    |
| 717  | HERITAGE CLEANERS              | 1,500    |
| 617  | ICHI TERIYAKI                  | 1,500    |
| 709  | SUBWAY                         | 1,425    |
| 601  | BEAUTIFUL BLUE BAY SPA         | 1,400    |
| 713  | KINDEE THAI RESTAURANT         | 1,291    |
| 401  | E-TECH REPAIR & SOLUTIONS      | 1,200    |
| 421  | MODERN NAILS                   | 1,050    |