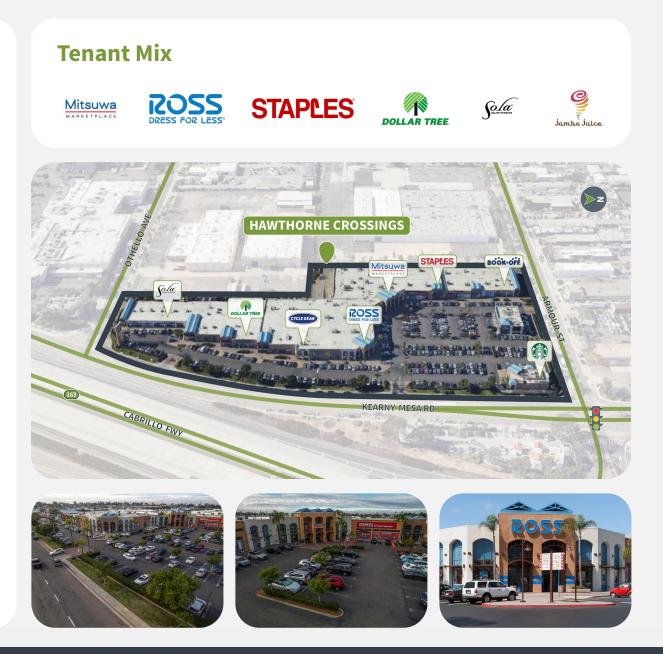

#### **Overview**

- Hawthorne Crossings is a 141,288 square foot shopping center in San Diego, California, anchored by Mitsuwa Marketplace and Ross Dress For Less.
- Located in a rapidly growing area with a high population density and strong household incomes, ensuring a robust customer base for businesses.?
- Minutes from Interstate 805 and State Route 163, providing convenient access to the greater San Diego area.

### Site Plan

| Suite | Tenant                         | GLA (SF) |
|-------|--------------------------------|----------|
| 119   | MITSUWA MARKETPLACE            | 26,098   |
| 115   | ROSS DRESS FOR LESS            | 25,445   |
| 120   | STAPLES                        | 24,238   |
| 111   | CYCLE GEAR                     | 13,818   |
| 109   | DOLLAR TREE                    | 8,565    |
| 128   | BOOK OFF                       | 6,273    |
| 105   | SOLA SALON                     | 6,206    |
| 107   | ALTO PHARMACY                  | 5,228    |
| 101A  | NEW OPTIX OPTOMETRY            | 3,756    |
| 301   | STARBUCKS                      | 1,929    |
| 101B  | BEAUTY & BODY MED LOUNGE & SPA | 1,913    |
| 300C  | KUMI JAPANESE CAFE             | 1,837    |
| 201A  | NISHIKI RAMEN                  | 1,608    |
| 113   | JAMBA JUICE                    | 1,596    |
| 117   | NICO NICO DENTAL               | 1,231    |
| 201C  | POKI ONE N HALF                | 1,100    |
| 116   | FLOUR ATELIER                  | 1,031    |
| 201B  | JOLIE NAIL LOUNGE              | 900      |