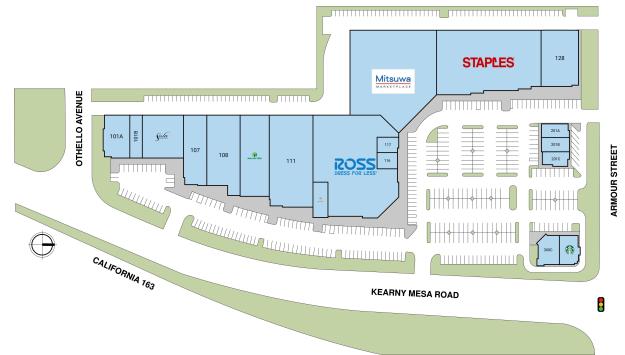

### Site Plan

| Suite | Tenant                         | GLA (SF) |
|-------|--------------------------------|----------|
| 119   | MITSUWA MARKETPLACE            | 26,098   |
| 115   | ROSS DRESS FOR LESS            | 25,445   |
| 120   | STAPLES                        | 24,238   |
| 111   | CYCLE GEAR                     | 13,818   |
| 109   | DOLLAR TREE                    | 8,565    |
| 128   | BOOK OFF                       | 6,273    |
| 105   | SOLA SALON                     | 6,206    |
| 107   | ALTO PHARMACY                  | 5,228    |
| 101A  | NEW OPTIX OPTOMETRY            | 3,756    |
| 301   | STARBUCKS                      | 1,929    |
| 101B  | BEAUTY & BODY MED LOUNGE & SPA | 1,913    |
| 300C  | KUMI JAPANESE CAFE             | 1,837    |
| 201A  | NISHIKI RAMEN                  | 1,608    |
| 113   | JAMBA JUICE                    | 1,596    |
| 117   | NICO NICO DENTAL               | 1,231    |
| 201C  | POKI ONE N HALF                | 1,100    |
| 116   | FLOUR ATELIER                  | 1,031    |
| 201B  | JOLIE NAIL LOUNGE              | 900      |