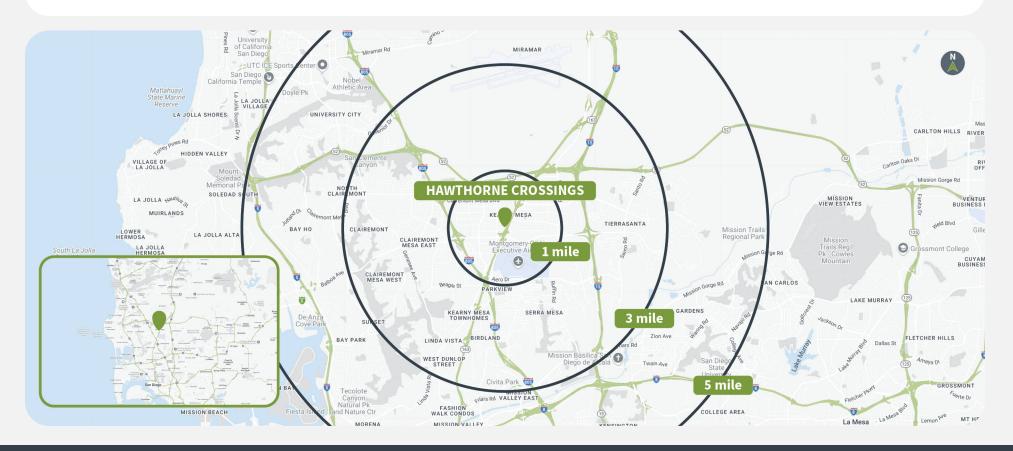

### Demographics

|         | Population | <b>Daytime Population</b> | Households | Avg. HH Income | Med. HH Income |
|---------|------------|---------------------------|------------|----------------|----------------|
| 1 MILE  | 8,031      | 58,570                    | 3,375      | \$105,457      | \$85,040       |
| 3 MILES | 116,975    | 251,713                   | 44,608     | \$119,928      | \$100,893      |
| 5 MILES | 327,491    | 538,301                   | 136,365    | \$127,897      | \$106,392      |