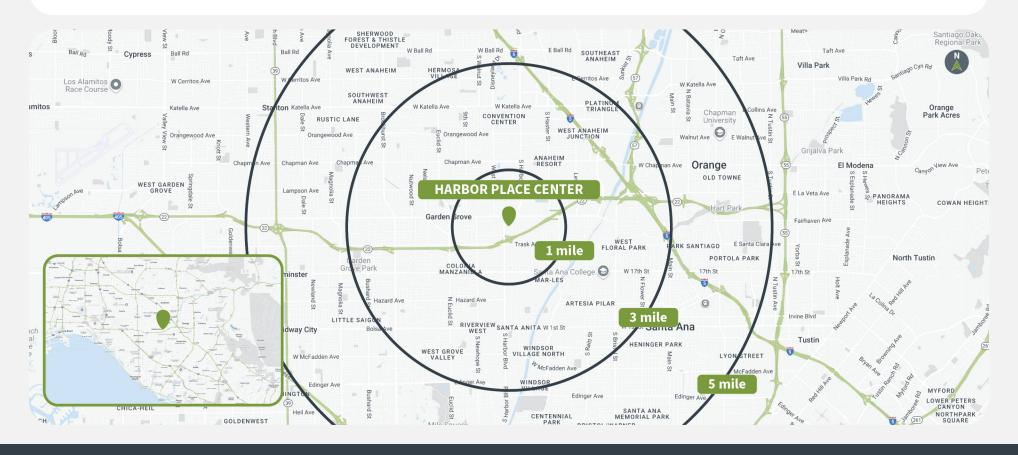

# **Demographics**

|         | Population | <b>Daytime Population</b> | Households | Avg. HH Income | Med. HH Income |
|---------|------------|---------------------------|------------|----------------|----------------|
| 1 MILE  | 32,124     | 27,097                    | 7,927      | \$106,711      | \$99,115       |
| 3 MILES | 313,045    | 359,413                   | 81,986     | \$106,044      | \$89,119       |
| 5 MILES | 795,668    | 935,602                   | 217,651    | \$108,471      | \$90,175       |

13220 HARBOR BLVD | GARDEN GROVE, CA 92843

**Market Aerial** 

# Market Aerial Coming Soon

13220 HARBOR BLVD | GARDEN GROVE, CA 92843

| Suite  | Tenant               | GLA (SF) |
|--------|----------------------|----------|
| 13192  | AVAILABLE            | 1,500    |
| 13220A | LUCKY SEAFOOD MARKET | 50,950   |
| 13220B | AUTOZONE             | 29,300   |
| 13200  | ROSS DRESS FOR LESS  | 24,790   |
| 13190  | US BANK              | 3,900    |
| Pad    | HABIT BURGER GRILL   | 2,800    |
| 13210  | AIM MAIL CENTER      | 1,867    |
| 13202  | OPTIMA VISION        | 1,759    |
| 13206  | BEAUTY WORLD         | 1,574    |
| 13204  | HIGH SOCIAL          | 1,406    |
| 13234  | WINGSTOP             | 1,200    |
| 13208  | ANAHEIM SMOKE & VAPE | 1,190    |
| 13214  | SUPER NAIL TEK       | 800      |
| 13212  | FAMILY DENTISTRY     | 800      |