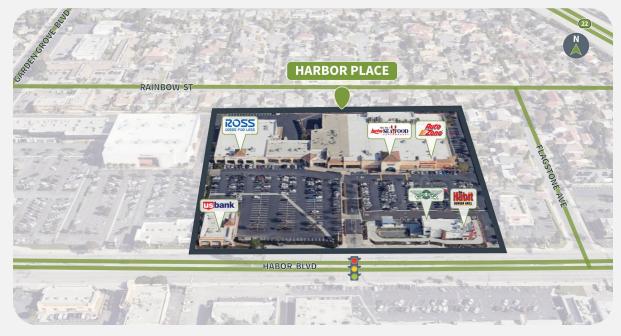

13220 HARBOR BLVD | GARDEN GROVE, CA 92843

### **Overview**

- Anchored by Ross Dress For Less, and AutoZone.
- Situated in a high-traffic area along Harbor Boulevard, this property enjoys excellent visibility and accessibility.
- Close proximity to major freeways (I-5, 22, and 57) providing easy access to surrounding areas such as Anaheim, Santa Ana, and Orange County.
- Located near popular destinations such as Disneyland Resort, Angel Stadium, and The Outlets at Orange, providing a steady flow of potential customers.
- Positioned in a rapidly developing area with increasing demand for commercial and residential spaces, providing an opportunity for long-term growth.
- Located in a well-developed and stable commercial district, with a variety of

# Market Aerial Coming Soon

13220 HARBOR BLVD | GARDEN GROVE, CA 92843

| Suite  | Tenant               | GLA (SF) |
|--------|----------------------|----------|
| 13192  | AVAILABLE            | 1,500    |
| 13220A | LUCKY SEAFOOD MARKET | 50,950   |
| 13220B | AUTOZONE             | 29,300   |
| 13200  | ROSS DRESS FOR LESS  | 24,790   |
| 13190  | US BANK              | 3,900    |
| Pad    | HABIT BURGER GRILL   | 2,800    |
| 13210  | AIM MAIL CENTER      | 1,867    |
| 13202  | OPTIMA VISION        | 1,759    |
| 13206  | BEAUTY WORLD         | 1,574    |
| 13204  | HIGH SOCIAL          | 1,406    |
| 13234  | WINGSTOP             | 1,200    |
| 13208  | ANAHEIM SMOKE & VAPE | 1,190    |
| 13214  | SUPER NAIL TEK       | 800      |
| 13212  | FAMILY DENTISTRY     | 800      |