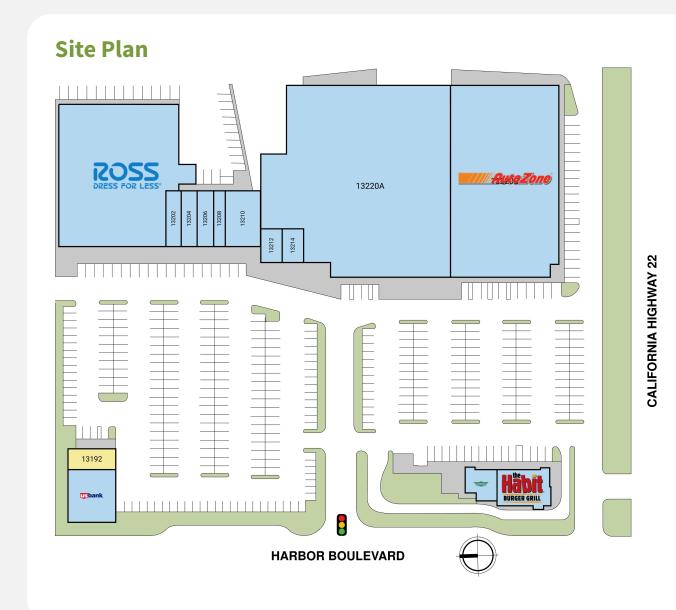

## **Property Details**

Owned GLA Availability
123,836 SF 1 Suite | 1,500 SF

# Market Aerial Coming Soon

13220 HARBOR BLVD | GARDEN GROVE, CA 92843

| Suite  | Tenant               | GLA (SF) |
|--------|----------------------|----------|
| 13192  | AVAILABLE            | 1,500    |
| 13220A | LUCKY SEAFOOD MARKET | 50,950   |
| 13220B | AUTOZONE             | 29,300   |
| 13200  | ROSS DRESS FOR LESS  | 24,790   |
| 13190  | US BANK              | 3,900    |
| Pad    | HABIT BURGER GRILL   | 2,800    |
| 13210  | AIM MAIL CENTER      | 1,867    |
| 13202  | OPTIMA VISION        | 1,759    |
| 13206  | BEAUTY WORLD         | 1,574    |
| 13204  | HIGH SOCIAL          | 1,406    |
| 13234  | WINGSTOP             | 1,200    |
| 13208  | ANAHEIM SMOKE & VAPE | 1,190    |
| 13214  | SUPER NAIL TEK       | 800      |
| 13212  | FAMILY DENTISTRY     | 800      |