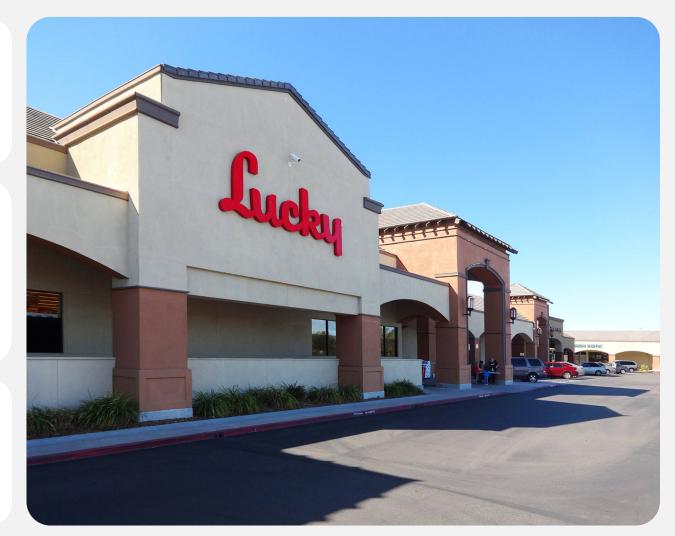

#### **Overview**

- This 69,325 SF shopping center is anchored by Lucky Supermarket, ensuring consistent foot traffic and a diverse customer base.
- Located near Livermore Valley Charter Preparatory School, the center benefits from the daily influx of students, faculty, and staff, enhancing visibility and potential customer base.
- Located near Wente Vineyards and Livermore Valley Stadium, the area offers scenic views and recreational opportunities, enhancing the overall appeal of the location.