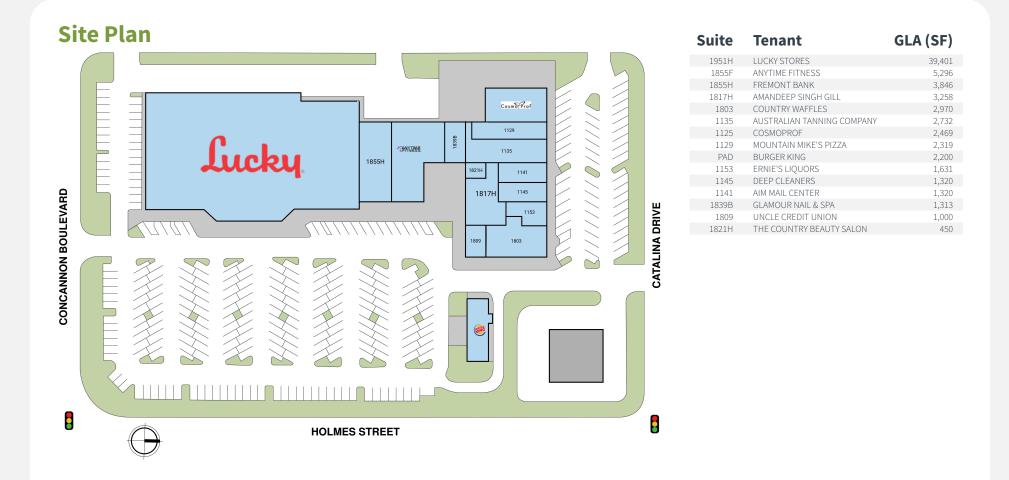

94550

### Perform Properties

FORMERLY SHOPCORE PROPERTIES | ROIC

### **Property Details**

Owned GLAAvailability69,325 SF0 Suites | 0 SF

#### **Overview**

- This 69,325 SF shopping center is anchored by Lucky Supermarket, ensuring consistent foot traffic and a diverse customer base.
- Located near Livermore Valley Charter Preparatory School, the center benefits from the daily influx of students, faculty, and staff, enhancing visibility and potential customer base.
- Located near Wente Vineyards and Livermore Valley Stadium, the area offers scenic views and recreational opportunities, enhancing the overall appeal of the location.

### **Tenant Mix**





## **GRANADA SHOPPING CENTER**

1803-1951 HOLMES ST | LIVERMORE, CA 94550

Perform Properties

FORMERLY SHOPCORE PROPERTIES | ROIC



## **GRANADA SHOPPING CENTER**

1803-1951 HOLMES ST | LIVERMORE, CA 94550

### Perform Properties

### Get in Touch with Us

#### Leasing

Amber Wright 415-212-9564 awright@performproperties.com

### Pop-up & Short-term Leasing

Specialty Leasing Team <u>415-496-0584</u> <u>specialtyleasing@performproperties.com</u>

#### **Property Management**

Joseph Avila 858-255-4929 javila@performproperties.com



This document is for general information purposes only. Any and all features, matters and other information depicted hereon or contained herein are for illustrative marketing purposes only, are subject to modification without notice, are not intended to be relied upon by any party and are not intended to constitute representations or warranties as to any matter, including ownership of the