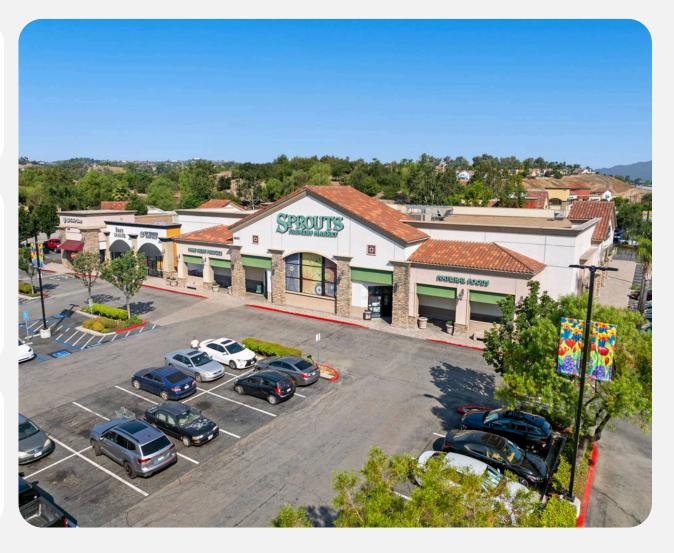

#### **Overview**

- Gateway Village is a 96,959 square foot shopping center anchored by Sprouts Farmers Market.
- The center offers retailers high visibility from Highway 71.
- Surrounded by beautiful residential neighborhoods, the center is a cornerstone for both work and play in Chino Hills.
- The area benefits from substantial daytime traffic, making it a prime location for retail and dining businesses.