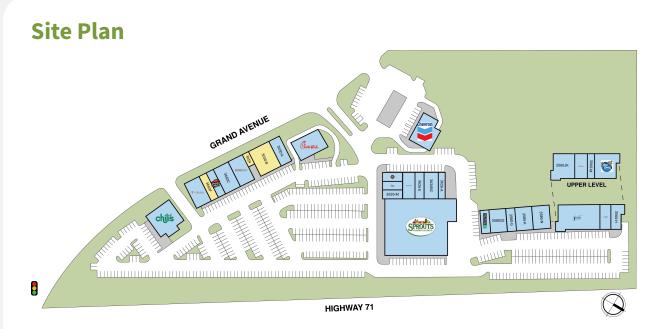

### **Tenant Mix**

# Market Aerial Coming Soon

| Suite  | Tenant                        | GLA (SF) |
|--------|-------------------------------|----------|
| 3650-B | AVAILABLE                     | 3,743    |
| 3660F  | AVAILABLE                     | 1,398    |
| 3654   | AVAILABLE                     | 559      |
| 3630   | SPROUTS FARMERS MARKET        | 27,327   |
| 3560-A | SOLA SALON                    | 6,753    |
| 3670   | CHILI'S                       | 6,097    |
| 3640   | CHICK-FIL-A                   | 4,545    |
| 3560JK | FLUX LIFESTYLE STUDIOS        | 3,660    |
| 3660C  | CHINO HILLS DENTAL GROUP      | 3,000    |
| 3560-S | MY GYM                        | 2,979    |
| 3580-K | MY KIDS DENTIST               | 2,961    |
| 3610   | CHEVRON                       | 2,945    |
| 3660A  | LUNA GRILL                    | 2,550    |
| 3660G  | T-MOBILE                      | 2,500    |
| 3626BC | C2 EDUCATION SYSTEMS          | 2,338    |
| 3580CE | PAMPER ME NAIL BAR            | 2,084    |
| 3650-A | LASERAWAY                     | 1,781    |
| 3580-N | VANITY MEDICAL WEIGHT LOSS    | 1,700    |
| 3626-I | COFFEE BEAN & TEA LEAF        | 1,650    |
| 3660E  | PIZZA HUT                     | 1,605    |
| 3580-G | RED DRAGON KARATE             | 1,500    |
| 3560-H | AA TACTICAL ENTERPRISE        | 1,500    |
| 3560-G | HOTWORX                       | 1,500    |
| 3626-M | YANGGUOFU                     | 1,499    |
| 3560-Q | STATE FARM INSURANCE          | 1,400    |
| 3626-K | SEE'S CANDIES                 | 1,396    |
| 3626-E | KONA CLEANERS                 | 1,250    |
| 3626-G | GREAT CLIPS                   | 1,239    |
| 3580-A | ENTERPRISE RENT-A-CAR         | 1,230    |
| 3626-A | CHAOS BUBBLE SHOPPE           | 1,087    |
| 3560-M | WELLNESS EVOLVED CHIROPRACTIC | 1,000    |