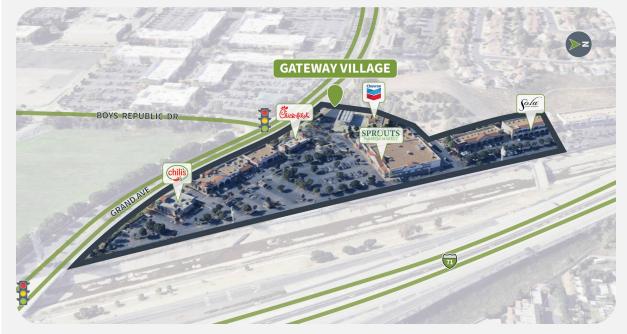

#### **Overview**

- Gateway Village is a 96,959 square foot shopping center anchored by Sprouts Farmers Market.
- The center offers retailers high visibility from Highway 71.
- Surrounded by beautiful residential neighborhoods, the center is a cornerstone for both work and play in Chino Hills.
- The area benefits from substantial daytime traffic, making it a prime location for retail and dining businesses.

# Market Aerial Coming Soon

| Suite  | Tenant                        | GLA (SF) |
|--------|-------------------------------|----------|
| 3650-B | AVAILABLE                     | 3,743    |
| 3660F  | AVAILABLE                     | 1,398    |
| 3654   | AVAILABLE                     | 559      |
| 3630   | SPROUTS FARMERS MARKET        | 27,327   |
| 3560-A | SOLA SALON                    | 6,753    |
| 3670   | CHILI'S                       | 6,097    |
| 3640   | CHICK-FIL-A                   | 4,545    |
| 3560JK | FLUX LIFESTYLE STUDIOS        | 3,660    |
| 3660C  | CHINO HILLS DENTAL GROUP      | 3,000    |
| 3560-S | MY GYM                        | 2,979    |
| 3580-K | MY KIDS DENTIST               | 2,961    |
| 3610   | CHEVRON                       | 2,945    |
| 3660A  | LUNA GRILL                    | 2,550    |
| 3660G  | T-MOBILE                      | 2,500    |
| 3626BC | C2 EDUCATION SYSTEMS          | 2,338    |
| 3580CE | PAMPER ME NAIL BAR            | 2,084    |
| 3650-A | LASERAWAY                     | 1,781    |
| 3580-N | VANITY MEDICAL WEIGHT LOSS    | 1,700    |
| 3626-I | COFFEE BEAN & TEA LEAF        | 1,650    |
| 3660E  | PIZZA HUT                     | 1,605    |
| 3580-G | RED DRAGON KARATE             | 1,500    |
| 3560-H | AA TACTICAL ENTERPRISE        | 1,500    |
| 3560-G | HOTWORX                       | 1,500    |
| 3626-M | YANGGUOFU                     | 1,499    |
| 3560-Q | STATE FARM INSURANCE          | 1,400    |
| 3626-K | SEE'S CANDIES                 | 1,396    |
| 3626-E | KONA CLEANERS                 | 1,250    |
| 3626-G | GREAT CLIPS                   | 1,239    |
| 3580-A | ENTERPRISE RENT-A-CAR         | 1,230    |
| 3626-A | CHAOS BUBBLE SHOPPE           | 1,087    |
| 3560-M | WELLNESS EVOLVED CHIROPRACTIC | 1,000    |