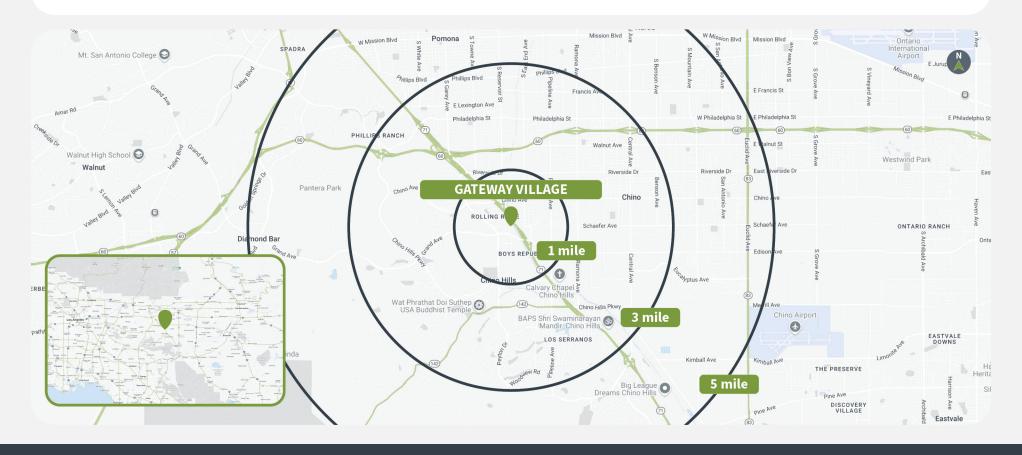

# **Demographics**

|         | Population | <b>Daytime Population</b> | Households | Avg. HH Income | Med. HH Income |
|---------|------------|---------------------------|------------|----------------|----------------|
| 1 MILE  | 11,217     | 19,484                    | 3,526      | \$137,837      | \$119,120      |
| 3 MILES | 113,945    | 109,954                   | 34,054     | \$116,855      | \$101,322      |
| 5 MILES | 324,738    | 295,075                   | 95,606     | \$110,299      | \$92,927       |

**Market Aerial** 