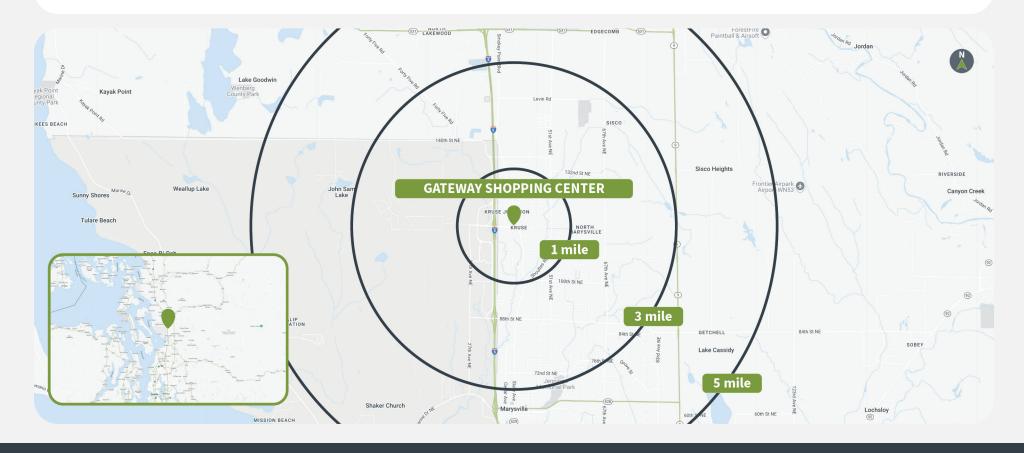

#### **Overview**

- Gateway Shopping Center is a 104,298 square foot grocery and drug anchored retail center located in Marysville, WA.
- Located near Legacy High School, the center benefits from the daily influx of students, faculty, and parents, enhancing visibility and potential customer base.
- The center is strategically located at the northeast corner of 116th Street NE and Interstate 5 (I-5), providing direct access to the freeway.

### **Demographics**

|         | Population | <b>Daytime Population</b> | Households | Avg. HH Income | Med. HH Income |
|---------|------------|---------------------------|------------|----------------|----------------|
| 1 MILE  | 2,849      | 3,188                     | 1,012      | \$129,001      | \$99,295       |
| 3 MILES | 45,103     | 44,247                    | 16,093     | \$110,725      | \$96,166       |
| 5 MILES | 93,995     | 78,000                    | 33,430     | \$112,884      | \$98,473       |