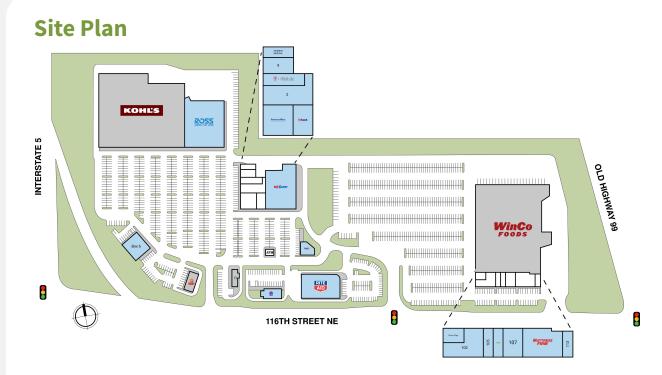

#### **Overview**

- Gateway Shopping Center is a 104,298 square foot grocery and drug anchored retail center located in Marysville, WA.
- Located near Legacy High School, the center benefits from the daily influx of students, faculty, and parents, enhancing visibility and potential customer base.
- The center is strategically located at the northeast corner of 116th Street NE and Interstate 5 (I-5), providing direct access to the freeway.

Perform Properties

FORMERLY SHOPCORE PROPERTIES | ROIG

| Suite | Tenant                        | GLA (SF) |
|-------|-------------------------------|----------|
| Box 2 | ROSS DRESS FOR LESS           | 29,887   |
| Box 3 | PETSMART                      | 20,087   |
| OP 1  | RITE AID                      | 14,673   |
| Box 6 | BLAZING ONION                 | 4,854    |
| 112   | MATTRESS FIRM                 | 4,447    |
| 2     | GRACIE BARRA JIU JITSU        | 4,033    |
| 1     | AMERICA'S BEST CONTACTS       | 3,543    |
| 102   | GENTAL DENTAL                 | 3,512    |
| OP 4  | TACO BELL                     | 2,763    |
| 3     | US BANK                       | 2,426    |
| 9     | LEXAR HOMES                   | 2,400    |
| 107   | COCONUT KENNY'S               | 2,326    |
| 7     | T-MOBILE                      | 2,018    |
| OP 6  | FEDEX OFFICE & PRINT SERVICES | 1,925    |
| 106   | SUBWAY                        | 1,163    |
| 105   | EL REY MEXICAN                | 1,163    |
| 101   | GREAT CLIPS                   | 1,140    |
| 10    | SYNERGY MEDICAL               | 1,070    |
| 113   | BACON BREAKFAST CAFÉ          | 868      |