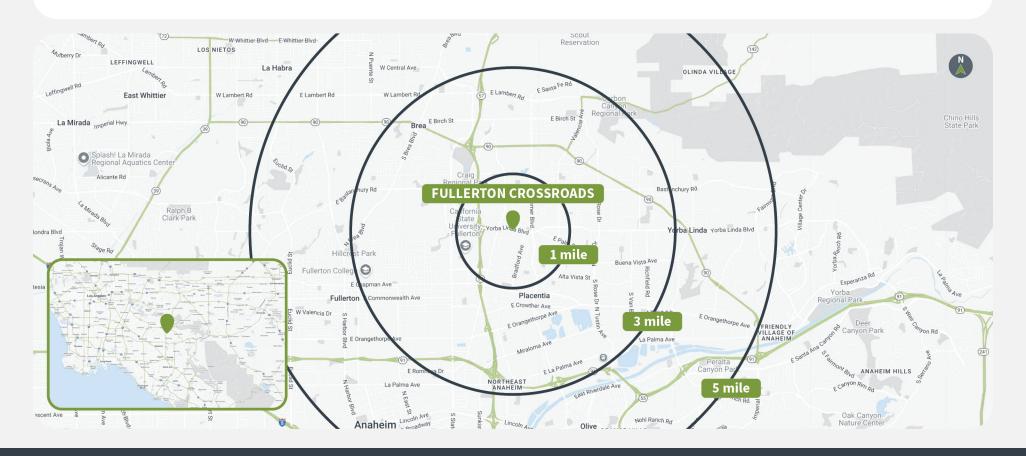

#### **Demographics**

|         | Population | <b>Daytime Population</b> | Households | Avg. HH Income | Med. HH Income |
|---------|------------|---------------------------|------------|----------------|----------------|
| 1 MILE  | 26,674     | 26,061                    | 9,716      | \$115,031      | \$93,739       |
| 3 MILES | 161,058    | 267,814                   | 54,374     | \$138,572      | \$110,049      |
| 5 MILES | 397,249    | 523,828                   | 129,313    | \$137,452      | \$111,974      |

**Market Aerial** 

# Market Aerial Coming Soon