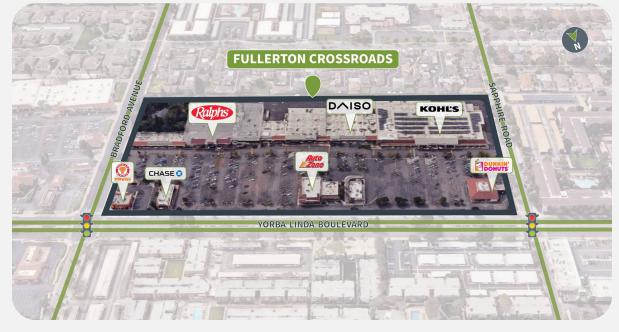

# **FULLERTON CROSSROADS**

3200-3362 E. YORBA LINDA BLVD | FULLERTON, CA 92831

#### **Overview**

- Fullerton Crossroads is a 219,899 square foot shopping center anchored by a Ralphs Supermarket and Kohl's.
- Located near California State University,
   Fullerton, the center benefits from the
   daily influx of students, faculty, and staff,
   enhancing visibility and potential
   customer base.
- Situated at the intersection of Yorba Linda Blvd and Bradford Ave, the center offers excellent visibility and accessibility, attracting both local residents and commuters.

#### Perform Properties FORMERLY SHOPCORE PROPERTIES | ROIC

| Suite | Tenant                    | GLA (SF) |
|-------|---------------------------|----------|
| 3300  | AVAILABLE                 | 20,100   |
| 3204  | KOHL'S                    | 83,732   |
| 3330  | RALPHS GROCERY COMPANY    | 52,737   |
| 3226  | DAISO                     | 8,744    |
| 3214  | DAVITA DIALYSIS           | 7,500    |
| 3260  | AUTOZONE                  | 6,300    |
| 3220  | URGENT CARE               | 4,870    |
| 3334  | CHASE BANK                | 4,500    |
| 3302  | PLAY IT AGAIN SPORTS      | 3,760    |
| 3250  | WOOD CAFE THAI CUISINE    | 3,000    |
| 3370  | POPEYES                   | 2,994    |
| 3240  | CARL'S JR.                | 2,883    |
| 3200  | MAAST INDIAN RESTAURANT   | 2,250    |
| 3200B | SOURDOUGH & CO            | 1,702    |
| 3200A | DUNKIN DONUTS             | 1,700    |
| 3308  | SALLY BEAUTY SUPPLY       | 1,600    |
| 3306  | THE UPS STORE             | 1,600    |
| 3352  | FLAME BROILER             | 1,450    |
| 3350  | ARYA DENTAL               | 1,300    |
| 3362  | ACAI REPUBLIC             | 1,250    |
| 3358  | DONUT STAR                | 1,150    |
| 3344  | PRACHI THREADING & BEAUTY | 1,000    |
| 3342  | LOVE NAILS AND SPA        | 800      |
| 3338  | NICK'S JEWELERS           | 750      |
| 3346  | TRIPLE J'S SMOKE & VAPE   | 650      |
| 3336  | REAL BARBERS              | 550      |