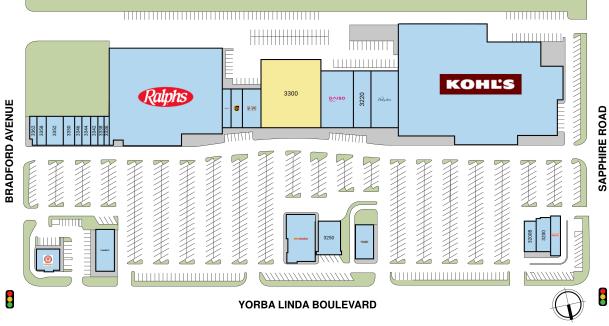

#### Perform Properties FORMERLY SHOPCORE PROPERTIES | ROIC

| Suite | Tenant                    | GLA (SF) |
|-------|---------------------------|----------|
| 3300  | AVAILABLE                 | 20,100   |
| 3204  | KOHL'S                    | 83,732   |
| 3330  | RALPHS GROCERY COMPANY    | 52,737   |
| 3226  | DAISO                     | 8,744    |
| 3214  | DAVITA DIALYSIS           | 7,500    |
| 3260  | AUTOZONE                  | 6,300    |
| 3220  | URGENT CARE               | 4,870    |
| 3334  | CHASE BANK                | 4,500    |
| 3302  | PLAY IT AGAIN SPORTS      | 3,760    |
| 3250  | WOOD CAFE THAI CUISINE    | 3,000    |
| 3370  | POPEYES                   | 2,994    |
| 3240  | CARL'S JR.                | 2,883    |
| 3200  | MAAST INDIAN RESTAURANT   | 2,250    |
| 3200B | SOURDOUGH & CO            | 1,702    |
| 3200A | DUNKIN DONUTS             | 1,700    |
| 3308  | SALLY BEAUTY SUPPLY       | 1,600    |
| 3306  | THE UPS STORE             | 1,600    |
| 3352  | FLAME BROILER             | 1,450    |
| 3350  | ARYA DENTAL               | 1,300    |
| 3362  | ACAI REPUBLIC             | 1,250    |
| 3358  | DONUT STAR                | 1,150    |
| 3344  | PRACHI THREADING & BEAUTY | 1,000    |
| 3342  | LOVE NAILS AND SPA        | 800      |
| 3338  | NICK'S JEWELERS           | 750      |
| 3346  | TRIPLE J'S SMOKE & VAPE   | 650      |
| 3336  | REAL BARBERS              | 550      |