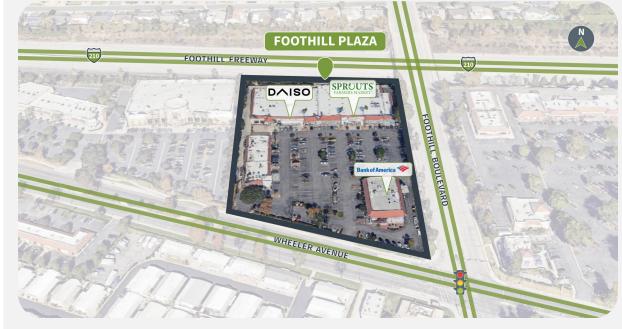

### 1335-1399 FOOTHILL BLVD | LA VERNE, CA 91750

## **Property Details**

Owned GLA Availability
64,514 SF 1 Suite | 1,700 SF

#### **Overview**

- Features a variety of tenants, including dining, retail, and service-oriented businesses, catering to a wide range of consumer needs and enhancing the shopping experience.
- Prominently located on busy Foothill Boulevard/Route 66 with average daily traffic of 30,000 vehicles per day, it offers excellent visibility from the 210 Freeway.
- With Live Oak Park and Heritage Park just a few blocks away, this center benefits from ongoing activity from sports leagues, weekend picnics, and community events. Perfect for businesses that serve on-the-go families and locals.

# Market Aerial Coming Soon

| Suite | Tenant                  | GLA (SF) |
|-------|-------------------------|----------|
| 1335  | AVAILABLE               | 1,700    |
| 1371  | SPROUTS FARMERS MARKET  | 30,046   |
| 1399  | BANK OF AMERICA         | 9,520    |
| 1365  | DAISO                   | 9,193    |
| 1369  | WATER WINGS SWIM SCHOOL | 5,065    |
| 1395  | HOTWORX                 | 2,070    |
| 1345  | TOWN COIN LAUNDRY       | 2,000    |
| 1339  | DEMIAN CHOI DDS         | 1,836    |
| 1351  | SANTA ANA MEXICAN FOOD  | 1,536    |
| 1349  | FOOTHILL TOWN CLEANERS  | 780      |
| 1355  | NAIL LOUNGE             | 768      |