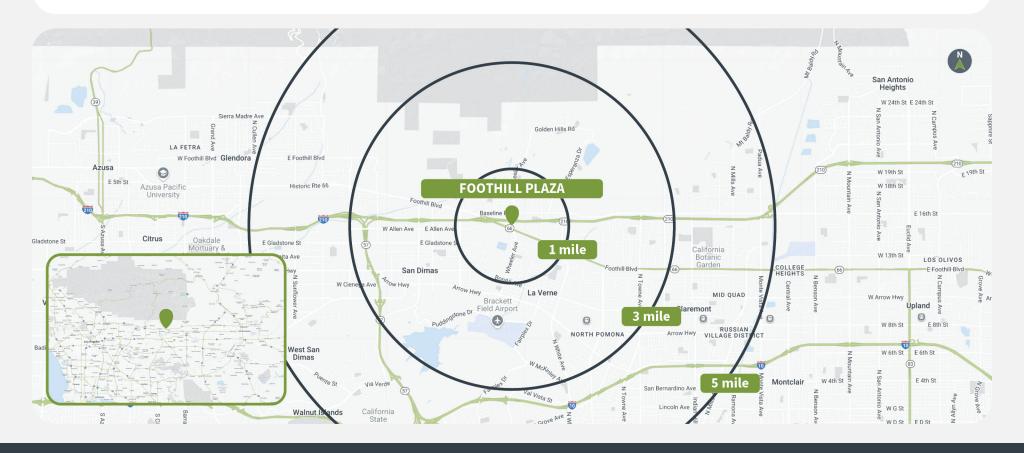

# **Demographics**

|         | Population | <b>Daytime Population</b> | Households | Avg. HH Income | Med. HH Income |
|---------|------------|---------------------------|------------|----------------|----------------|
| 1 MILE  | 14,523     | 13,739                    | 5,576      | \$138,363      | \$110,978      |
| 3 MILES | 85,259     | 99,751                    | 30,366     | \$128,602      | \$105,864      |
| 5 MILES | 255,545    | 317,207                   | 81,632     | \$118,840      | \$98,328       |