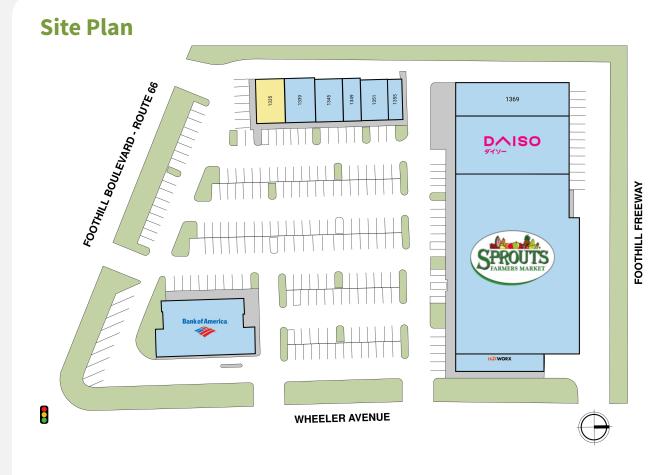

### **Tenant Mix**

1335-1399 FOOTHILL BLVD | LA VERNE, CA 91750

# Market Aerial Coming Soon

| Suite | Tenant                  | GLA (SF) |
|-------|-------------------------|----------|
| 1335  | AVAILABLE               | 1,700    |
| 1371  | SPROUTS FARMERS MARKET  | 30,046   |
| 1399  | BANK OF AMERICA         | 9,520    |
| 1365  | DAISO                   | 9,193    |
| 1369  | WATER WINGS SWIM SCHOOL | 5,065    |
| 1395  | HOTWORX                 | 2,070    |
| 1345  | TOWN COIN LAUNDRY       | 2,000    |
| 1339  | DEMIAN CHOI DDS         | 1,836    |
| 1351  | SANTA ANA MEXICAN FOOD  | 1,536    |
| 1349  | FOOTHILL TOWN CLEANERS  | 780      |
| 1355  | NAIL LOUNGE             | 768      |