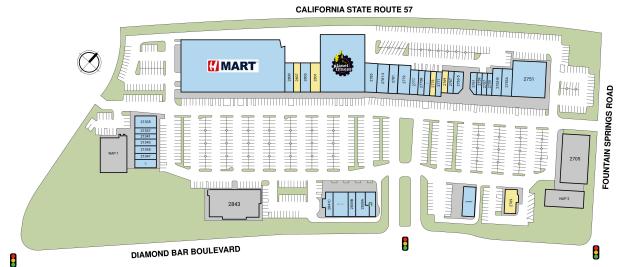

### Site Plan

| Suite  | Tenant                     | GLA (SF) |
|--------|----------------------------|----------|
| 2709   | AVAILABLE                  | 2,473    |
| 2801   | AVAILABLE                  | 2,400    |
| 2807   | AVAILABLE                  | 1,600    |
| 2773   | AVAILABLE                  | 1,214    |
| 2769   | AVAILABLE                  | 1,212    |
| 2825   | H-MART                     | 45,000   |
| 2797   | PLANET FITNESS             | 21,440   |
| 2751   | EPLEX                      | 10,000   |
| 2711   | CHASE BANK                 | 3,431    |
| 2841AB | PACIFIC DENTAL SERVICES    | 3,038    |
| 2779   | CURRY INDIA BISTRO         | 2,999    |
| 2785   | CALIFORNIA LUXURY LIVING   | 2,920    |
| 2781-3 | CTBC BANK                  | 2,772    |
| 2803   | CHUAN POT                  | 2,400    |
| 2753A  | FRED ASTAIRE DANCE STUDIO  | 2,280    |
| 2753-B | BAIT                       | 2,220    |
| 2839A  | YOUNG DONG TOFU            | 2,205    |
| 2781   | REVIVAL RX                 | 2,195    |
| 2809   | BBCN BANK                  | 2,066    |
| 21335  | WORLD CHAMPION TAE KWON DO | 2,016    |
| 2777   | PHO HANA                   | 1,759    |
| 2837   | STARBUCKS                  | 1,754    |
| 2763-5 | GOOD TIMES 101 CAFE        | 1,698    |
| 2839B  | HONG KONG BBQ              | 1,408    |
| 21345  | AMOR HAIR AND SKIN CLINIC  | 1,395    |
| 2841C  | LEGEND HOT CHICKEN         | 1,373    |
| 21349  | CLUB PILATES               | 1,305    |
| 2775B  | RED PERSIMMONS SPA & SALON | 1,214    |
| 2775A  | AT&T                       | 1,214    |
| 2771   | ULTIMATE WIRELESS          | 1,214    |
| 21347  | PIN SHEN HEALTH            | 1,194    |
| 21343  | CHEUNG INSURANCE           | 1,138    |
| 21337  | DIAMOND PHARMACY           | 1,126    |
| 2761   | TP TEA                     | 1,112    |
| 21341  | MASIL CLOTHING             | 910      |
| 2767   | RAW N DASH                 | 907      |
| 2759   | POCKIT                     | 903      |
| 2757   | KUMON MATH AND READING     | 900      |
| 2755   | AMAZING BEAUTY SALON       | 900      |
|        |                            |          |