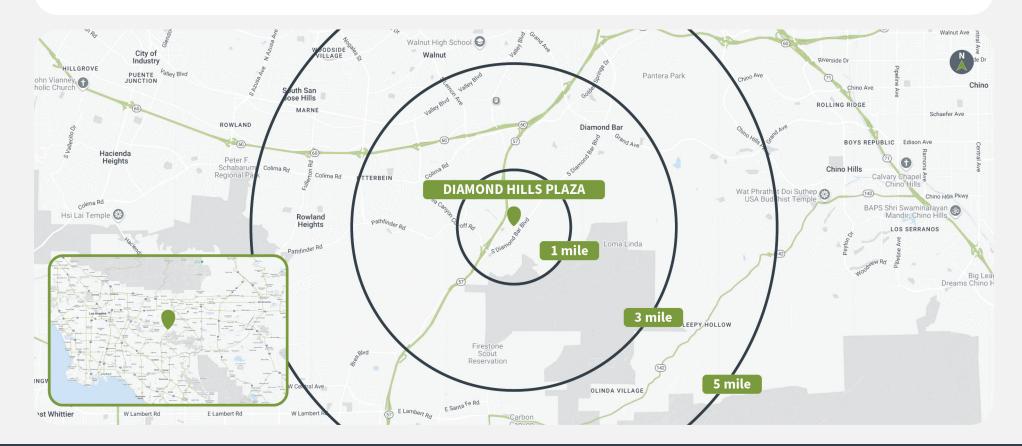

### Demographics

|         | Population | <b>Daytime Population</b> | Households | Avg. HH Income | Med. HH Income |
|---------|------------|---------------------------|------------|----------------|----------------|
| 1 MILE  | 7,082      | 9,144                     | 2,213      | \$174,664      | \$131,158      |
| 3 MILES | 55,615     | 59,381                    | 17,769     | \$139,264      | \$109,010      |
| 5 MILES | 205,362    | 199,405                   | 65,680     | \$142,837      | \$115,794      |