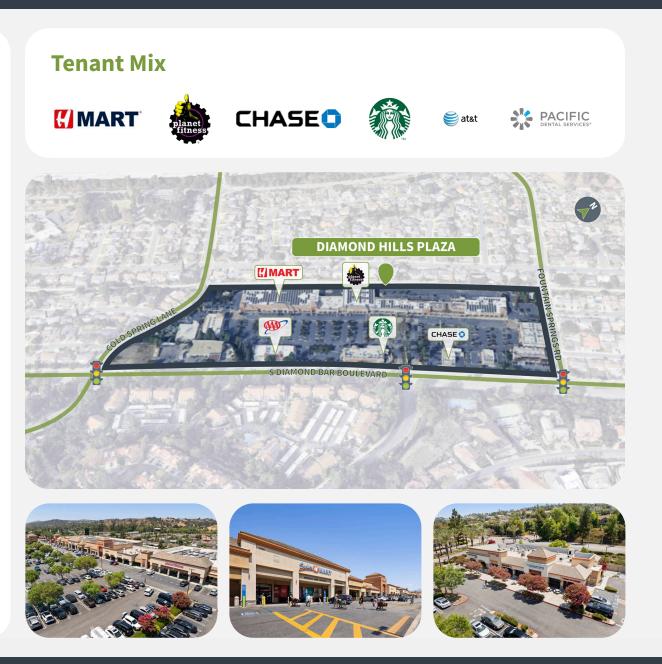

### **Property Details**

Owned GLAAvailability139,486 SF5 Suites | 8,899 SF

#### **Overview**

- Easily accessible from major roads and highways, facilitating customer and employee access from surrounding areas.
- H Mart anchors the center, drawing consistent traffic from loyal grocery shoppers and international product seekers seven days a week.