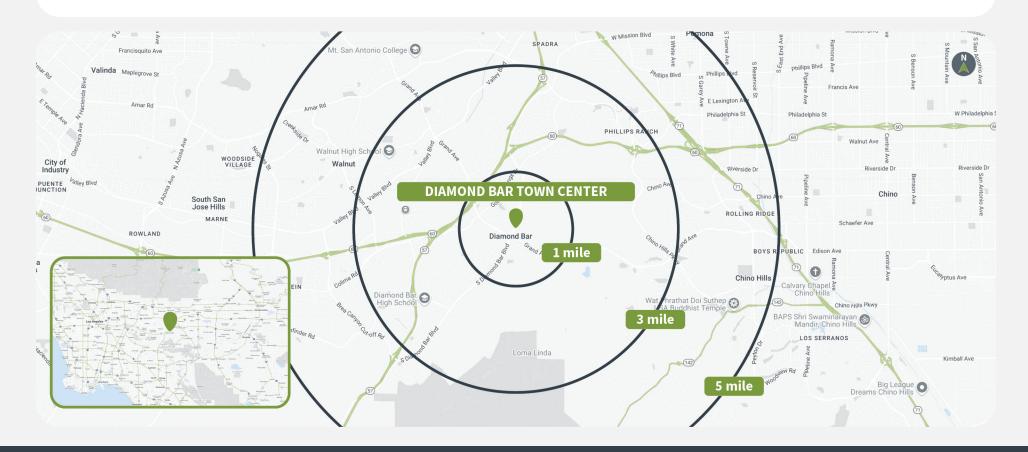

# **Demographics**

|         | Population | <b>Daytime Population</b> | Households | Avg. HH Income | Med. HH Income |
|---------|------------|---------------------------|------------|----------------|----------------|
| 1 MILE  | 13,070     | 13,085                    | 4,511      | \$122,681      | \$94,967       |
| 3 MILES | 75,348     | 81,764                    | 24,811     | \$146,031      | \$114,848      |
| 5 MILES | 242,205    | 317,827                   | 72,446     | \$126,424      | \$104,622      |