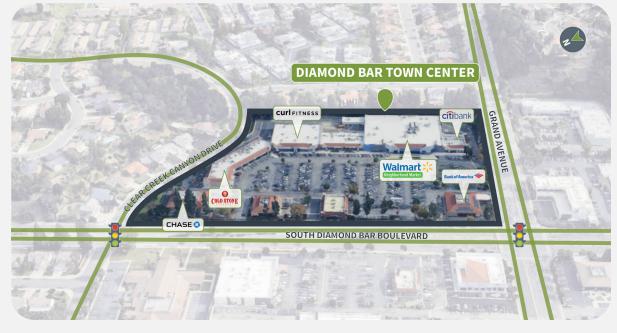

1100-1188 S DIAMOND BAR BLVD | DIAMOND BAR, CA 91765

### **Overview**

- Located near the 57 and 60 Freeways, facilitating customer and employee access from surrounding areas.
- Serves as a neighborhood hub with a mix of retail, service, and dining establishments, fostering a strong sense of community.
- Features a variety of tenants, including dining, retail, and service-oriented businesses, catering to a wide range of consumer needs and enhancing the shopping experience.

## **Tenant Mix**

Photography Coming Soon

Photography Coming Soon

Perform Properties

FORMERLY SHOPCORE PROPERTIES | ROIC

1100-1188 S DIAMOND BAR BLVD | DIAMOND BAR, CA 91765