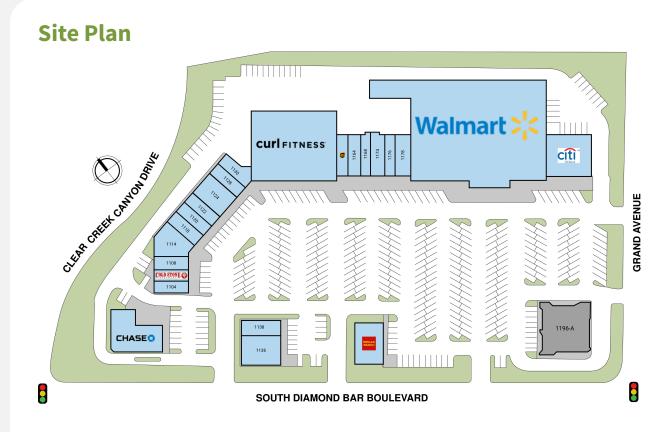

# Market Aerial Coming Soon

1100-1188 S DIAMOND BAR BLVD | DIAMOND BAR, CA 91765

Perform Properties

FORMERLY SHOPCORE PROPERTIES | ROIC

| Suite  | Tenant                     | GLA (SF) |
|--------|----------------------------|----------|
| 1180E5 | WALMART                    | 40,755   |
| 114044 | CURL FITNESS               | 16,800   |
| 1188   | CITIBANK                   | 5,987    |
| 1100-D | CHASE BANK                 | 5,210    |
| 1114   | DIAMOND BAR VET            | 3,620    |
| 1150-B | WELLS FARGO                | 3,600    |
| 1136   | SAIGON NOODLE HOUSE        | 2,921    |
| 1124   | JADE HOUSE                 | 2,700    |
| 1178   | KYALA JAPANESE             | 1,898    |
| 1160   | THE UPS STORE              | 1,750    |
| 1108   | DR. LEE DENTISTRY          | 1,680    |
| 1176   | MA'S BANCHAN               | 1,582    |
| 1130   | BETTER HEALTH CHIROPRACTIC | 1,550    |
| 1164   | GRAND CLEANERS             | 1,330    |
| 1138   | REBORN CAFE                | 1,159    |
| 1174   | MIKE'S TOBACCO             | 1,050    |
| 1168   | FUTUREPROOF HEALING CENTER | 1,050    |
| 1106   | COLD STONE CREAMERY        | 1,050    |
| 1104   | SUN LABS                   | 1,050    |
| 1128   | DIAMOND LASH               | 900      |
| 1122   | LOLLICUP                   | 900      |
| 1120   | LA VIE NAILS AND SPA       | 900      |
| 1118   | NEKTER JUICE BAR           | 900      |