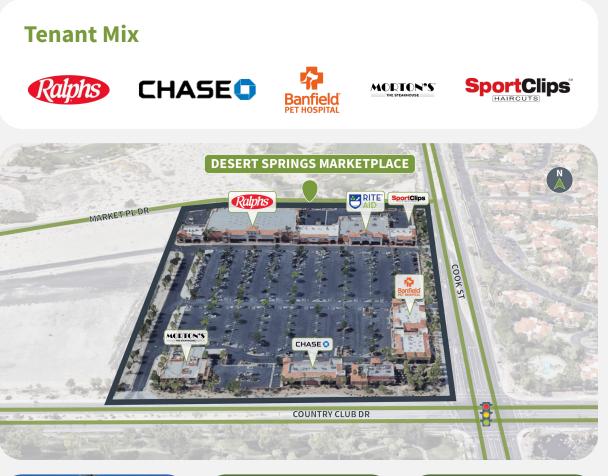

## **Property Details**

Owned GLAAvailability113,718 SF5 Suites | 24,611 SF

#### **Overview**

- Surrounded by emerging housing developments, golf resorts, and wellness communities, the center sits in one of the region's most active and expanding pockets.
- Centrally located with fast freeway access, this center draws shoppers from Palm Desert, Indian Wells, and Rancho Mirage.
- Anchored by Ralphs Fresh Fare, providing a steady flow of foot traffic and a strong customer base.

## Site Plan

| Suite  | Tenant                   | GLA (SF) |
|--------|--------------------------|----------|
| н      | AVAILABLE                | 20,122   |
| 100    | AVAILABLE                | 1,159    |
| 479103 | AVAILABLE                | 1,125    |
| 479102 | AVAILABLE                | 1,125    |
| J210   | AVAILABLE                | 1,080    |
| F      | RALPHS GROCERY COMPANY   | 46,655   |
| Р      | MORTON'S STEAKHOUSE      | 8,700    |
| N510   | CHASE BANK               | 5,500    |
| Μ      | CORK TREE                | 4,695    |
| K310   | BANFIELD PET HOSPITAL    | 4,501    |
| L440A  | WALDO'S RISTORANTE & BAR | 3,150    |
| J220   | DING TEA                 | 1,800    |
| G110   | C & C CLEANERS           | 1,750    |
| 103    | BB.Q CHICKEN CYPRESS     | 1,553    |
| K330A  | KATSUYAMA                | 1,500    |
| J240   | SPORT CLIPS              | 1,453    |
| G160   | STEPHAN CORI             | 1,400    |
| G150   | POSTAL STORE             | 1,400    |
| G140   | COUNTRY CLUB NAILS       | 1,400    |
| G130   | COCO ROSE                | 1,400    |
| 101    | IW COFFEE & CHAI BAR     | 1,200    |
| G120   | HOTEL TIMESHARE RESALES  | 1,050    |