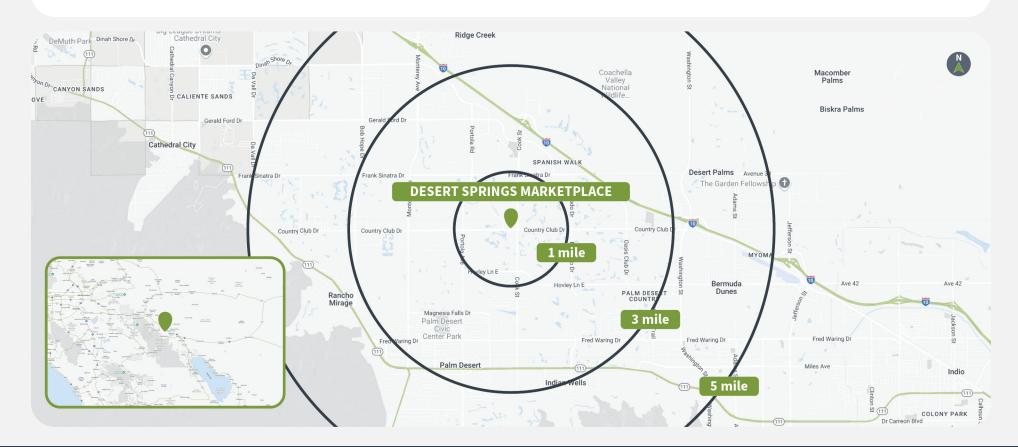

## Demographics

|         | Population | <b>Daytime Population</b> | Households | Avg. HH Income | Med. HH Income |
|---------|------------|---------------------------|------------|----------------|----------------|
| 1 MILE  | 2,519      | 4,477                     | 1,398      | \$149,045      | \$125,862      |
| 3 MILES | 44,839     | 83,116                    | 21,278     | \$125,103      | \$91,006       |
| 5 MILES | 93,080     | 156,742                   | 44,757     | \$131,762      | \$94,404       |