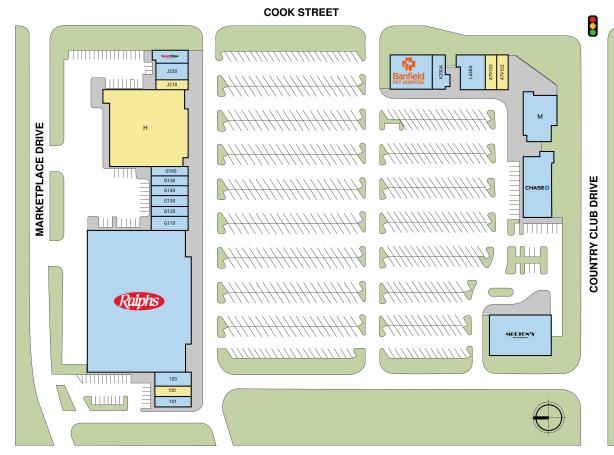

## Site Plan

| Suite  | Tenant                   | GLA (SF) |
|--------|--------------------------|----------|
| н      | AVAILABLE                | 20,122   |
| 100    | AVAILABLE                | 1,159    |
| 479103 | AVAILABLE                | 1,125    |
| 479102 | AVAILABLE                | 1,125    |
| J210   | AVAILABLE                | 1,080    |
| F      | RALPHS GROCERY COMPANY   | 46,655   |
| Р      | MORTON'S STEAKHOUSE      | 8,700    |
| N510   | CHASE BANK               | 5,500    |
| Μ      | CORK TREE                | 4,695    |
| K310   | BANFIELD PET HOSPITAL    | 4,501    |
| L440A  | WALDO'S RISTORANTE & BAR | 3,150    |
| J220   | DING TEA                 | 1,800    |
| G110   | C & C CLEANERS           | 1,750    |
| 103    | BB.Q CHICKEN CYPRESS     | 1,553    |
| K330A  | KATSUYAMA                | 1,500    |
| J240   | SPORT CLIPS              | 1,453    |
| G160   | STEPHAN CORI             | 1,400    |
| G150   | POSTAL STORE             | 1,400    |
| G140   | COUNTRY CLUB NAILS       | 1,400    |
| G130   | COCO ROSE                | 1,400    |
| 101    | IW COFFEE & CHAI BAR     | 1,200    |
| G120   | HOTEL TIMESHARE RESALES  | 1,050    |