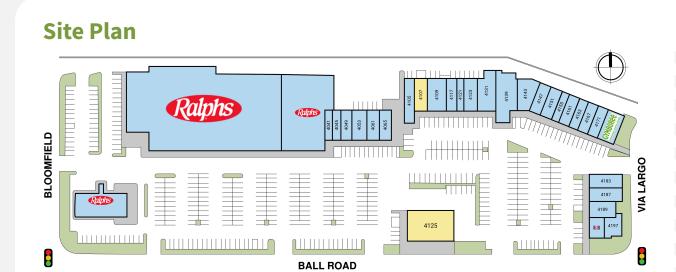

## **Property Details**

Owned GLA Availability
109,046 SF 4 Suites | 7,192 SF

# Market Aerial Coming Soon

4005-4197 BALL ROAD | CYPRESS, CA 90630

| Suite | Tenant                      | GLA (SF) |
|-------|-----------------------------|----------|
| 4125  | AVAILABLE                   | 4,570    |
| 4107  | AVAILABLE                   | 1,827    |
| LAND1 | AVAILABLE                   | 625      |
| LAND  | AVAILABLE                   | 170      |
| 4033  | RALPHS GROCERY COMPANY      | 47,839   |
| 4037  | RALPHS GROCERY COMPANY      | 10,065   |
| 4005  | RALPHS GROCERY COMPANY      | 7,300    |
| 4139  | URGENT CARE                 | 2,930    |
| 4175  | GYMBOREE PLAY & MUSIC       | 2,250    |
| 4131  | KAY'S KORNER HALLMARK       | 2,200    |
| 4109  | ORANGE ROLL & SUSHI         | 2,200    |
| 4065  | BB.Q CHICKEN CYPRESS        | 2,150    |
| 4143  | PIZZA GUYS                  | 1,800    |
| 4123  | PHO ALLEY                   | 1,800    |
| 4187  | YONG-IN MARTIAL ARTS        | 1,755    |
| 4053  | FENDY NAIL LOUNGE           | 1,725    |
| 4151  | THE SALON                   | 1,500    |
| 4061  | MOKKOJI SHABU               | 1,475    |
| 4197  | EL ZARAPE MEXICAN           | 1,400    |
| 4189  | GREEN STAR CLEANERS         | 1,400    |
| 4183  | FAMILY DENTISTRY            | 1,245    |
| 4171  | MAIL PLUS MORE              | 1,200    |
| 4167  | BUSINESS IS GROOMING        | 1,200    |
| 4163  | ARTISTIC NAILS              | 1,200    |
| 4147  | Q-PET                       | 1,200    |
| 4105  | GOODFELLOWS COFFEE          | 1,200    |
| 4049  | RALPH F. HUTTER OPTOMETRIST | 1,200    |
| 4117  | FB MASSAGE SPA              | 1,182    |
| 4161  | BUNNY CHA                   | 1,112    |
| 4193  | BASKIN ROBBINS              | 1,000    |
| 4045  | MORI KATSU & KIMBAP         | 960      |
| 4155  | THE BARBER POLE             | 900      |
| 4041  | THE SMOKE SHOP              | 900      |
| 4121  | QUICK FIX JEWELRY STORE     | 600      |