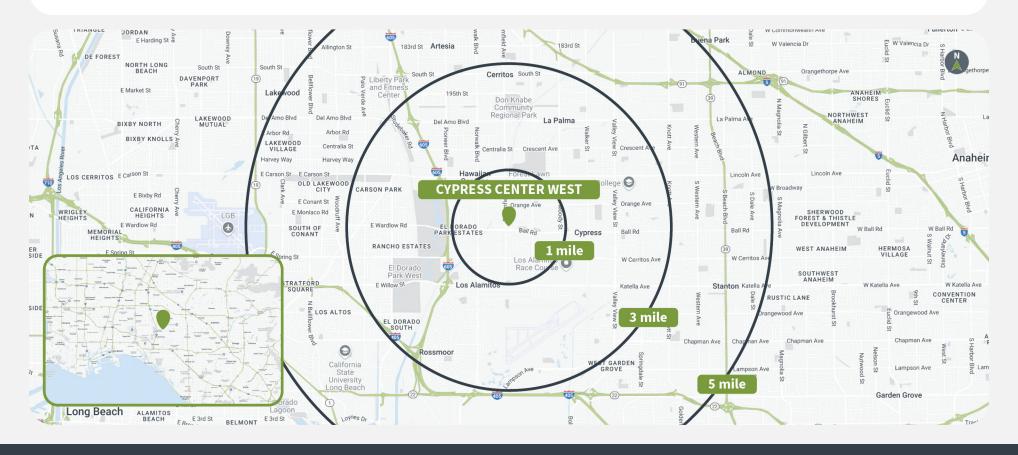

# **Demographics**

|         | Population | <b>Daytime Population</b> | Households | Avg. HH Income | Med. HH Income |
|---------|------------|---------------------------|------------|----------------|----------------|
| 1 MILE  | 24,401     | 25,297                    | 7,679      | \$156,803      | \$136,334      |
| 3 MILES | 201,228    | 220,765                   | 65,781     | \$143,372      | \$120,727      |
| 5 MILES | 534,359    | 661,590                   | 174,778    | \$133,042      | \$110,663      |