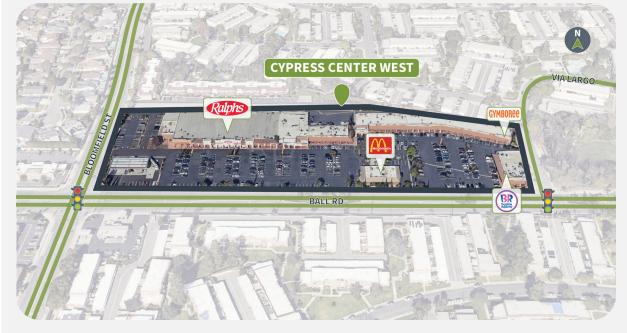

4005-4197 BALL ROAD | CYPRESS, CA 90630

### **Overview**

- Anchored by Ralphs, the center benefits from high-frequency visits that keep foot traffic strong throughout the week.
- Located near schools, parks, and dense residential neighborhoods, this center naturally draws repeat visitors from families and professionals in the area.
- Easily accessible from major roads and highways, facilitating customer and employee access.